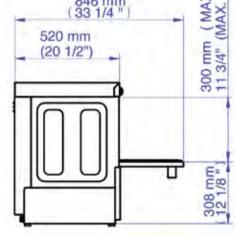

| Code      | Dimensions<br>(WxDxH mm) | Weight<br>(kg) | Voltage/Hz | Power<br>(kW/A) |
|-----------|--------------------------|----------------|------------|-----------------|
| CO-402BDD | 470x520x720              | 36             | 240/50     | 3.06/15         |