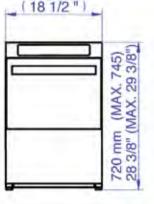

| Code      | Dimensions<br>(WxDxH mm) | Weight<br>(kg) | Voltage/Hz | Power<br>(kW/A) |
|-----------|--------------------------|----------------|------------|-----------------|
| CO-402BDD | 470x520x720              | 36             | 240/50     | 3.06/15         |