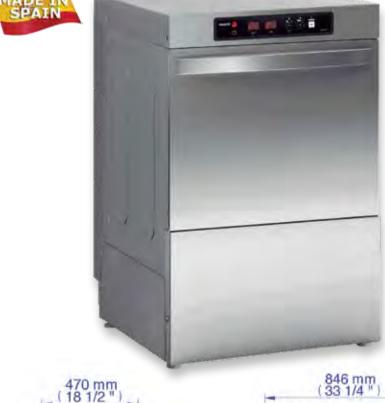

## **UNDERBENCH GLASS/DISH WASHER**

- Stainless steel construction
- Electronic control
- Built in detergent pump
- Built in rinse aid pump
- Built in drain pump
- Double skin door
- Rotating wash & rinse arms
- Thermo stop fitted
- Supplied with detergent pump & rinse aid pump

- Wash cycle 90-120-180 sec
- Water consumption per cycle 2.4lts
- Built in non-return valve
- Safety door switch fitted
- Adjustable legs
- Internal clearance 270mm
- Supplied with 1 x 400 x 400 basket & 1 x cutlery container
- Watermark approved

| Code      | Dimensions<br>(WxDxH mm) | Weight<br>(kg) | Voltage/Hz | Power<br>(kW/A) |
|-----------|--------------------------|----------------|------------|-----------------|
| CO-402BDD | 470x520x720              | 36             | 240/50     | 3.06/15         |