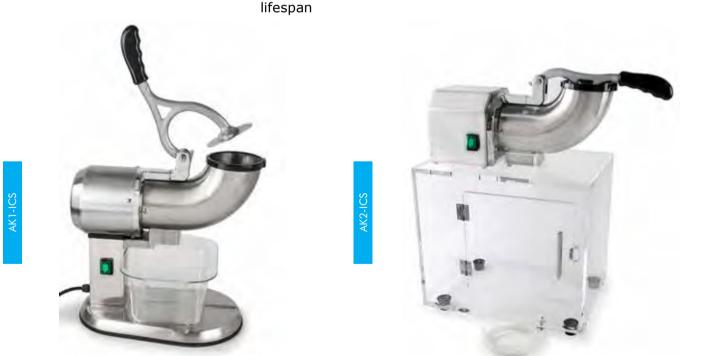

## **ICE SHAVERS**

- Waterproof On/Off switch
- Durable stainless steel blade
- High efficiency & fast speedVentilation motor and long
- Simple operation & easy to clean
- Ø110mm Ice feed inlet

| Code    | Speed (RPM) | Dimensions<br>(WxDxH mm) | Weight (kg) | Voltage | Power<br>(kW/A) |
|---------|-------------|--------------------------|-------------|---------|-----------------|
| AK1-ICS | 1500        | 470x305x455              | 9.8         | 240     | 300/10          |
| AK2-ICS | 1500        | 480x365x635              | 16.5        | 240     | 300/10          |