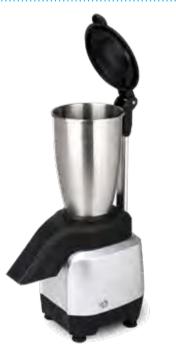

## ICE CRUSHER

- Base made in aluminum alloy
- Stainless steel container
- Strong cutlery steel blade
- Safety microswitch included
- High capacity for professional use
- Ventilated motor with gear transmission for prolonged use

YASAKI

• The machine is designed and produced according to international standards for safety and hygiene

| Code     | Dimensions<br>(WxDxH mm) | Weight (kg) | Voltage | Power<br>(kW/A) |
|----------|--------------------------|-------------|---------|-----------------|
| IC200-3L | 338x199x524              | 5.4         | 220     | 0.2/10          |