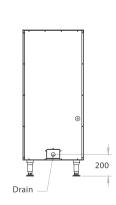

UV module with high sterilization efficiency

| Code    | Output<br>(kg/24hrs) | Storage<br>(kg) | Dimensions<br>(WxDxH mm) | Weight<br>(kg) | Voltage | Power<br>(W/A) |
|---------|----------------------|-----------------|--------------------------|----------------|---------|----------------|
| SD-130B | 7,200                | 60              | 560×855×1360             | 78             | 240     | 210            |