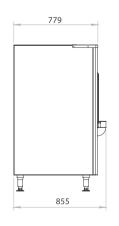

UV module with high sterilization efficiency

| Code    | Output<br>(kg/24hrs) | Storage<br>(kg) | Dimensions<br>(WxDxH mm) | Weight<br>(kg) | Voltage | Power<br>(W/A) |
|---------|----------------------|-----------------|--------------------------|----------------|---------|----------------|
| SD-130B | 7,200                | 60              | 560×855×1360             | 78             | 240     | 210            |