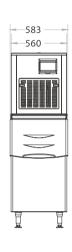

- German ËBM-Pabst fans
- Hisakage PCL
- Denmark Danfross Expansion
- Valve & Dry Filter
- Japanese Saginomiya Solenoid & Hydraulic Valve
- Includes removable water filter

| Code    | Output<br>(kg/24hrs) | Storage<br>(kg) | Dimensions<br>(WxDxH mm) | Weight<br>(kg) | Voltage | Power<br>(W/A) |
|---------|----------------------|-----------------|--------------------------|----------------|---------|----------------|
| SN-258N | 250                  | 125             | 560×830×1760             | 140            | 240     | 1160           |