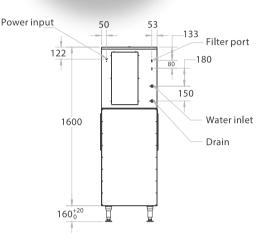

- German ËBM-Pabst fans
- Hisakage PCL
- Denmark Danfross Expansion
- Valve & Dry Filter
- Japanese Saginomiya Solenoid & Hydraulic Valve
- Includes removable water filter

| Code    | Output<br>(kg/24hrs) | Storage<br>(kg) | Dimensions<br>(WxDxH mm) | Weight<br>(kg) | Voltage | Power<br>(W/A) |
|---------|----------------------|-----------------|--------------------------|----------------|---------|----------------|
| SN-258N | 250                  | 125             | 560×830×1760             | 140            | 240     | 1160           |