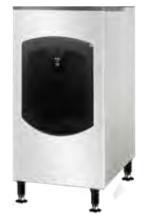

## **ICE DISPENSER**

- No touch, more convenient and hygienic for taking ice
- 304 grade stainless steel machine body
- Easy to operate and maintain
- Efficient ice dispensing
- Adjustable feet
- SD-130B Ice dispenser can also work with SN-420P, SN-145C, SN-280C machine head

UV module with high sterilization efficiency

| Code    | Output<br>(kg/24hrs) | Storage<br>(kg) | Dimensions<br>(WxDxH mm) | Weight<br>(kg) | Voltage | Power<br>(W/A) |
|---------|----------------------|-----------------|--------------------------|----------------|---------|----------------|
| SD-130B | 7,200                | 60              | 560×855×1360             | 78             | 240     | 210            |