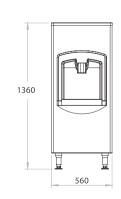

UV module with high sterilization efficiency

| Code    | Output<br>(kg/24hrs) | Storage<br>(kg) | Dimensions<br>(WxDxH mm) | Weight<br>(kg) | Voltage | Power<br>(W/A) |
|---------|----------------------|-----------------|--------------------------|----------------|---------|----------------|
| SD-130B | 7,200                | 60              | 560×855×1360             | 78             | 240     | 210            |