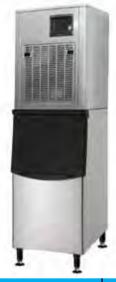

## **CHEWBLET / NUGGET ICE MACHINE**

- Simple maintenance and easy to move, modular design
- Excellent electric control system
- AIR-COOLED
- Fully automatic and accurate control system
- U.S. Morrill Water Pump

- German ËBM-Pabst fans
- Hisakage PCL
- Denmark Danfross Expansion
- Valve & Dry Filter
- Japanese Saginomiya Solenoid & Hydraulic Valve
- Includes removable water filter

| Code    | Output<br>(kg/24hrs) | Storage<br>(kg) | Dimensions<br>(WxDxH mm) | Weight<br>(kg) | Voltage | Power<br>(W/A) |
|---------|----------------------|-----------------|--------------------------|----------------|---------|----------------|
| SN-258N | 250                  | 125             | 560×830×1760             | 140            | 240     | 1160           |