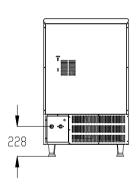

## **GRANULAR ICE MAKERS**

- Simple maintenance and easy to move, modular design
- Excellent electric control system
- AIR-COOLED
- Fully automatic and accurate control system
- U.S. Morrill Water Pump

- German ËBM-Pabst fans
- Hisakage PCL
- Denmark Danfross Expansion
- Valve & Dry Filter
- Japanese Saginomiya Solenoid & Hydraulic Valve
- Includes removable water filter















GRANULAR ICE





















| Code    | Output<br>(kg/24hrs) | Storage<br>(kg) | Dimensions<br>(WxDxH mm) | Weight<br>(kg) | Voltage | Power<br>(W/A) |
|---------|----------------------|-----------------|--------------------------|----------------|---------|----------------|
| SN-068F | 60                   | 20              | 520×560×955              | 46             | 240     | 300/10         |
| SN-128F | 120                  | 50              | 650x660x1050             | 50             | 240     | 600/10         |
| SN-258F | 250                  | 125             | 560x830x1760             | 105            | 240     | 1000/10        |

Allow 100mm clearance for installation, all vents must be left clear.