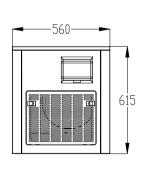

- German ËBM-Pabst fans
- Hisakage PCL
- Denmark Danfross Expansion
- Valve & Dry Filter
- Japanese Saginomiya Solenoid & Hydraulic Valve
- Includes removable water filter

GRANULAR ICE

| Code    | Output<br>(kg/24hrs) | Storage<br>(kg) | Dimensions<br>(WxDxH mm) | Weight<br>(kg) | Voltage | Power<br>(W/A) |
|---------|----------------------|-----------------|--------------------------|----------------|---------|----------------|
| SN-068F | 60                   | 20              | 520×560×955              | 46             | 240     | 300/10         |
| SN-128F | 120                  | 50              | 650x660x1050             | 50             | 240     | 600/10         |
| SN-258F | 250                  | 125             | 560x830x1760             | 105            | 240     | 1000/10        |

Allow 100mm clearance for installation, all vents must be left clear.