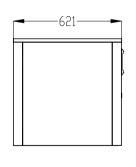

- German ËBM-Pabst fans
- Hisakage PCL
- Denmark Danfross Expansion
- Valve & Dry Filter
- Japanese Saginomiya Solenoid & Hydraulic Valve
- Includes removable water filter

GRANULAR ICE

| Code    | Output<br>(kg/24hrs) | Storage<br>(kg) | Dimensions<br>(WxDxH mm) | Weight<br>(kg) | Voltage | Power<br>(W/A) |
|---------|----------------------|-----------------|--------------------------|----------------|---------|----------------|
| SN-068F | 60                   | 20              | 520×560×955              | 46             | 240     | 300/10         |
| SN-128F | 120                  | 50              | 650x660x1050             | 50             | 240     | 600/10         |
| SN-258F | 250                  | 125             | 560x830x1760             | 105            | 240     | 1000/10        |

Allow 100mm clearance for installation, all vents must be left clear.