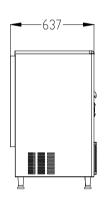

- German ËBM-Pabst fans
- Hisakage PCL
- Denmark Danfross Expansion
- Valve & Dry Filter
- Japanese Saginomiya Solenoid & Hydraulic Valve
- Includes removable water filter

GRANULAR ICE

| Code    | Output<br>(kg/24hrs) | Storage<br>(kg) | Dimensions<br>(WxDxH mm) | Weight<br>(kg) | Voltage | Power<br>(W/A) |
|---------|----------------------|-----------------|--------------------------|----------------|---------|----------------|
| SN-068F | 60                   | 20              | 520×560×955              | 46             | 240     | 300/10         |
| SN-128F | 120                  | 50              | 650x660x1050             | 50             | 240     | 600/10         |
| SN-258F | 250                  | 125             | 560x830x1760             | 105            | 240     | 1000/10        |