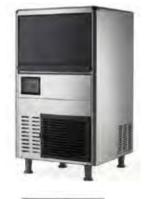

## **GRANULAR ICE MAKERS**

- Simple maintenance and easy to move, modular design
- Excellent electric control system
- AIR-COOLED
- Fully automatic and accurate control system
- U.S. Morrill Water Pump

- German ËBM-Pabst fans
- Hisakage PCL
- Denmark Danfross Expansion
- Valve & Dry Filter
- Japanese Saginomiya Solenoid & Hydraulic Valve
- Includes removable water filter

GRANULAR ICE

| Code    | Output<br>(kg/24hrs) | Storage<br>(kg) | Dimensions<br>(WxDxH mm) | Weight<br>(kg) | Voltage | Power<br>(W/A) |
|---------|----------------------|-----------------|--------------------------|----------------|---------|----------------|
| SN-068F | 60                   | 20              | 520×560×955              | 46             | 240     | 300/10         |
| SN-128F | 120                  | 50              | 650x660x1050             | 50             | 240     | 600/10         |
| SN-258F | 250                  | 125             | 560x830x1760             | 105            | 240     | 1000/10        |