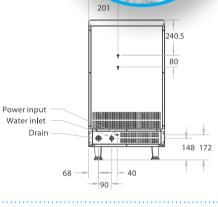

- German ËBM-Pabst fans
- Hisakage PCL
- Denmark Danfross Expansion
- Valve & Dry Filter
- Japanese Saginomiya Solenoid & Hydraulic Valve
- Includes removable water filter

GRANULAR ICE

| Code    | Output<br>(kg/24hrs) | Storage<br>(kg) | Dimensions<br>(WxDxH mm) | Weight<br>(kg) | Voltage | Power<br>(W/A) |
|---------|----------------------|-----------------|--------------------------|----------------|---------|----------------|
| SN-068F | 60                   | 20              | 520×560×955              | 46             | 240     | 300/10         |
| SN-128F | 120                  | 50              | 650x660x1050             | 50             | 240     | 600/10         |
| SN-258F | 250                  | 125             | 560x830x1760             | 105            | 240     | 1000/10        |

Allow 100mm clearance for installation, all vents must be left clear.