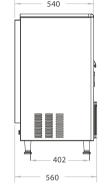

- German ËBM-Pabst fans
- Hisakage PCL
- Denmark Danfross Expansion
- Valve & Dry Filter
- Japanese Saginomiya Solenoid & Hydraulic Valve
- Includes removable water filter

GRANULAR ICE

| Code    | Output<br>(kg/24hrs) | Storage<br>(kg) | Dimensions<br>(WxDxH mm) | Weight<br>(kg) | Voltage | Power<br>(W/A) |
|---------|----------------------|-----------------|--------------------------|----------------|---------|----------------|
| SN-068F | 60                   | 20              | 520×560×955              | 46             | 240     | 300/10         |
| SN-128F | 120                  | 50              | 650x660x1050             | 50             | 240     | 600/10         |
| SN-258F | 250                  | 125             | 560x830x1760             | 105            | 240     | 1000/10        |

Allow 100mm clearance for installation, all vents must be left clear.