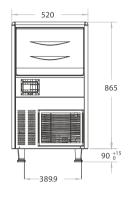

- German ËBM-Pabst fans
- Hisakage PCL
- Denmark Danfross Expansion
- Valve & Dry Filter
- Japanese Saginomiya Solenoid & Hydraulic Valve
- Includes removable water filter

GRANULAR ICE

| Code    | Output<br>(kg/24hrs) | Storage<br>(kg) | Dimensions<br>(WxDxH mm) | Weight<br>(kg) | Voltage | Power<br>(W/A) |
|---------|----------------------|-----------------|--------------------------|----------------|---------|----------------|
| SN-068F | 60                   | 20              | 520×560×955              | 46             | 240     | 300/10         |
| SN-128F | 120                  | 50              | 650x660x1050             | 50             | 240     | 600/10         |
| SN-258F | 250                  | 125             | 560x830x1760             | 105            | 240     | 1000/10        |

Allow 100mm clearance for installation, all vents must be left clear.