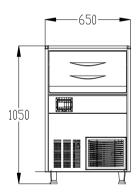

- German ËBM-Pabst fans
- Hisakage PCL
- Denmark Danfross Expansion
- Valve & Dry Filter
- Japanese Saginomiya Solenoid & Hydraulic Valve
- Includes removable water filter

GRANULAR ICE

| Code    | Output<br>(kg/24hrs) | Storage<br>(kg) | Dimensions<br>(WxDxH mm) | Weight<br>(kg) | Voltage | Power<br>(W/A) |
|---------|----------------------|-----------------|--------------------------|----------------|---------|----------------|
| SN-068F | 60                   | 20              | 520×560×955              | 46             | 240     | 300/10         |
| SN-128F | 120                  | 50              | 650x660x1050             | 50             | 240     | 600/10         |
| SN-258F | 250                  | 125             | 560x830x1760             | 105            | 240     | 1000/10        |