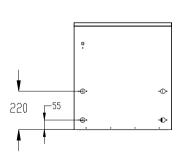

## **GRANULAR ICE MAKERS**

- Simple maintenance and easy to move, modular design
- Excellent electric control system
- AIR-COOLED
- Fully automatic and accurate control system
- U.S. Morrill Water Pump

- German ËBM-Pabst fans
- Hisakage PCL
- Denmark Danfross Expansion
- Valve & Dry Filter
- Japanese Saginomiya Solenoid & Hydraulic Valve
- Includes removable water filter















GRANULAR ICE





















| Code    | Output<br>(kg/24hrs) | Storage<br>(kg) | Dimensions<br>(WxDxH mm) | Weight<br>(kg) | Voltage | Power<br>(W/A) |
|---------|----------------------|-----------------|--------------------------|----------------|---------|----------------|
| SN-068F | 60                   | 20              | 520×560×955              | 46             | 240     | 300/10         |
| SN-128F | 120                  | 50              | 650x660x1050             | 50             | 240     | 600/10         |
| SN-258F | 250                  | 125             | 560x830x1760             | 105            | 240     | 1000/10        |

Allow 100mm clearance for installation, all vents must be left clear.