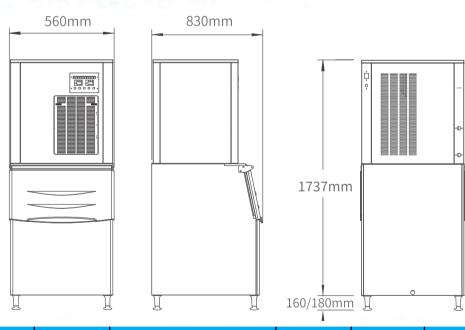

| Code    | Output<br>(kg/24hrs) | Storage<br>(kg) | Dimensions<br>(WxDxH mm) | Weight<br>(kg) | Voltage | Power<br>(W/A) |
|---------|----------------------|-----------------|--------------------------|----------------|---------|----------------|
| SN-80C  | 80                   | 30              | 650x640x1050             | 61             | 240     | 830/10         |
| SN-145C | 145                  | 125             | 560x830x1900             | 80             | 240     | 600/10         |
| SN-280C | 280                  | 125             | 560x830x1900             | 86             | 240     | 920/10         |

Allow 100mm clearance for installation, all vents must be left clear. Prices and specifications are subject to change without notice. Pictures are for illustrative purpose and final product may differ