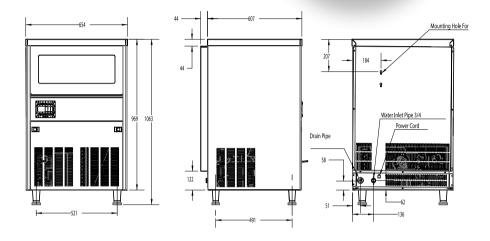

| Code    | Output<br>(kg/24hrs) | Storage<br>(kg) | Dimensions<br>(WxDxH mm) | Weight<br>(kg) | Voltage | Power<br>(W/A) |
|---------|----------------------|-----------------|--------------------------|----------------|---------|----------------|
| SN-80C  | 80                   | 30              | 650x640x1050             | 61             | 240     | 830/10         |
| SN-145C | 145                  | 125             | 560x830x1900             | 80             | 240     | 600/10         |
| SN-280C | 280                  | 125             | 560x830x1900             | 86             | 240     | 920/10         |

Allow 100mm clearance for installation, all vents must be left clear. Prices and specifications are subject to change without notice. Pictures are for illustrative purpose and final product may differ