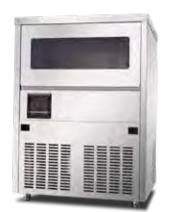

- AIR-COOLED
- U.S. Morrill Water Pump
- Individual premium crescent cube ice cubes
- German ËBM-Papst fans
- LED Light inside

- Hisakage PCL
- Danfoss Expansion Valve & Dry Filter
- Japanese Saginomiya Solenoid & Hydraulic Valve
- Includes removable water filter

Allow 100mm clearance for installation, all vents must be left clear. Prices and specifications are subject to change without notice. Pictures are for illustrative purpose and final product may differ