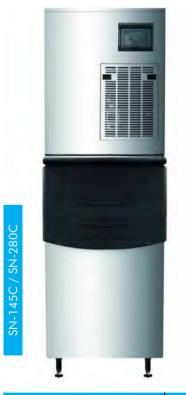

| Code    | Output<br>(kg/24hrs) | Storage<br>(kg) | Dimensions<br>(WxDxH mm) | Weight<br>(kg) | Voltage | Power<br>(W/A) |
|---------|----------------------|-----------------|--------------------------|----------------|---------|----------------|
| SN-80C  | 80                   | 30              | 650x640x1050             | 61             | 240     | 830/10         |
| SN-145C | 145                  | 125             | 560x830x1900             | 80             | 240     | 600/10         |
| SN-280C | 280                  | 125             | 560x830x1900             | 86             | 240     | 920/10         |

Allow 100mm clearance for installation, all vents must be left clear. Prices and specifications are subject to change without notice. Pictures are for illustrative purpose and final product may differ