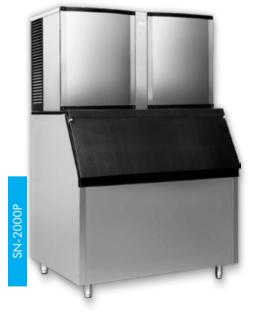

| Code                                                                 | Output<br>(kg/24hrs) | Storage<br>(kg) | Dimensions<br>(WxDxH mm) | Weight<br>(kg) | Voltage | Power<br>(KW/A) |
|----------------------------------------------------------------------|----------------------|-----------------|--------------------------|----------------|---------|-----------------|
| Modular Units                                                        |                      |                 |                          |                |         |                 |
| SN-1500P                                                             | 680                  | 350             | 1227x973x1928            | 220            | 240     | 2.86/15         |
| SN-2000P                                                             | 900                  | 350             | 1227x973x2058            | 270            | 240     | 3.8/3~N         |
| Allow 100mm clearance for installation, all vents must be left clear |                      |                 |                          |                |         |                 |