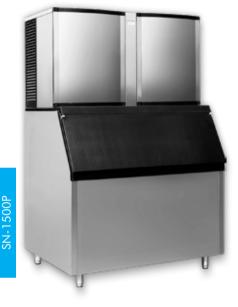

| Code                                                                 | Output<br>(kg/24hrs) | Storage<br>(kg) | Dimensions<br>(WxDxH mm) | Weight<br>(kg) | Voltage | Power<br>(KW/A) |
|----------------------------------------------------------------------|----------------------|-----------------|--------------------------|----------------|---------|-----------------|
| Modular Units                                                        |                      |                 |                          |                |         |                 |
| SN-1500P                                                             | 680                  | 350             | 1227x973x1928            | 220            | 240     | 2.86/15         |
| SN-2000P                                                             | 900                  | 350             | 1227x973x2058            | 270            | 240     | 3.8/3~N         |
| Allow 100mm clearance for installation, all vents must be left clear |                      |                 |                          |                |         |                 |