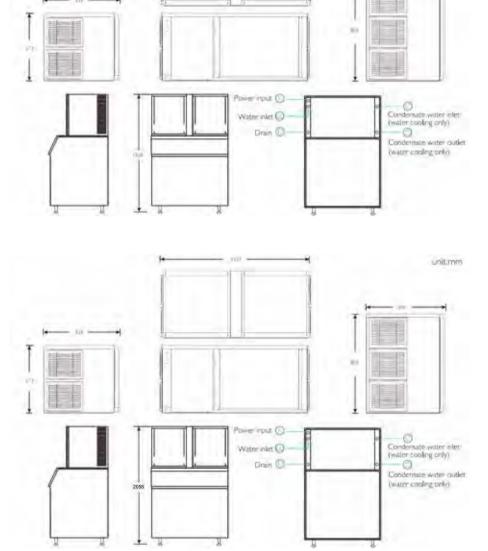

| Code                                                                 | Output<br>(kg/24hrs) | Storage<br>(kg) | Dimensions<br>(WxDxH mm) | Weight<br>(kg) | Voltage | Power<br>(KW/A) |
|----------------------------------------------------------------------|----------------------|-----------------|--------------------------|----------------|---------|-----------------|
| Modular Units                                                        |                      |                 |                          |                |         |                 |
| SN-1500P                                                             | 680                  | 350             | 1227x973x1928            | 220            | 240     | 2.86/15         |
| SN-2000P                                                             | 900                  | 350             | 1227x973x2058            | 270            | 240     | 3.8/3~N         |
| Allow 100mm clearance for installation, all vents must be left clear |                      |                 |                          |                |         |                 |