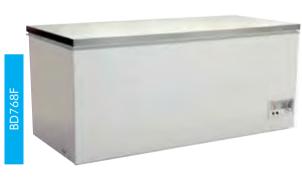

## **HEAVY DUTY CHEST FREEZERS WITH S/S LIDS**

- Temperature controller and display
- Castors

- Baskets included
- Embraco compressor
- Ambient 32°c & 45% RH
- BD466F & BD598F fits 4 baskets
- BD768F fits 6 baskets

| Code          | Litre | Baskets<br>Included | Dimensions<br>(WxDxH mm) | Weight<br>(kg) | Temperature<br>Range | Ambient/<br>RH% | Voltage | Power<br>(W/A) |
|---------------|-------|---------------------|--------------------------|----------------|----------------------|-----------------|---------|----------------|
| BD466F        | 466   | 1                   | 1483x701x920             | 66             | -22 to -18           | 32/45           | 240     | 250/10         |
| BD598F        | 598   | 2                   | 1603x733x1024            | 85             | -22 to -18           | 32/45           | 240     | 280/10         |
| BD768F        | 768   | 2                   | 1850x815x1000            | 97             | -22 to -18           | 32/45           | 240     | 300/10         |
| Extra Baskets |       |                     |                          |                |                      |                 |         |                |
| BD466F-BASKET | _     | 1                   | 1480x685x940             | _              | _                    | -               | -       | _              |
| BD598F-BASKET | _     | 1                   | 1602x721x1040            | _              | _                    | -               | _       | _              |
| BD768F-BASKET | _     | 1                   | 1849x795x1015            | _              | _                    | -               | -       | _              |