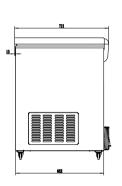

| Code          | Litre | Baskets<br>Included | Dimensions<br>(WxDxH mm) | Weight<br>(kg) | Temperature<br>Range | Ambient/<br>RH% | Voltage | Power<br>(W/A) |
|---------------|-------|---------------------|--------------------------|----------------|----------------------|-----------------|---------|----------------|
| BD466F        | 466   | 1                   | 1483x701x920             | 66             | -22 to -18           | 32/45           | 240     | 250/10         |
| BD598F        | 598   | 2                   | 1603x733x1024            | 85             | -22 to -18           | 32/45           | 240     | 280/10         |
| BD768F        | 768   | 2                   | 1850x815x1000            | 97             | -22 to -18           | 32/45           | 240     | 300/10         |
| Extra Baskets |       |                     |                          |                |                      |                 |         |                |
| BD466F-BASKET | _     | 1                   | 1480x685x940             | _              | _                    | -               | -       | _              |
| BD598F-BASKET | _     | 1                   | 1602x721x1040            | _              | _                    | -               | _       | _              |
| BD768F-BASKET | _     | 1                   | 1849x795x1015            | _              | _                    | -               | -       | _              |