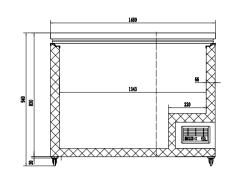

| Code          | Litre | Baskets<br>Included | Dimensions<br>(WxDxH mm) | Weight<br>(kg) | Temperature<br>Range | Ambient/<br>RH% | Voltage | Power<br>(W/A) |
|---------------|-------|---------------------|--------------------------|----------------|----------------------|-----------------|---------|----------------|
| BD466F        | 466   | 1                   | 1483x701x920             | 66             | -22 to -18           | 32/45           | 240     | 250/10         |
| BD598F        | 598   | 2                   | 1603x733x1024            | 85             | -22 to -18           | 32/45           | 240     | 280/10         |
| BD768F        | 768   | 2                   | 1850x815x1000            | 97             | -22 to -18           | 32/45           | 240     | 300/10         |
| Extra Baskets |       |                     |                          |                |                      |                 |         |                |
| BD466F-BASKET | _     | 1                   | 1480x685x940             | _              | _                    | -               | -       | _              |
| BD598F-BASKET | _     | 1                   | 1602x721x1040            | _              | _                    | -               | _       | _              |
| BD768F-BASKET | _     | 1                   | 1849x795x1015            | _              | _                    | -               | -       | _              |

Allow 100mm clearance for installation, all vents must be left clear.