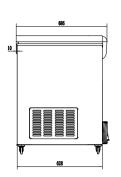

| Code          | Litre | Baskets<br>Included | Dimensions<br>(WxDxH mm) | Weight<br>(kg) | Temperature<br>Range | Ambient/<br>RH% | Voltage | Power<br>(W/A) |
|---------------|-------|---------------------|--------------------------|----------------|----------------------|-----------------|---------|----------------|
| BD466F        | 466   | 1                   | 1483x701x920             | 66             | -22 to -18           | 32/45           | 240     | 250/10         |
| BD598F        | 598   | 2                   | 1603x733x1024            | 85             | -22 to -18           | 32/45           | 240     | 280/10         |
| BD768F        | 768   | 2                   | 1850x815x1000            | 97             | -22 to -18           | 32/45           | 240     | 300/10         |
| Extra Baskets |       |                     |                          |                |                      |                 |         |                |
| BD466F-BASKET | _     | 1                   | 1480x685x940             | _              | _                    | -               | -       | _              |
| BD598F-BASKET | _     | 1                   | 1602x721x1040            | _              | _                    | -               | _       | _              |
| BD768F-BASKET | _     | 1                   | 1849x795x1015            | _              | _                    | -               | -       | _              |

Allow 100mm clearance for installation, all vents must be left clear.