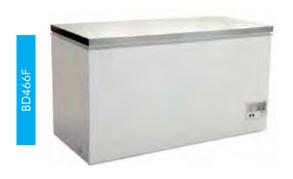

## **HEAVY DUTY CHEST FREEZERS WITH S/S LIDS**

- Temperature controller and display
- Castors

- Baskets included
- Embraco compressor
- Ambient 32°c & 45% RH
- BD466F & BD598F fits 4 baskets
- BD768F fits 6 baskets

| Code          | Litre | Baskets<br>Included | Dimensions<br>(WxDxH mm) | Weight<br>(kg) | Temperature<br>Range | Ambient/<br>RH% | Voltage | Power<br>(W/A) |
|---------------|-------|---------------------|--------------------------|----------------|----------------------|-----------------|---------|----------------|
| BD466F        | 466   | 1                   | 1483x701x920             | 66             | -22 to -18           | 32/45           | 240     | 250/10         |
| BD598F        | 598   | 2                   | 1603x733x1024            | 85             | -22 to -18           | 32/45           | 240     | 280/10         |
| BD768F        | 768   | 2                   | 1850x815x1000            | 97             | -22 to -18           | 32/45           | 240     | 300/10         |
| Extra Baskets |       |                     |                          |                |                      |                 |         |                |
| BD466F-BASKET | _     | 1                   | 1480x685x940             | _              | _                    | -               | -       | _              |
| BD598F-BASKET | _     | 1                   | 1602x721x1040            | _              | _                    | -               | _       | _              |
| BD768F-BASKET | _     | 1                   | 1849x795x1015            | _              | _                    | -               | -       | _              |