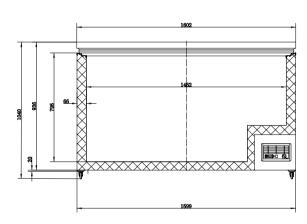

| Code          | Litre | Baskets<br>Included | Dimensions<br>(WxDxH mm) | Weight<br>(kg) | Temperature<br>Range | Ambient/<br>RH% | Voltage | Power<br>(W/A) |
|---------------|-------|---------------------|--------------------------|----------------|----------------------|-----------------|---------|----------------|
| BD466F        | 466   | 1                   | 1483x701x920             | 66             | -22 to -18           | 32/45           | 240     | 250/10         |
| BD598F        | 598   | 2                   | 1603x733x1024            | 85             | -22 to -18           | 32/45           | 240     | 280/10         |
| BD768F        | 768   | 2                   | 1850x815x1000            | 97             | -22 to -18           | 32/45           | 240     | 300/10         |
| Extra Baskets |       |                     |                          |                |                      |                 |         |                |
| BD466F-BASKET | _     | 1                   | 1480x685x940             | _              | _                    | -               | -       | _              |
| BD598F-BASKET | _     | 1                   | 1602x721x1040            | _              | _                    | -               | _       | _              |
| BD768F-BASKET | _     | 1                   | 1849x795x1015            | _              | _                    | -               | -       | _              |

Allow 100mm clearance for installation, all vents must be left clear.