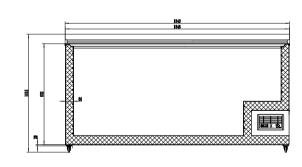

| Code          | Litre | Baskets<br>Included | Dimensions<br>(WxDxH mm) | Weight<br>(kg) | Temperature<br>Range | Ambient/<br>RH% | Voltage | Power<br>(W/A) |
|---------------|-------|---------------------|--------------------------|----------------|----------------------|-----------------|---------|----------------|
| BD466F        | 466   | 1                   | 1483x701x920             | 66             | -22 to -18           | 32/45           | 240     | 250/10         |
| BD598F        | 598   | 2                   | 1603x733x1024            | 85             | -22 to -18           | 32/45           | 240     | 280/10         |
| BD768F        | 768   | 2                   | 1850x815x1000            | 97             | -22 to -18           | 32/45           | 240     | 300/10         |
| Extra Baskets |       |                     |                          |                |                      |                 |         |                |
| BD466F-BASKET | _     | 1                   | 1480x685x940             | _              | _                    | -               | -       | _              |
| BD598F-BASKET | _     | 1                   | 1602x721x1040            | _              | _                    | -               | _       | _              |
| BD768F-BASKET | _     | 1                   | 1849x795x1015            | _              | _                    | -               | -       | _              |