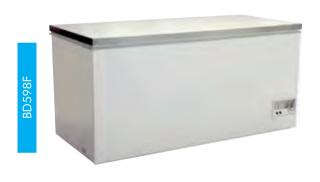

## **HEAVY DUTY CHEST FREEZERS WITH S/S LIDS**

- Temperature controller and display
- Castors

- Baskets included
- Embraco compressor
- Ambient 32°c & 45% RH
- BD466F & BD598F fits 4 baskets
- BD768F fits 6 baskets

| Code          | Litre | Baskets<br>Included | Dimensions<br>(WxDxH mm) | Weight<br>(kg) | Temperature<br>Range | Ambient/<br>RH% | Voltage | Power<br>(W/A) |
|---------------|-------|---------------------|--------------------------|----------------|----------------------|-----------------|---------|----------------|
| BD466F        | 466   | 1                   | 1483x701x920             | 66             | -22 to -18           | 32/45           | 240     | 250/10         |
| BD598F        | 598   | 2                   | 1603x733x1024            | 85             | -22 to -18           | 32/45           | 240     | 280/10         |
| BD768F        | 768   | 2                   | 1850x815x1000            | 97             | -22 to -18           | 32/45           | 240     | 300/10         |
| Extra Baskets |       |                     |                          |                |                      |                 |         |                |
| BD466F-BASKET | _     | 1                   | 1480x685x940             | _              | _                    | -               | -       | _              |
| BD598F-BASKET | _     | 1                   | 1602x721x1040            | _              | _                    | -               | _       | _              |
| BD768F-BASKET | _     | 1                   | 1849x795x1015            | _              | _                    | -               | -       | _              |