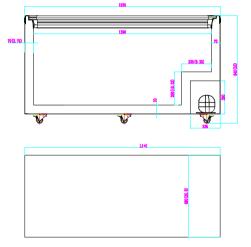

## **HEAVY DUTY SUPERMARKET GLASS SLIDING LID FREEZERS**

- New style curved sliding glass lid
- Fully automatic operation
- 75mm thickness insulation
- Exterior white finish
- Aluminium door frame
- Adjustable thermostat
- Main power indicator
- Defrost water drain hole
- Full basket as standard
- Interior LED light as standard
- Four castor wheels
- Environmentally friendly

| Code         | Litre | Baskets | Dimensions<br>(WxDxH mm)   | Weight<br>(kg) | Temperature<br>Range | Ambient/<br>RH% | Voltage | Power<br>(W/A) |
|--------------|-------|---------|----------------------------|----------------|----------------------|-----------------|---------|----------------|
| ST445        | 445   | 5       | 1530x680x850               | 77             | -22 to -18           | 32/60           | 240     | 340/10         |
| ST545        | 545   | 6       | 1810x680x850               | 86             | -22 to -18           | 32/60           | 240     | 340/10         |
| ST545-BASKET | _     | _       | Suitable for ST445 & ST545 | _              | _                    | _               | _       | _              |