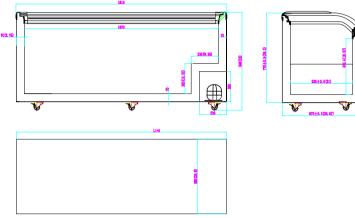

| Code         | Litre | Baskets | Dimensions<br>(WxDxH mm)   | Weight<br>(kg) | Temperature<br>Range | Ambient/<br>RH% | Voltage | Power<br>(W/A) |
|--------------|-------|---------|----------------------------|----------------|----------------------|-----------------|---------|----------------|
| ST445        | 445   | 5       | 1530x680x850               | 77             | -22 to -18           | 32/60           | 240     | 340/10         |
| ST545        | 545   | 6       | 1810x680x850               | 86             | -22 to -18           | 32/60           | 240     | 340/10         |
| ST545-BASKET | _     | _       | Suitable for ST445 & ST545 | _              | _                    | _               | _       | _              |