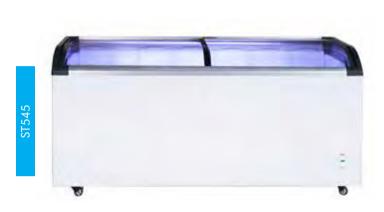

| Code         | Litre | Baskets | Dimensions<br>(WxDxH mm)   | Weight<br>(kg) | Temperature<br>Range | Ambient/<br>RH% | Voltage | Power<br>(W/A) |
|--------------|-------|---------|----------------------------|----------------|----------------------|-----------------|---------|----------------|
| ST445        | 445   | 5       | 1530x680x850               | 77             | -22 to -18           | 32/60           | 240     | 340/10         |
| ST545        | 545   | 6       | 1810x680x850               | 86             | -22 to -18           | 32/60           | 240     | 340/10         |
| ST545-BASKET | _     | _       | Suitable for ST445 & ST545 | _              | _                    | _               | _       | _              |