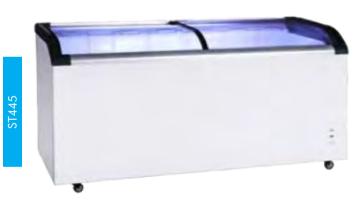

| Code         | Litre | Baskets | Dimensions<br>(WxDxH mm)   | Weight<br>(kg) | Temperature<br>Range | Ambient/<br>RH% | Voltage | Power<br>(W/A) |
|--------------|-------|---------|----------------------------|----------------|----------------------|-----------------|---------|----------------|
| ST445        | 445   | 5       | 1530x680x850               | 77             | -22 to -18           | 32/60           | 240     | 340/10         |
| ST545        | 545   | 6       | 1810x680x850               | 86             | -22 to -18           | 32/60           | 240     | 340/10         |
| ST545-BASKET | _     | _       | Suitable for ST445 & ST545 | _              | _                    | _               | _       | _              |