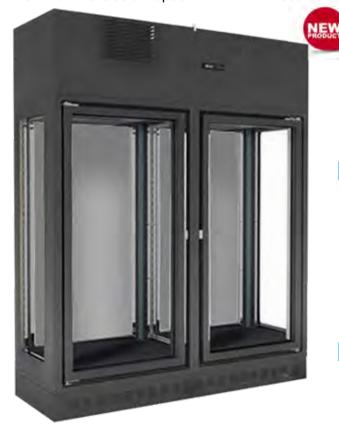

## WALL-MOUNTED WINE CELLARS

FAGOR

- Side and central walls with double-layered glass and air chamber between them.
- Swing doors that optimize space.
- Ventilated refrigeration system.
- Humidity control to create an optimal wine conservation environment as an option.
- Independent digital thermostat for each environment.
- Tray to collect defrosted water and automatic evaporation.
  No drain required.
- LED lighting in all perimeters, adjustable by remote control.
- Decorative plinth included as
- standard. Shelves and hooks should be requested separately.
- Operating temperature: +4°C to +18°C.
- Glasses and door frames heated to avoid condensations

FWC-2301-1WB

FWC-2601-1WB

FWC-2302-2WB

FWC-2302-1WB

FWC-2602-1WB

FWC-2602-2WB

| Code                    | Bottles x<br>Shelves | Dimensions<br>(WxDxH mm) | Weight<br>(kg) | Temperature<br>Range °C | Ambient<br>°C | Voltage | Power<br>(W/A) |
|-------------------------|----------------------|--------------------------|----------------|-------------------------|---------------|---------|----------------|
| Single Zone Temperature |                      |                          |                |                         |               |         |                |
| FWC-2301-1WB            | 7 x 9                | 862 x 632 x 2300         | 277            | +4 to +18               | 40/40         | 240     | 1.28/10        |
| FWC-2302-1WB            | 7 x 18               | 1697 x 632 x 2300        | 583            | +4 to +18               | 40/40         | 240     | 2.18/15        |
| FWC-2601-1WB            | 7 x 11               | 862 x 632 x 2600         | 294            | +4 to +18               | 40/40         | 240     | 1.36/10        |
| FWC-2602-1WB            | 7 x 22               | 1697 x 632 x 2600        | 559            | +4 to +18               | 40/40         | 240     | 2.7/15         |
| Dual Zone Temperature   |                      |                          |                |                         |               |         |                |
| FWC-2302-2WB            | 7 x 18               | 1697 x 632 x 2300        | 569            | +4 to +18               | 40/40         | 240     | 2.4/15         |
| FWC-2602-2WB            | 7 x 22               | 1697 x 632 x 2600        | 593            | +4 to +18               | 40/40         | 240     | 2.68/15        |