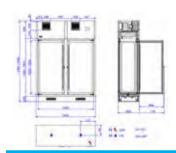

FWC-2301-1WB

FWC-2601-1WB

FWC-2302-2WB

FWC-2302-1WB

FWC-2602-1WB

FWC-2602-2WB

| Code                    | Bottles x<br>Shelves | Dimensions<br>(WxDxH mm) | Weight<br>(kg) | Temperature<br>Range °C | Ambient<br>°C | Voltage | Power<br>(W/A) |
|-------------------------|----------------------|--------------------------|----------------|-------------------------|---------------|---------|----------------|
| Single Zone Temperature |                      |                          |                |                         |               |         |                |
| FWC-2301-1WB            | 7 x 9                | 862 x 632 x 2300         | 277            | +4 to +18               | 40/40         | 240     | 1.28/10        |
| FWC-2302-1WB            | 7 x 18               | 1697 x 632 x 2300        | 583            | +4 to +18               | 40/40         | 240     | 2.18/15        |
| FWC-2601-1WB            | 7 x 11               | 862 x 632 x 2600         | 294            | +4 to +18               | 40/40         | 240     | 1.36/10        |
| FWC-2602-1WB            | 7 x 22               | 1697 x 632 x 2600        | 559            | +4 to +18               | 40/40         | 240     | 2.7/15         |
| Dual Zone Temperature   |                      |                          |                |                         |               |         |                |
| FWC-2302-2WB            | 7 x 18               | 1697 x 632 x 2300        | 569            | +4 to +18               | 40/40         | 240     | 2.4/15         |
| FWC-2602-2WB            | 7 x 22               | 1697 x 632 x 2600        | 593            | +4 to +18               | 40/40         | 240     | 2.68/15        |

Allow 100mm clearance for installation, all vents must be left clear.