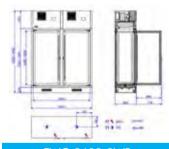

FWC-2301-1WB

FWC-2601-1WB

FWC-2302-2WB

FWC-2302-1WB

FWC-2602-1WB

FWC-2602-2WB

| Code                    | Bottles x<br>Shelves | Dimensions<br>(WxDxH mm) | Weight<br>(kg) | Temperature<br>Range °C | Ambient<br>°C | Voltage | Power<br>(W/A) |
|-------------------------|----------------------|--------------------------|----------------|-------------------------|---------------|---------|----------------|
| Single Zone Temperature |                      |                          |                |                         |               |         |                |
| FWC-2301-1WB            | 7 x 9                | 862 x 632 x 2300         | 277            | +4 to +18               | 40/40         | 240     | 1.28/10        |
| FWC-2302-1WB            | 7 x 18               | 1697 x 632 x 2300        | 583            | +4 to +18               | 40/40         | 240     | 2.18/15        |
| FWC-2601-1WB            | 7 x 11               | 862 x 632 x 2600         | 294            | +4 to +18               | 40/40         | 240     | 1.36/10        |
| FWC-2602-1WB            | 7 x 22               | 1697 x 632 x 2600        | 559            | +4 to +18               | 40/40         | 240     | 2.7/15         |
| Dual Zone Temperature   |                      |                          |                |                         |               |         |                |
| FWC-2302-2WB            | 7 x 18               | 1697 x 632 x 2300        | 569            | +4 to +18               | 40/40         | 240     | 2.4/15         |
| FWC-2602-2WB            | 7 x 22               | 1697 x 632 x 2600        | 593            | +4 to +18               | 40/40         | 240     | 2.68/15        |

Allow 100mm clearance for installation, all vents must be left clear.