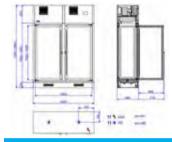

FWC-2301-1WB

FWC-2601-1WB

FWC-2302-2WB

FWC-2302-1WB

FWC-2602-1WB

FWC-2602-2WB

| Code                    | Bottles x<br>Shelves | Dimensions<br>(WxDxH mm) | Weight<br>(kg) | Temperature<br>Range °C | Ambient<br>°C | Voltage | Power<br>(W/A) |
|-------------------------|----------------------|--------------------------|----------------|-------------------------|---------------|---------|----------------|
| Single Zone Temperature |                      |                          |                |                         |               |         |                |
| FWC-2301-1WB            | 7 x 9                | 862 x 632 x 2300         | 277            | +4 to +18               | 40/40         | 240     | 1.28/10        |
| FWC-2302-1WB            | 7 x 18               | 1697 x 632 x 2300        | 583            | +4 to +18               | 40/40         | 240     | 2.18/15        |
| FWC-2601-1WB            | 7 x 11               | 862 x 632 x 2600         | 294            | +4 to +18               | 40/40         | 240     | 1.36/10        |
| FWC-2602-1WB            | 7 x 22               | 1697 x 632 x 2600        | 559            | +4 to +18               | 40/40         | 240     | 2.7/15         |
| Dual Zone Temperature   |                      |                          |                |                         |               |         |                |
| FWC-2302-2WB            | 7 x 18               | 1697 x 632 x 2300        | 569            | +4 to +18               | 40/40         | 240     | 2.4/15         |
| FWC-2602-2WB            | 7 x 22               | 1697 x 632 x 2600        | 593            | +4 to +18               | 40/40         | 240     | 2.68/15        |

Allow 100mm clearance for installation, all vents must be left clear.