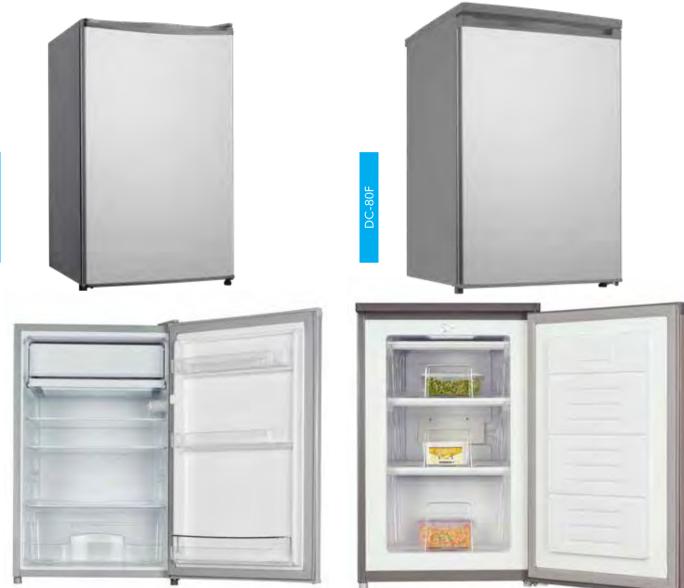

## **BAR FRIDGE & MATCHING FREEZER**

- Made especially for heavy duty commercial use
- Compact

- Drawer included with freezer
- Fridge/Freezer has internal light Easy to use controls and adjustable shelves
- Ambient range 32/60
  - Manual defrost

thermaster

| Code                                                                 | Litre | Dimensions<br>(WxDxH mm) | Weight<br>(kg) | Temperature<br>Range        | Ambient/<br>RH% | Voltage | Power<br>(W/A) |
|----------------------------------------------------------------------|-------|--------------------------|----------------|-----------------------------|-----------------|---------|----------------|
| Fridge/Freezer                                                       |       |                          |                |                             |                 |         |                |
| DC-122Q                                                              | 123   | 524x532x831              | 25             | +2 to +8<br>&<br>-18 to -10 | 32/60           | 240     | 100/10         |
| Freezer                                                              |       |                          |                |                             |                 |         |                |
| DC-80F                                                               | 83    | 545x583x850              | 29             | -18 to -10                  | 32/60           | 240     | 100/10         |
| Allow 100mm clearance for installation, all vents must be left clear |       |                          |                |                             |                 |         |                |