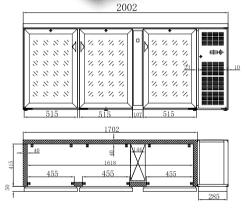

- Light inside
- Strong industrial shelving
- Fully adjustable shelves
- Castors

| Code    | Litre | Doors | GEMS<br>Star Rating | Dimensions<br>(WxDxH mm) | Weight<br>(kg) | Temperature<br>Range | Ambient/<br>RH% | Voltage | Power<br>(W/A) |
|---------|-------|-------|---------------------|--------------------------|----------------|----------------------|-----------------|---------|----------------|
| BC3100G | 536.8 | 3     | 7                   | 2002x513x885             | 125            | +2 to +8             | 38/50           | 240     | 280/10         |
| BC4100G | 698.3 | 4     | 7                   | 2542x513x885             | 150            | +2 to +8             | 38/50           | 240     | 440/10         |

Allow 100mm clearance for installation, all vents must be left clear.