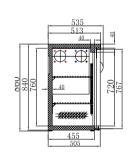

- Light inside
- Strong industrial shelving
- Fully adjustable shelves
- Castors

| Code    | Litre | Doors | GEMS<br>Star Rating | Dimensions<br>(WxDxH mm) | Weight<br>(kg) | Temperature<br>Range | Ambient/<br>RH% | Voltage | Power<br>(W/A) |
|---------|-------|-------|---------------------|--------------------------|----------------|----------------------|-----------------|---------|----------------|
| BC3100G | 536.8 | 3     | 7                   | 2002x513x885             | 125            | +2 to +8             | 38/50           | 240     | 280/10         |
| BC4100G | 698.3 | 4     | 7                   | 2542x513x885             | 150            | +2 to +8             | 38/50           | 240     | 440/10         |

Allow 100mm clearance for installation, all vents must be left clear.