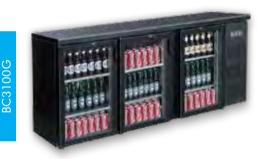

- Light inside
- Strong industrial shelving
- Fully adjustable shelves
- Castors

| Code    | Litre | Doors | GEMS<br>Star Rating | Dimensions<br>(WxDxH mm) | Weight<br>(kg) | Temperature<br>Range | Ambient/<br>RH% | Voltage | Power<br>(W/A) |
|---------|-------|-------|---------------------|--------------------------|----------------|----------------------|-----------------|---------|----------------|
| BC3100G | 536.8 | 3     | 7                   | 2002x513x885             | 125            | +2 to +8             | 38/50           | 240     | 280/10         |
| BC4100G | 698.3 | 4     | 7                   | 2542x513x885             | 150            | +2 to +8             | 38/50           | 240     | 440/10         |