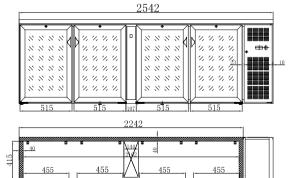

- Light inside
- Strong industrial shelving
- Fully adjustable shelves
- Castors

| Code    | Litre | Doors | GEMS<br>Star Rating | Dimensions<br>(WxDxH mm) | Weight<br>(kg) | Temperature<br>Range | Ambient/<br>RH% | Voltage | Power<br>(W/A) |
|---------|-------|-------|---------------------|--------------------------|----------------|----------------------|-----------------|---------|----------------|
| BC3100G | 536.8 | 3     | 7                   | 2002x513x885             | 125            | +2 to +8             | 38/50           | 240     | 280/10         |
| BC4100G | 698.3 | 4     | 7                   | 2542x513x885             | 150            | +2 to +8             | 38/50           | 240     | 440/10         |