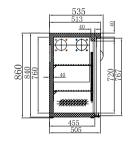

- Light inside
- Strong industrial shelving
- Fully adjustable shelves
- Castors

| Code    | Litre | Doors | GEMS<br>Star Rating | Dimensions<br>(WxDxH mm) | Weight<br>(kg) | Temperature<br>Range | Ambient/<br>RH% | Voltage | Power<br>(W/A) |
|---------|-------|-------|---------------------|--------------------------|----------------|----------------------|-----------------|---------|----------------|
| BC3100G | 536.8 | 3     | 7                   | 2002x513x885             | 125            | +2 to +8             | 38/50           | 240     | 280/10         |
| BC4100G | 698.3 | 4     | 7                   | 2542x513x885             | 150            | +2 to +8             | 38/50           | 240     | 440/10         |

Allow 100mm clearance for installation, all vents must be left clear.