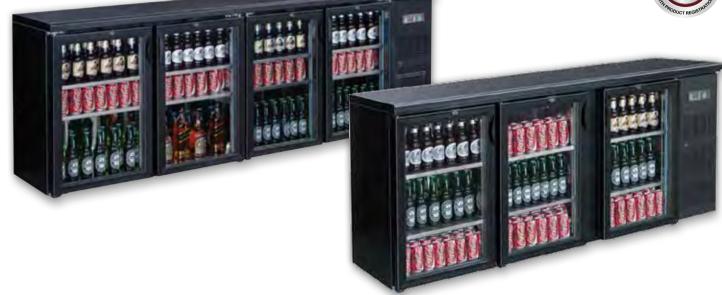

## **BLACK MAGIC BAR COOLERS**

- Stainless steel shelving
- Two levels of shelving plus floor
- Digital temp. control & read-out Self-closing doors
- Zanussi compressors
- Lockable doors

- Ambient 38°C & 50% RH
- Double glazed doors
- Fan-forced evaporator cooling
- Auto defrost

- Light inside
- Strong industrial shelving
- Fully adjustable shelves
- Castors

| Code    | Litre | Doors | GEMS<br>Star Rating | Dimensions<br>(WxDxH mm) | Weight<br>(kg) | Temperature<br>Range | Ambient/<br>RH% | Voltage | Power<br>(W/A) |
|---------|-------|-------|---------------------|--------------------------|----------------|----------------------|-----------------|---------|----------------|
| BC3100G | 536.8 | 3     | 7                   | 2002x513x885             | 125            | +2 to +8             | 38/50           | 240     | 280/10         |
| BC4100G | 698.3 | 4     | 7                   | 2542x513x885             | 150            | +2 to +8             | 38/50           | 240     | 440/10         |