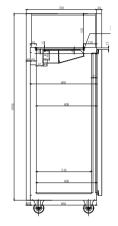

## NEW upgraded touch pad controller

| Code                | Litre | Dimensions<br>(WxDxH mm) | Weight<br>(kg) | Temperature<br>Range | Ambient/<br>RH% | Voltage | Power<br>(W/A) |
|---------------------|-------|--------------------------|----------------|----------------------|-----------------|---------|----------------|
| Single door fridges |       |                          |                |                      |                 |         |                |
| SUCG500             | 500   | 620x760x1980             | 110            | +2 to +5             | 38/50           | 240     | 330/10         |
| Single door freezer |       |                          |                | •                    | •               | •       | •              |
| SUFG500             | 500   | 620x760x1980             | 118            | -22 to -18           | 38/50           | 240     | 680/10         |
| Double door fridges |       |                          |                | •                    |                 |         | •              |
| SUCG1000            | 1000  | 1220x760x1980            | 151            | +2 to +5             | 38/50           | 240     | 580/10         |
| Double door freezer | •     |                          | •              | •                    | •               | •       | •              |
| SUFG1000            | 1000  | 1220x760x1980            | 172            | -22 to -18           | 38/70           | 240     | 1100/10        |

Allow 100mm clearance for installation, all vents must be left clear.