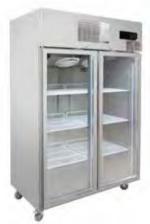

## SUC/SUF TROPICALISED GLASS UPRIGHT FRIDGES & FREEZERS

HEAVY DUTY lockable units with factory balanced system which improves temperature recovery times, cools the cabinet quicker keeping food fresher for longer & lowering running costs.

- Embraco compressors & German Self evaporating drainage ËBM-Pabst fans
- Patterned design digital temp. controller & read-out
- 4 levels of shelving plus floor
- Fan-forced evaporator cooling
- Auto defrost

- Insulation is CFC & HCFC free
- Extremely efficient self-closing doors with locks
- Internal corners are rounded for hygiene & easy cleaning
- Lighting inside

- Double glazed glass door for
- Triple glazed heated glass door for freezer
- Castors
- Not suitable for storing food