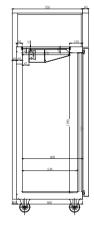

## NEW upgraded touch pad controller

| Code                | Litre | Dimensions<br>(WxDxH mm) | Weight<br>(kg) | Temperature<br>Range | Ambient/<br>RH% | Voltage | Power<br>(W/A) |
|---------------------|-------|--------------------------|----------------|----------------------|-----------------|---------|----------------|
| Single door fridges |       |                          |                |                      |                 |         |                |
| SUCG500             | 500   | 620x760x1980             | 110            | +2 to +5             | 38/50           | 240     | 330/10         |
| Single door freezer |       |                          |                | •                    | •               | •       | •              |
| SUFG500             | 500   | 620x760x1980             | 118            | -22 to -18           | 38/50           | 240     | 680/10         |
| Double door fridges |       |                          |                | •                    |                 |         | •              |
| SUCG1000            | 1000  | 1220x760x1980            | 151            | +2 to +5             | 38/50           | 240     | 580/10         |
| Double door freezer | •     |                          | •              | •                    | •               | •       | •              |
| SUFG1000            | 1000  | 1220x760x1980            | 172            | -22 to -18           | 38/70           | 240     | 1100/10        |

Allow 100mm clearance for installation, all vents must be left clear.