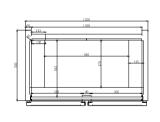

## NEW upgraded touch pad controller

| Code                | Litre | Dimensions<br>(WxDxH mm) | Weight<br>(kg) | Temperature<br>Range | Ambient/<br>RH% | Voltage | Power<br>(W/A) |
|---------------------|-------|--------------------------|----------------|----------------------|-----------------|---------|----------------|
| Single door fridges |       |                          |                |                      |                 |         |                |
| SUCG500             | 500   | 620x760x1980             | 110            | +2 to +5             | 38/50           | 240     | 330/10         |
| Single door freezer |       |                          |                | •                    | •               | •       | •              |
| SUFG500             | 500   | 620x760x1980             | 118            | -22 to -18           | 38/50           | 240     | 680/10         |
| Double door fridges |       |                          |                | •                    |                 |         | •              |
| SUCG1000            | 1000  | 1220x760x1980            | 151            | +2 to +5             | 38/50           | 240     | 580/10         |
| Double door freezer | •     |                          | •              | •                    | •               | •       | •              |
| SUFG1000            | 1000  | 1220x760x1980            | 172            | -22 to -18           | 38/70           | 240     | 1100/10        |