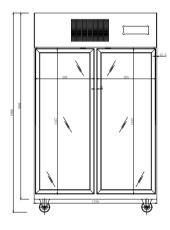

## NEW upgraded touch pad controller

| Code                | Litre | Dimensions<br>(WxDxH mm) | Weight<br>(kg) | Temperature<br>Range | Ambient/<br>RH% | Voltage | Power<br>(W/A) |
|---------------------|-------|--------------------------|----------------|----------------------|-----------------|---------|----------------|
| Single door fridges |       |                          |                |                      |                 |         |                |
| SUCG500             | 500   | 620x760x1980             | 110            | +2 to +5             | 38/50           | 240     | 330/10         |
| Single door freezer |       |                          |                | •                    | •               | •       | •              |
| SUFG500             | 500   | 620x760x1980             | 118            | -22 to -18           | 38/50           | 240     | 680/10         |
| Double door fridges |       |                          |                | •                    |                 |         | •              |
| SUCG1000            | 1000  | 1220x760x1980            | 151            | +2 to +5             | 38/50           | 240     | 580/10         |
| Double door freezer | •     |                          | •              | •                    | •               | •       | •              |
| SUFG1000            | 1000  | 1220x760x1980            | 172            | -22 to -18           | 38/70           | 240     | 1100/10        |