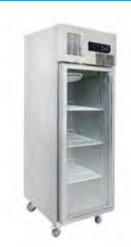

## SUC/SUF TROPICALISED GLASS UPRIGHT FRIDGES & FREEZERS

HEAVY DUTY lockable units with factory balanced system which improves temperature recovery times, cools the cabinet quicker keeping food fresher for longer & lowering running costs.

- Embraco compressors & German Self evaporating drainage ËBM-Pabst fans
- Patterned design digital temp. controller & read-out
- 4 levels of shelving plus floor
- Fan-forced evaporator cooling
- Auto defrost

- Insulation is CFC & HCFC free
- Extremely efficient self-closing doors with locks
- Internal corners are rounded for hygiene & easy cleaning
- Lighting inside

- Double glazed glass door for
- Triple glazed heated glass door for freezer
- Castors
- Not suitable for storing food