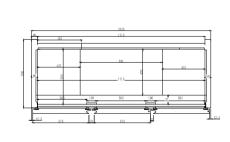

1/2 SPLIT DOORS LOWER YEARLY RUNNING COST BY 1/3

- Embraco compressors & German Auto defrost ËBM-Pabst fans
- Patterned design digital temp. controller & read-out
- 4 levels of shelving plus floor
- Fan-forced evaporator cooling
- Self evaporating drainage
- Insulation is CFC & HCFC free
- Self-closing doors with locks
- Internal corners are constructed for easy cleaning
- Refrigerated +2°C to +8°C Ambient 43°C & 40% RH
- Freezer -22 to -18°C Ambient 38°C & 50% RH
- Castors

## NEW upgraded touch pad controller

**AMBIENT** 

**FREEZER** AMBIENT 38°C

| Code                 | Litre | Dimensions<br>(WxDxH mm) | Weight<br>(kg) | Temperature<br>Range | Ambient/<br>RH% | Voltage | Power<br>(W/A) |
|----------------------|-------|--------------------------|----------------|----------------------|-----------------|---------|----------------|
| 3x full door fridge  |       |                          |                |                      |                 |         |                |
| SUC1500              | 1500  | 1835x760x1980            | 248            | +2 to +8             | 43/40           | 240     | 850/10         |
| 3x full door freezer |       |                          | •              | '                    | •               | '       | •              |
| SUF1500              | 1500  | 1835x760x1980            | 248            | -22 to -18           | 38/50           | 240     | 1430/10        |