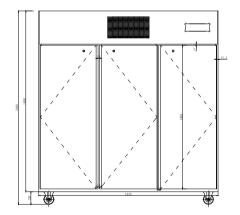

## NEW upgraded touch pad controller

**AMBIENT** 

**FREEZER** AMBIENT 38°C

| Code                 | Litre | Dimensions<br>(WxDxH mm) | Weight<br>(kg) | Temperature<br>Range | Ambient/<br>RH% | Voltage | Power<br>(W/A) |
|----------------------|-------|--------------------------|----------------|----------------------|-----------------|---------|----------------|
| 3x full door fridge  |       |                          |                |                      |                 |         |                |
| SUC1500              | 1500  | 1835x760x1980            | 248            | +2 to +8             | 43/40           | 240     | 850/10         |
| 3x full door freezer |       |                          | •              | '                    | •               | '       | •              |
| SUF1500              | 1500  | 1835x760x1980            | 248            | -22 to -18           | 38/50           | 240     | 1430/10        |