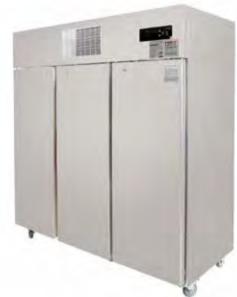

## **SUC/SUF TROPICALISED S/S UPRIGHT FRIDGES & FREEZERS**

HEAVY DUTY lockable units with factory balanced system which improves temperature recovery times, cools the cabinet quicker keeping food fresher for longer & lowering running costs.

1/2 SPLIT DOORS LOWER YEARLY RUNNING COST BY 1/3

- Embraco compressors & German Auto defrost ËBM-Pabst fans
- Patterned design digital temp. controller & read-out
- 4 levels of shelving plus floor
- Fan-forced evaporator cooling
- Self evaporating drainage
- Insulation is CFC & HCFC free
- Self-closing doors with locks
- Internal corners are constructed for easy cleaning
- Refrigerated +2°C to +8°C Ambient 43°C & 40% RH
- Freezer -22 to -18°C Ambient 38°C & 50% RH
- Castors