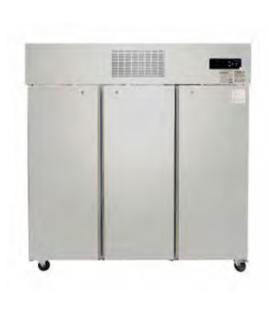

## **SUC/SUF TROPICALISED S/S UPRIGHT FRIDGES & FREEZERS**

HEAVY DUTY lockable units with factory balanced system which improves temperature recovery times, cools the cabinet quicker keeping food fresher for longer & lowering running costs.

1/2 SPLIT DOORS LOWER YEARLY RUNNING COST BY 1/3

- Embraco compressors & German Auto defrost ËBM-Pabst fans
- Patterned design digital temp. controller & read-out
- 4 levels of shelving plus floor
- Fan-forced evaporator cooling
- Self evaporating drainage
- Insulation is CFC & HCFC free
- Self-closing doors with locks
- Internal corners are constructed for easy cleaning
- Refrigerated +2°C to +8°C Ambient 43°C & 40% RH
- Freezer -22 to -18°C Ambient 38°C & 50% RH
- Castors