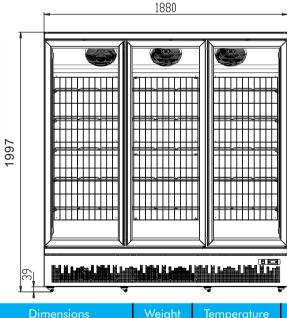

- Self evaporating drip tray
- Aluminium door frame & handle

AMBIENT 32°C

|                     |                     |       | 4                        |                |                      |                 |         |                |
|---------------------|---------------------|-------|--------------------------|----------------|----------------------|-----------------|---------|----------------|
| Code                | GEMS Star<br>Rating | Litre | Dimensions<br>(WxDxH mm) | Weight<br>(kg) | Temperature<br>Range | Ambient/<br>RH% | Voltage | Power<br>(W/A) |
| Double Door Freezer |                     |       |                          |                |                      |                 |         |                |
| LG-1000GBMF         | 2                   | 960   | 1253x760x1997            | 240            | -18 to -22           | 32/60           | 240     | 1517/10        |
| Triple Door Freezer |                     |       |                          |                |                      |                 |         |                |
| LG-1500GBMF         | 2                   | 1480  | 1880x760x1997            | 305            | -18 to -22           | 32/60           | 240     | 2600/15        |