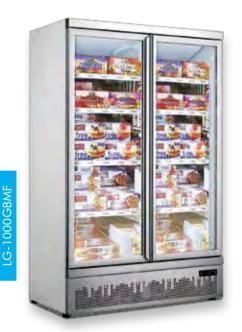

## **GLASS DOOR SUPERMARKET FREEZERS**

- Forced air circulation
- Adjustable shelves
- Interior LED lights
- Powder coated interior
- Universal wheels
- Triple glazing tempered glass
- Self closing door
- Door locks

- Self evaporating drip tray
- Aluminium door frame & handle

AMBIENT 32°C

|                     |                     |       | 4                        |                |                      |                 |         |                |
|---------------------|---------------------|-------|--------------------------|----------------|----------------------|-----------------|---------|----------------|
| Code                | GEMS Star<br>Rating | Litre | Dimensions<br>(WxDxH mm) | Weight<br>(kg) | Temperature<br>Range | Ambient/<br>RH% | Voltage | Power<br>(W/A) |
| Double Door Freezer |                     |       |                          |                |                      |                 |         |                |
| LG-1000GBMF         | 2                   | 960   | 1253x760x1997            | 240            | -18 to -22           | 32/60           | 240     | 1517/10        |
| Triple Door Freezer |                     |       |                          |                |                      |                 |         |                |
| LG-1500GBMF         | 2                   | 1480  | 1880x760x1997            | 305            | -18 to -22           | 32/60           | 240     | 2600/15        |

Allow 100mm clearance for installation, all vents must be left clear.