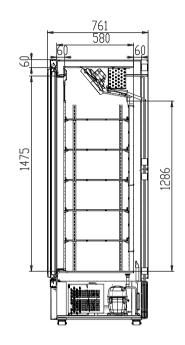

## **GLASS DOOR SUPERMARKET FREEZERS**



- Forced air circulation
- Adjustable shelves
- Interior LED lights
- Powder coated interior
- Universal wheels
- Triple glazing tempered glass
- Self closing door
- Door locks

- Self evaporating drip tray
- Aluminium door frame & handle



AMBIENT 32°C













|                     |                     |       | 4                        |                |                      |                 |         |                |
|---------------------|---------------------|-------|--------------------------|----------------|----------------------|-----------------|---------|----------------|
| Code                | GEMS Star<br>Rating | Litre | Dimensions<br>(WxDxH mm) | Weight<br>(kg) | Temperature<br>Range | Ambient/<br>RH% | Voltage | Power<br>(W/A) |
| Double Door Freezer |                     |       |                          |                |                      |                 |         |                |
| LG-1000GBMF         | 2                   | 960   | 1253x760x1997            | 240            | -18 to -22           | 32/60