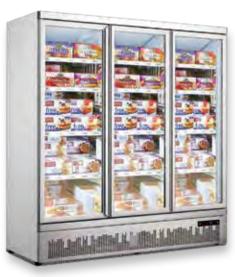

## **GLASS DOOR SUPERMARKET FREEZERS**

- Forced air circulation
- Adjustable shelves
- Interior LED lights
- Powder coated interior
- Universal wheels
- Triple glazing tempered glass
- Self closing door
- Door locks

- Self evaporating drip tray
- Aluminium door frame & handle

AMBIENT 32°C

|                     |                     |       | 4                        |                |                      |                 |         |                |
|---------------------|---------------------|-------|--------------------------|----------------|----------------------|-----------------|---------|----------------|
| Code                | GEMS Star<br>Rating | Litre | Dimensions<br>(WxDxH mm) | Weight<br>(kg) | Temperature<br>Range | Ambient/<br>RH% | Voltage | Power<br>(W/A) |
| Double Door Freezer |                     |       |                          |                |                      |                 |         |                |
| LG-1000GBMF         | 2                   | 960   | 1253x760x1997            | 240            | -18 to -22           | 32/60           | 240     | 1517/10        |
| Triple Door Freezer |                     |       |                          |                |                      |                 |         |                |
| LG-1500GBMF         | 2                   | 1480  | 1880x760x1997            | 305            | -18 to -22           | 32/60           | 240     | 2600/15        |