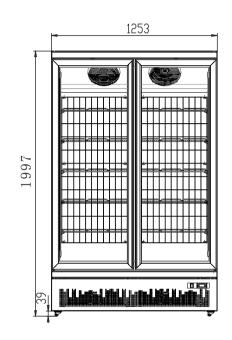

- Self evaporating drip tray
- Aluminium door frame & handle

AMBIENT 32°C

|                     |                     |       | 4                        |                |                      |                 |         |                |
|---------------------|---------------------|-------|--------------------------|----------------|----------------------|-----------------|---------|----------------|
| Code                | GEMS Star<br>Rating | Litre | Dimensions<br>(WxDxH mm) | Weight<br>(kg) | Temperature<br>Range | Ambient/<br>RH% | Voltage | Power<br>(W/A) |
| Double Door Freezer |                     |       |                          |                |                      |                 |         |                |
| LG-1000GBMF         | 2                   | 960   | 1253x760x1997            | 240            | -18 to -22           | 32/60           | 240     | 1517/10        |
| Triple Door Freezer |                     |       |                          |                |                      |                 |         |                |
| LG-1500GBMF         | 2                   | 1480  | 1880x760x1997            | 305            | -18 to -22           | 32/60           | 240     | 2600/15        |