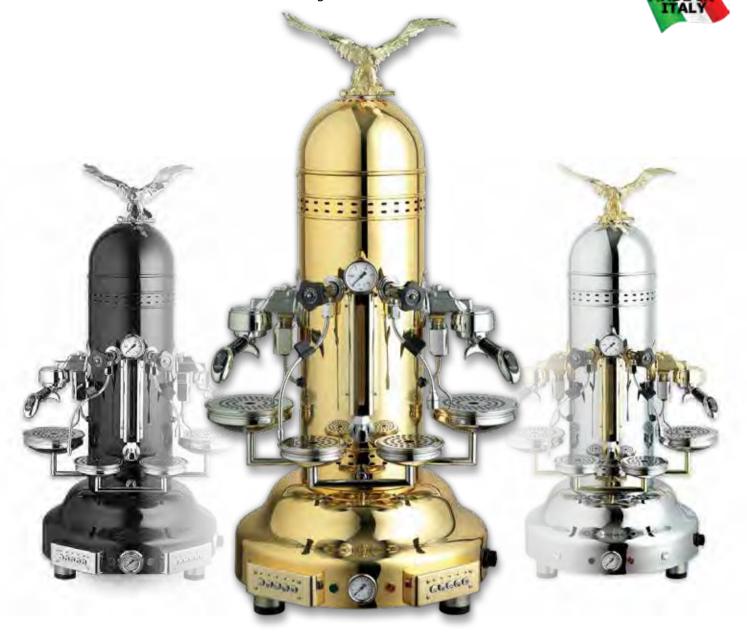

## BEZZERA EAGLE CLASSIC ESPRESSO MACHINE

This model is a faithful replica of the Belle Epoque period espresso machine. The body is hand made from the highest of quality materials. The Eagle is available in stunning golden brass that matches the performance of this classical volumetric espresso machine.

- Body: Polished Brass or Chrome
- Frothing Ability: 3 Litres with 20 second recovery
- Temperature stability:
   Dual boiler probe system provides superior safety & greater thermal stability
- Cup Warmer: Large cup warming station above unit
- Water/steam: Fully flexible chromed copper steam and water arms
- Boiler Refill: Automatic boiler refill, plus safety cut out to prevent damage
- Optional 3~N available on request