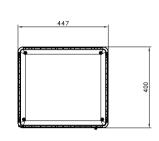

## BENCHTOP GLASS DOOR BEVERAGE FRIDGE

- LED lighting
- · Double glazed
- Fan-forced evaporator cooling
- Digital temp. controls &
- read-out
- Adjustable shelves
- · Auto defrost
- · Self evaporating drainage
- Insulation is CFC & HCFC free
- 10 star energy rating

| Code     | Litre | Dimensions<br>(WxDxH mm) | Weight<br>(kg) | Temperature<br>Range | Ambient/<br>RH% | Voltage | Power<br>(W/A) |
|----------|-------|--------------------------|----------------|----------------------|-----------------|---------|----------------|
| TCBD108L | 108   | 447x400x1194             | 43.5           | 0 to +12             | 30/55           | 240     | 260/10         |