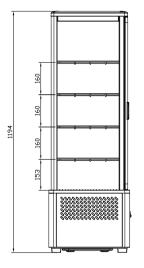

## BENCHTOP GLASS DOOR BEVERAGE FRIDGE

- LED lighting
- · Double glazed
- Fan-forced evaporator cooling
- Digital temp. controls &
- read-out
- Adjustable shelves
- · Auto defrost
- · Self evaporating drainage
- Insulation is CFC & HCFC free
- 10 star energy rating

| Code     | Litre | Dimensions<br>(WxDxH mm) | Weight<br>(kg) | Temperature<br>Range | Ambient/<br>RH% | Voltage | Power<br>(W/A) |
|----------|-------|--------------------------|----------------|----------------------|-----------------|---------|----------------|
| TCBD108L | 108   | 447x400x1194             | 43.5           | 0 to +12             | 30/55           | 240     | 260/10         |