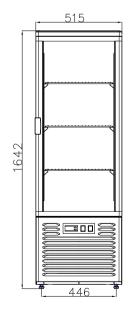

## **UPRIGHT GLASS DOOR BEVERAGE FRIDGE**

- LED lighting
- · Double glazed
- Fan-forced evaporator cooling
- Digital temp. controls & read-out
- · Adjustable shelves
- Auto defrost

- Self evaporating drainage
- Insulation is CFC & HCFC free

AMBIENT 32°C

| Code   | GEMS Star<br>Rating | Litre | Dimensions<br>(WxDxH mm) | Weight<br>(kg) | Temperature<br>Range | Ambient/<br>RH% | Voltage | Power<br>(W/A) |
|--------|---------------------|-------|--------------------------|----------------|----------------------|-----------------|---------|----------------|
| LSC235 | 7                   | 220   | 515x485x1648             | 70             | +2 to +8             | 32/60           | 240     | 250/10         |