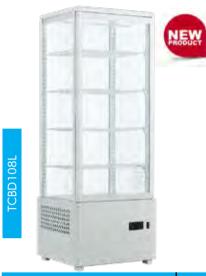

## BENCHTOP GLASS DOOR BEVERAGE FRIDGE

- LED lighting
- · Double glazed
- Fan-forced evaporator cooling
- Digital temp. controls &
- read-out
- Adjustable shelves
- · Auto defrost
- · Self evaporating drainage
- Insulation is CFC & HCFC free
- 10 star energy rating

| Code     | Litre | Dimensions<br>(WxDxH mm) | Weight<br>(kg) | Temperature<br>Range | Ambient/<br>RH% | Voltage | Power<br>(W/A) |
|----------|-------|--------------------------|----------------|----------------------|-----------------|---------|----------------|
| TCBD108L | 108   | 447x400x1194             | 43.5           | 0 to +12             | 30/55           | 240     | 260/10         |