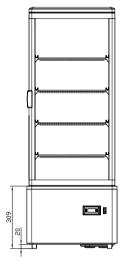

## **UPRIGHT GLASS DOOR BEVERAGE FRIDGE**

- LED lighting
- · Double glazed
- Fan-forced evaporator cooling
- Digital temp. controls & read-out
- · Adjustable shelves
- Auto defrost

- Self evaporating drainage
- Insulation is CFC & HCFC free

AMBIENT 32°C

| Code   | GEMS Star<br>Rating | Litre | Dimensions<br>(WxDxH mm) | Weight<br>(kg) | Temperature<br>Range | Ambient/<br>RH% | Voltage | Power<br>(W/A) |
|--------|---------------------|-------|--------------------------|----------------|----------------------|-----------------|---------|----------------|
| LSC235 | 7                   | 220   | 515x485x1648             | 70             | +2 to +8             | 32/60           | 240     | 250/10         |