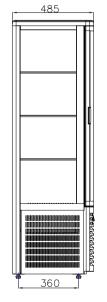

## **UPRIGHT GLASS DOOR BEVERAGE FRIDGE**

- LED lighting
- · Double glazed
- Fan-forced evaporator cooling
- Digital temp. controls & read-out
- · Adjustable shelves
- Auto defrost

- Self evaporating drainage
- Insulation is CFC & HCFC free

AMBIENT 32°C

| Code   | GEMS Star<br>Rating | Litre | Dimensions<br>(WxDxH mm) | Weight<br>(kg) | Temperature<br>Range | Ambient/<br>RH% | Voltage | Power<br>(W/A) |
|--------|---------------------|-------|--------------------------|----------------|----------------------|-----------------|---------|----------------|
| LSC235 | 7                   | 220   | 515x485x1648             | 70             | +2 to +8             | 32/60           | 240     | 250/10         |