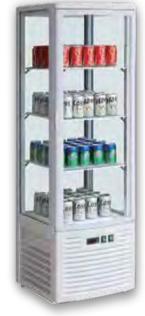

## BENCHTOP GLASS DOOR BEVERAGE FRIDGE

- LED lighting
- · Double glazed
- Fan-forced evaporator cooling
- Digital temp. controls &
- read-out
- Adjustable shelves
- · Auto defrost
- · Self evaporating drainage
- Insulation is CFC & HCFC free
- 10 star energy rating

| Code     | Litre | Dimensions<br>(WxDxH mm) | Weight<br>(kg) | Temperature<br>Range | Ambient/<br>RH% | Voltage | Power<br>(W/A) |
|----------|-------|--------------------------|----------------|----------------------|-----------------|---------|----------------|
| TCBD108L | 108   | 447x400x1194             | 43.5           | 0 to +12             | 30/55           | 240     | 260/10         |