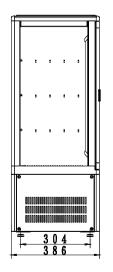

| Code            | GEMS Star<br>Rating | Litre | Dimensions<br>(WxDxH mm) | Weight<br>(kg) | Temperature<br>Range | Ambient/<br>RH% | Voltage | Power<br>(W/A) |
|-----------------|---------------------|-------|--------------------------|----------------|----------------------|-----------------|---------|----------------|
| TCBD78W (White) | 7                   | 78    | 428x386x1000             | 39             | +2 to +8             | 32/60           | 240     | 184/10         |
| TCBD78B (Black) | 7                   | 78    | 428x386x1000             | 39             | +2 to +8             | 32/60           | 240     | 184/10         |