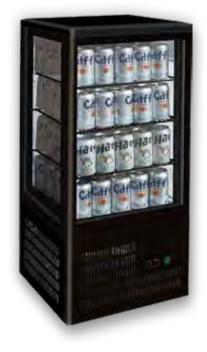

- LED lighting
- Double glazed
- · Fan-forced evaporator cooling
- Digital temp. controls & read-out
- Adjustable shelves
- Auto defrost

- Self evaporating drainage
- Insulation is CFC & HCFC free

AMBIENT 32°C

| Code            | GEMS Star<br>Rating | Litre | Dimensions<br>(WxDxH mm) | Weight<br>(kg) | Temperature<br>Range | Ambient/<br>RH% | Voltage | Power<br>(W/A) |
|-----------------|---------------------|-------|--------------------------|----------------|----------------------|-----------------|---------|----------------|
| TCBD78W (White) | 7                   | 78    | 428x386x1000             | 39             | +2 to +8             | 32/60           | 240     | 184/10         |
| TCBD78B (Black) | 7                   | 78    | 428x386x1000             | 39             | +2 to +8             | 32/60           | 240     | 184/10         |