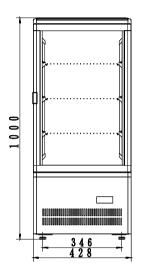

| Code            | GEMS Star<br>Rating | Litre | Dimensions<br>(WxDxH mm) | Weight<br>(kg) | Temperature<br>Range | Ambient/<br>RH% | Voltage | Power<br>(W/A) |
|-----------------|---------------------|-------|--------------------------|----------------|----------------------|-----------------|---------|----------------|
| TCBD78W (White) | 7                   | 78    | 428x386x1000             | 39             | +2 to +8             | 32/60           | 240     | 184/10         |
| TCBD78B (Black) | 7                   | 78    | 428x386x1000             | 39             | +2 to +8             | 32/60           | 240     | 184/10         |

Allow 100mm clearance for installation, all vents must be left clear.