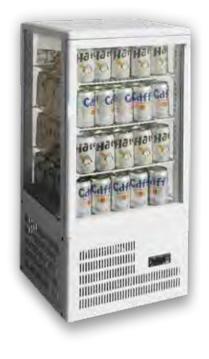

- LED lighting
- Double glazed
- · Fan-forced evaporator cooling
- Digital temp. controls & read-out
- Adjustable shelves
- Auto defrost

- Self evaporating drainage
- Insulation is CFC & HCFC free

AMBIENT 32°C

| Code            | GEMS Star<br>Rating | Litre | Dimensions<br>(WxDxH mm) | Weight<br>(kg) | Temperature<br>Range | Ambient/<br>RH% | Voltage | Power<br>(W/A) |
|-----------------|---------------------|-------|--------------------------|----------------|----------------------|-----------------|---------|----------------|
| TCBD78W (White) | 7                   | 78    | 428x386x1000             | 39             | +2 to +8             | 32/60           | 240     | 184/10         |
| TCBD78B (Black) | 7                   | 78    | 428x386x1000             | 39             | +2 to +8             | 32/60           | 240     | 184/10         |