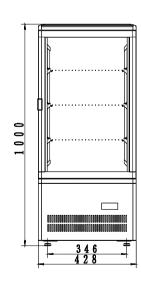

| Code            | GEMS Star<br>Rating | Litre | Dimensions<br>(WxDxH mm) | Weight<br>(kg) | Temperature<br>Range | Ambient/<br>RH% | Voltage | Power<br>(W/A) |
|-----------------|---------------------|-------|--------------------------|----------------|----------------------|-----------------|---------|----------------|
| TCBD78W (White) | 7                   | 78    | 428x386x1000             | 39             | +2 to +8             | 32/60           | 240     | 184/10         |
| TCBD78B (Black) | 7                   | 78    | 428x386x1000             | 39             | +2 to +8             | 32/60           | 240     | 184/10         |