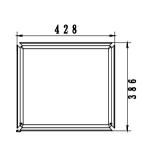

| Code            | GEMS Star<br>Rating | Litre | Dimensions<br>(WxDxH mm) | Weight<br>(kg) | Temperature<br>Range | Ambient/<br>RH% | Voltage | Power<br>(W/A) |
|-----------------|---------------------|-------|--------------------------|----------------|----------------------|-----------------|---------|----------------|
| TCBD78W (White) | 7                   | 78    | 428x386x1000             | 39             | +2 to +8             | 32/60           | 240     | 184/10         |
| TCBD78B (Black) | 7                   | 78    | 428x386x1000             | 39             | +2 to +8             | 32/60           | 240     | 184/10         |