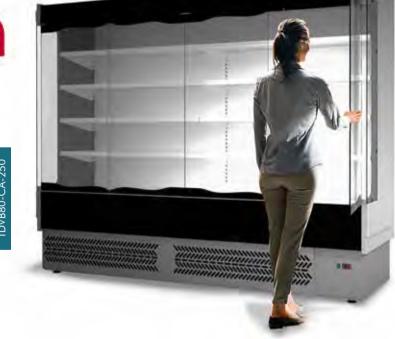

## **VULCANO SUPERMARKET DISPLAY**

TECNODOM by FHE

- Easy to install and lower maintenance cost
- Ventilated Cooling System
- Castors
- Built-in condensing unit,
- Fitted with Automatic water Evaporation system with Stainless Steel Serpentine (CG)
- Climate Class 4, Ambient of 30°C with 55% RH
- 2 plugs (one extra, separate circuit for the tropical tundish), as requested, that runs with a separate element of 1000W, hence the extra 10Amp you find in each model