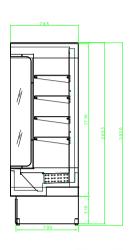

| Code          | Dimensions<br>(WxDxH mm) | Weight<br>(kg) | Temperature<br>Range °C | Ambient/<br>RH% | Voltage | Power<br>(W/A)                           |
|---------------|--------------------------|----------------|-------------------------|-----------------|---------|------------------------------------------|
| TDVB80-CA-125 | 1330x765x2130            | 210            | 0 to +4                 | 30/55           | 240     | 1830W + 1000W<br>(2 x 10Amp)             |
| TDVB80-CA-187 | 1955x765x2130            | 280            | 0 to +4                 | 30/55           | 240     | 3100W + 1000W<br>(1 x 15Amp + 1 x 10Amp) |
| TDVB80-CA-250 | 2580x765x2130            | 400            | 0 to +4                 | 30/55           | 240     | 4330W + 1000W<br>(1 x 20Amp + 1 x 10Amp) |