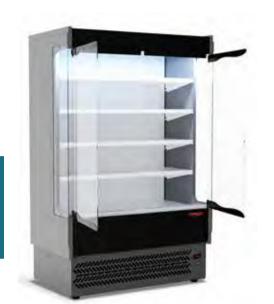

## **VULCANO SUPERMARKET DISPLAY**

TECNODOM by FHE

- Easy to install and lower maintenance cost
- Ventilated Cooling System
- Castors
- Built-in condensing unit,
- Fitted with Automatic water Evaporation system with Stainless Steel Serpentine (CG)
- Climate Class 4, Ambient of 30°C with 55% RH
- 2 plugs (one extra, separate circuit for the tropical tundish), as requested, that runs with a separate element of 1000W, hence the extra 10Amp you find in each model