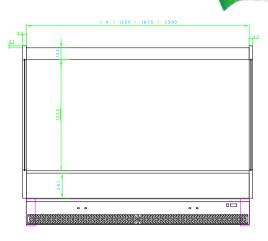

| Code          | Dimensions<br>(WxDxH mm) | Weight<br>(kg) | Temperature<br>Range °C | Ambient/<br>RH% | Voltage | Power<br>(W/A)                           |
|---------------|--------------------------|----------------|-------------------------|-----------------|---------|------------------------------------------|
| TDVB80-CA-125 | 1330x765x2130            | 210            | 0 to +4                 | 30/55           | 240     | 1830W + 1000W<br>(2 x 10Amp)             |
| TDVB80-CA-187 | 1955x765x2130            | 280            | 0 to +4                 | 30/55           | 240     | 3100W + 1000W<br>(1 x 15Amp + 1 x 10Amp) |
| TDVB80-CA-250 | 2580x765x2130            | 400            | 0 to +4                 | 30/55           | 240     | 4330W + 1000W<br>(1 x 20Amp + 1 x 10Amp) |