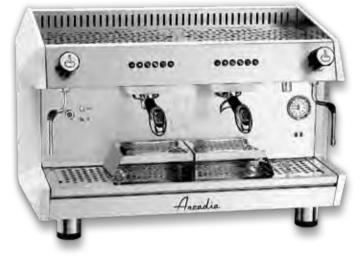

## BEZZERA ARCADIA PROFESSIONAL ESPRESSO MACHINE

- Bezzera's years of expertise combined with the latest innovations in coffee extraction result in the Arcadia range. An espresso machine to satisfy even the most demanding users
- Group head heater maintain a constant temperature
- Copper boiler with heat exchange
- Internal volumetric motor pump
- Optional: Auto Foamer
- Wide working area and the unique trays allow to use cups up to 14cm high
- Separate group head profile control
- Malfunction alarms or maintenance reminders for service purpose
- Filter coffee friendly