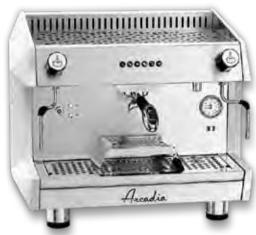

## BEZZERA ARCADIA PROFESSIONAL ESPRESSO MACHINE

- Bezzera's years of expertise combined with the latest innovations in coffee extraction result in the Arcadia range. An espresso machine to satisfy even the most demanding users
- Group head heater maintain a constant temperature
- Copper boiler with heat exchange
- Internal volumetric motor pump
- Optional: Auto Foamer
- Wide working area and the unique trays allow to use cups up to 14cm high
- Separate group head profile control
- Malfunction alarms or maintenance reminders for service purpose
- Filter coffee friendly