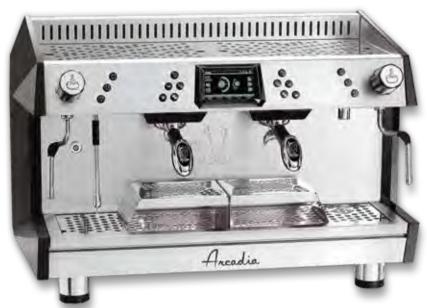

## BEZZERA ARCADIA PROFESSIONAL ESPRESSO MACHINE

- Bezzera's years of expertise combined with the latest innovations in coffee extraction result in the Arcadia range. An espresso machine to satisfy even the most demanding users
- Group head heater maintain a constant temperature
- Copper boiler with heat exchange
- Internal volumetric motor pump
- Optional: Auto Foamer
- Wide working area and the unique trays allow to use cups up to 14cm high
- Separate group head profile control
- Malfunction alarms or maintenance reminders for service purpose
- Filter coffee friendly