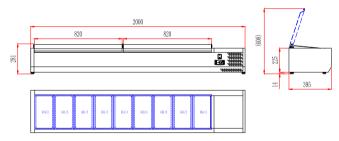

## **FLAT S/S SALAD BENCH TOPS**

FED-X

- Stainless steel interior and exterior
- Donper compressor
- Heavy duty condenser fans
- Dixell digital temp controller
- Angled pan positions
- Maximum pan depth: 150mm
- Stainless Steel Lid

- Pan divider included
- Pans not included.
  Select on page 286-287

XVRX1200/380S

XVRX1500/380S

XVRX1800/380S

\*Pan covers must be used to ensure correct operating temperature.

|               |         | the second secon |                |                         |                 |         |                |  |
|---------------|---------|--------------------------------------------------------------------------------------------------------------------------------------------------------------------------------------------------------------------------------------------------------------------------------------------------------------------------------------------------------------------------------------------------------------------------------------------------------------------------------------------------------------------------------------------------------------------------------------------------------------------------------------------------------------------------------------------------------------------------------------------------------------------------------------------------------------------------------------------------------------------------------------------------------------------------------------------------------------------------------------------------------------------------------------------------------------------------------------------------------------------------------------------------------------------------------------------------------------------------------------------------------------------------------------------------------------------------------------------------------------------------------------------------------------------------------------------------------------------------------------------------------------------------------------------------------------------------------------------------------------------------------------------------------------------------------------------------------------------------------------------------------------------------------------------------------------------------------------------------------------------------------------------------------------------------------------------------------------------------------------------------------------------------------------------------------------------------------------------------------------------------------|----------------|-------------------------|-----------------|---------|----------------|--|
| Code          | Pans    | Dimensions<br>(WxDxH mm)                                                                                                                                                                                                                                                                                                                                                                                                                                                                                                                                                                                                                                                                                                                                                                                                                                                                                                                                                                                                                                                                                                                                                                                                                                                                                                                                                                                                                                                                                                                                                                                                                                                                                                                                                                                                                                                                                                                                                                                                                                                                                                       | Weight<br>(kg) | Temperature<br>Range °C | Ambient/<br>RH% | Voltage | Power<br>(W/A) |  |
| 4x1/3 pans    |         |                                                                                                                                                                                                                                                                                                                                                                                                                                                                                                                                                                                                                                                                                                                                                                                                                                                                                                                                                                                                                                                                                                                                                                                                                                                                                                                                                                                                                                                                                                                                                                                                                                                                                                                                                                                                                                                                                                                                                                                                                                                                                                                                |                |                         |                 |         |                |  |
| XVRX1200/380S | 4 x 1/3 | 1200x395x281                                                                                                                                                                                                                                                                                                                                                                                                                                                                                                                                                                                                                                                                                                                                                                                                                                                                                                                                                                                                                                                                                                                                                                                                                                                                                                                                                                                                                                                                                                                                                                                                                                                                                                                                                                                                                                                                                                                                                                                                                                                                                                                   | 40.5           | +2 to +8                | 32/40           | 240     | 110/10         |  |
| 6x1/3 pans    |         |                                                                                                                                                                                                                                                                                                                                                                                                                                                                                                                                                                                                                                                                                                                                                                                                                                                                                                                                                                                                                                                                                                                                                                                                                                                                                                                                                                                                                                                                                                                                                                                                                                                                                                                                                                                                                                                                                                                                                                                                                                                                                                                                |                |                         |                 |         |                |  |
| XVRX1500/380S | 6 x 1/3 | 1500x395x281                                                                                                                                                                                                                                                                                                                                                                                                                                                                                                                                                                                                                                                                                                                                                                                                                                                                                                                                                                                                                                                                                                                                                                                                                                                                                                                                                                                                                                                                                                                                                                                                                                                                                                                                                                                                                                                                                                                                                                                                                                                                                                                   | 48             | +2 to +8                | 32/40           | 240     | 110/10         |  |
| 8x1/3 pans    |         |                                                                                                                                                                                                                                                                                                                                                                                                                                                                                                                                                                                                                                                                                                                                                                                                                                                                                                                                                                                                                                                                                                                                                                                                                                                                                                                                                                                                                                                                                                                                                                                                                                                                                                                                                                                                                                                                                                                                                                                                                                                                                                                                |                |                         |                 |         |                |  |
| XVRX1800/380S | 8 x 1/3 | 1800x395x281                                                                                                                                                                                                                                                                                                                                                                                                                                                                                                                                                                                                                                                                                                                                                                                                                                                                                                                                                                                                                                                                                                                                                                                                                                                                                                                                                                                                                                                                                                                                                                                                                                                                                                                                                                                                                                                                                                                                                                                                                                                                                                                   | 50.5           | +2 to +8                | 32/40           | 240     | 110/10         |  |
| 9x1/3 pans    |         |                                                                                                                                                                                                                                                                                                                                                                                                                                                                                                                                                                                                                                                                                                                                                                                                                                                                                                                                                                                                                                                                                                                                                                                                                                                                                                                                                                                                                                                                                                                                                                                                                                                                                                                                                                                                                                                                                                                                                                                                                                                                                                                                | -              | -                       | -               | -       |                |  |
| XVRX2000/380S | 9 x 1/3 | 2000x395x281                                                                                                                                                                                                                                                                                                                                                                                                                                                                                                                                                                                                                                                                                                                                                                                                                                                                                                                                                                                                                                                                                                                                                                                                                                                                                                                                                                                                                                                                                                                                                                                                                                                                                                                                                                                                                                                                                                                                                                                                                                                                                                                   | 60             | +2 to +8                | 32/40           | 240     | 110/10         |  |