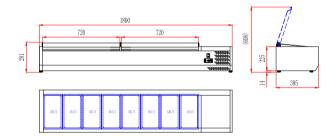

## **FLAT S/S SALAD BENCH TOPS**

FED-X

- Stainless steel interior and exterior
- Donper compressor
- Heavy duty condenser fans
- Dixell digital temp controller
- Angled pan positions
- Maximum pan depth: 150mm
- Stainless Steel Lid

- Pan divider included
- Pans not included.
  Select on page 286-287

XVRX1200/380S

XVRX1500/380S

XVRX1800/380S

\*Pan covers must be used to ensure correct operating temperature.

|               |         | the second secon |                |                         |                 |         |                |  |
|---------------|---------|--------------------------------------------------------------------------------------------------------------------------------------------------------------------------------------------------------------------------------------------------------------------------------------------------------------------------------------------------------------------------------------------------------------------------------------------------------------------------------------------------------------------------------------------------------------------------------------------------------------------------------------------------------------------------------------------------------------------------------------------------------------------------------------------------------------------------------------------------------------------------------------------------------------------------------------------------------------------------------------------------------------------------------------------------------------------------------------------------------------------------------------------------------------------------------------------------------------------------------------------------------------------------------------------------------------------------------------------------------------------------------------------------------------------------------------------------------------------------------------------------------------------------------------------------------------------------------------------------------------------------------------------------------------------------------------------------------------------------------------------------------------------------------------------------------------------------------------------------------------------------------------------------------------------------------------------------------------------------------------------------------------------------------------------------------------------------------------------------------------------------------|----------------|-------------------------|-----------------|---------|----------------|--|
| Code          | Pans    | Dimensions<br>(WxDxH mm)                                                                                                                                                                                                                                                                                                                                                                                                                                                                                                                                                                                                                                                                                                                                                                                                                                                                                                                                                                                                                                                                                                                                                                                                                                                                                                                                                                                                                                                                                                                                                                                                                                                                                                                                                                                                                                                                                                                                                                                                                                                                                                       | Weight<br>(kg) | Temperature<br>Range °C | Ambient/<br>RH% | Voltage | Power<br>(W/A) |  |
| 4x1/3 pans    |         |                                                                                                                                                                                                                                                                                                                                                                                                                                                                                                                                                                                                                                                                                                                                                                                                                                                                                                                                                                                                                                                                                                                                                                                                                                                                                                                                                                                                                                                                                                                                                                                                                                                                                                                                                                                                                                                                                                                                                                                                                                                                                                                                |                |                         |                 |         |                |  |
| XVRX1200/380S | 4 x 1/3 | 1200x395x281                                                                                                                                                                                                                                                                                                                                                                                                                                                                                                                                                                                                                                                                                                                                                                                                                                                                                                                                                                                                                                                                                                                                                                                                                                                                                                                                                                                                                                                                                                                                                                                                                                                                                                                                                                                                                                                                                                                                                                                                                                                                                                                   | 40.5           | +2 to +8                | 32/40           | 240     | 110/10         |  |
| 6x1/3 pans    |         |                                                                                                                                                                                                                                                                                                                                                                                                                                                                                                                                                                                                                                                                                                                                                                                                                                                                                                                                                                                                                                                                                                                                                                                                                                                                                                                                                                                                                                                                                                                                                                                                                                                                                                                                                                                                                                                                                                                                                                                                                                                                                                                                |                |                         |                 |         |                |  |
| XVRX1500/380S | 6 x 1/3 | 1500x395x281                                                                                                                                                                                                                                                                                                                                                                                                                                                                                                                                                                                                                                                                                                                                                                                                                                                                                                                                                                                                                                                                                                                                                                                                                                                                                                                                                                                                                                                                                                                                                                                                                                                                                                                                                                                                                                                                                                                                                                                                                                                                                                                   | 48             | +2 to +8                | 32/40           | 240     | 110/10         |  |
| 8x1/3 pans    |         |                                                                                                                                                                                                                                                                                                                                                                                                                                                                                                                                                                                                                                                                                                                                                                                                                                                                                                                                                                                                                                                                                                                                                                                                                                                                                                                                                                                                                                                                                                                                                                                                                                                                                                                                                                                                                                                                                                                                                                                                                                                                                                                                |                |                         |                 |         |                |  |
| XVRX1800/380S | 8 x 1/3 | 1800x395x281                                                                                                                                                                                                                                                                                                                                                                                                                                                                                                                                                                                                                                                                                                                                                                                                                                                                                                                                                                                                                                                                                                                                                                                                                                                                                                                                                                                                                                                                                                                                                                                                                                                                                                                                                                                                                                                                                                                                                                                                                                                                                                                   | 50.5           | +2 to +8                | 32/40           | 240     | 110/10         |  |
| 9x1/3 pans    |         |                                                                                                                                                                                                                                                                                                                                                                                                                                                                                                                                                                                                                                                                                                                                                                                                                                                                                                                                                                                                                                                                                                                                                                                                                                                                                                                                                                                                                                                                                                                                                                                                                                                                                                                                                                                                                                                                                                                                                                                                                                                                                                                                | -              | -                       | -               | -       |                |  |
| XVRX2000/380S | 9 x 1/3 | 2000x395x281                                                                                                                                                                                                                                                                                                                                                                                                                                                                                                                                                                                                                                                                                                                                                                                                                                                                                                                                                                                                                                                                                                                                                                                                                                                                                                                                                                                                                                                                                                                                                                                                                                                                                                                                                                                                                                                                                                                                                                                                                                                                                                                   | 60             | +2 to +8                | 32/40           | 240     | 110/10         |  |