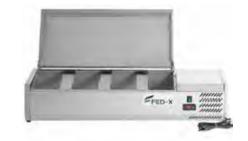

## **FLAT S/S SALAD BENCH TOPS**

FED-X

- Stainless steel interior and exterior
- Donper compressor
- Heavy duty condenser fans
- Dixell digital temp controller
- Angled pan positions
- Maximum pan depth: 150mm
- Stainless Steel Lid

- Pan divider included
- Pans not included.
  Select on page 286-287

XVRX1200/380S

XVRX1500/380S

XVRX1800/380S

\*Pan covers must be used to ensure correct operating temperature.

|               |         | the second secon |                |                         |                 |         |                |  |
|---------------|---------|--------------------------------------------------------------------------------------------------------------------------------------------------------------------------------------------------------------------------------------------------------------------------------------------------------------------------------------------------------------------------------------------------------------------------------------------------------------------------------------------------------------------------------------------------------------------------------------------------------------------------------------------------------------------------------------------------------------------------------------------------------------------------------------------------------------------------------------------------------------------------------------------------------------------------------------------------------------------------------------------------------------------------------------------------------------------------------------------------------------------------------------------------------------------------------------------------------------------------------------------------------------------------------------------------------------------------------------------------------------------------------------------------------------------------------------------------------------------------------------------------------------------------------------------------------------------------------------------------------------------------------------------------------------------------------------------------------------------------------------------------------------------------------------------------------------------------------------------------------------------------------------------------------------------------------------------------------------------------------------------------------------------------------------------------------------------------------------------------------------------------------|----------------|-------------------------|-----------------|---------|----------------|--|
| Code          | Pans    | Dimensions<br>(WxDxH mm)                                                                                                                                                                                                                                                                                                                                                                                                                                                                                                                                                                                                                                                                                                                                                                                                                                                                                                                                                                                                                                                                                                                                                                                                                                                                                                                                                                                                                                                                                                                                                                                                                                                                                                                                                                                                                                                                                                                                                                                                                                                                                                       | Weight<br>(kg) | Temperature<br>Range °C | Ambient/<br>RH% | Voltage | Power<br>(W/A) |  |
| 4x1/3 pans    |         |                                                                                                                                                                                                                                                                                                                                                                                                                                                                                                                                                                                                                                                                                                                                                                                                                                                                                                                                                                                                                                                                                                                                                                                                                                                                                                                                                                                                                                                                                                                                                                                                                                                                                                                                                                                                                                                                                                                                                                                                                                                                                                                                |                |                         |                 |         |                |  |
| XVRX1200/380S | 4 x 1/3 | 1200x395x281                                                                                                                                                                                                                                                                                                                                                                                                                                                                                                                                                                                                                                                                                                                                                                                                                                                                                                                                                                                                                                                                                                                                                                                                                                                                                                                                                                                                                                                                                                                                                                                                                                                                                                                                                                                                                                                                                                                                                                                                                                                                                                                   | 40.5           | +2 to +8                | 32/40           | 240     | 110/10         |  |
| 6x1/3 pans    |         |                                                                                                                                                                                                                                                                                                                                                                                                                                                                                                                                                                                                                                                                                                                                                                                                                                                                                                                                                                                                                                                                                                                                                                                                                                                                                                                                                                                                                                                                                                                                                                                                                                                                                                                                                                                                                                                                                                                                                                                                                                                                                                                                |                |                         |                 |         |                |  |
| XVRX1500/380S | 6 x 1/3 | 1500x395x281                                                                                                                                                                                                                                                                                                                                                                                                                                                                                                                                                                                                                                                                                                                                                                                                                                                                                                                                                                                                                                                                                                                                                                                                                                                                                                                                                                                                                                                                                                                                                                                                                                                                                                                                                                                                                                                                                                                                                                                                                                                                                                                   | 48             | +2 to +8                | 32/40           | 240     | 110/10         |  |
| 8x1/3 pans    |         |                                                                                                                                                                                                                                                                                                                                                                                                                                                                                                                                                                                                                                                                                                                                                                                                                                                                                                                                                                                                                                                                                                                                                                                                                                                                                                                                                                                                                                                                                                                                                                                                                                                                                                                                                                                                                                                                                                                                                                                                                                                                                                                                |                |                         |                 |         |                |  |
| XVRX1800/380S | 8 x 1/3 | 1800x395x281                                                                                                                                                                                                                                                                                                                                                                                                                                                                                                                                                                                                                                                                                                                                                                                                                                                                                                                                                                                                                                                                                                                                                                                                                                                                                                                                                                                                                                                                                                                                                                                                                                                                                                                                                                                                                                                                                                                                                                                                                                                                                                                   | 50.5           | +2 to +8                | 32/40           | 240     | 110/10         |  |
| 9x1/3 pans    |         |                                                                                                                                                                                                                                                                                                                                                                                                                                                                                                                                                                                                                                                                                                                                                                                                                                                                                                                                                                                                                                                                                                                                                                                                                                                                                                                                                                                                                                                                                                                                                                                                                                                                                                                                                                                                                                                                                                                                                                                                                                                                                                                                | -              | -                       | -               | -       |                |  |
| XVRX2000/380S | 9 x 1/3 | 2000x395x281                                                                                                                                                                                                                                                                                                                                                                                                                                                                                                                                                                                                                                                                                                                                                                                                                                                                                                                                                                                                                                                                                                                                                                                                                                                                                                                                                                                                                                                                                                                                                                                                                                                                                                                                                                                                                                                                                                                                                                                                                                                                                                                   | 60             | +2 to +8                | 32/40           | 240     | 110/10         |  |