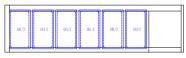

- Pan divider included
- Pans not included.
  Select on page 286-287

XVRX1200/380S

XVRX1500/380S

XVRX1800/380S

\*Pan covers must be used to ensure correct operating temperature.

|               |         | the second secon |                |                         |                 |         |                |  |
|---------------|---------|--------------------------------------------------------------------------------------------------------------------------------------------------------------------------------------------------------------------------------------------------------------------------------------------------------------------------------------------------------------------------------------------------------------------------------------------------------------------------------------------------------------------------------------------------------------------------------------------------------------------------------------------------------------------------------------------------------------------------------------------------------------------------------------------------------------------------------------------------------------------------------------------------------------------------------------------------------------------------------------------------------------------------------------------------------------------------------------------------------------------------------------------------------------------------------------------------------------------------------------------------------------------------------------------------------------------------------------------------------------------------------------------------------------------------------------------------------------------------------------------------------------------------------------------------------------------------------------------------------------------------------------------------------------------------------------------------------------------------------------------------------------------------------------------------------------------------------------------------------------------------------------------------------------------------------------------------------------------------------------------------------------------------------------------------------------------------------------------------------------------------------|----------------|-------------------------|-----------------|---------|----------------|--|
| Code          | Pans    | Dimensions<br>(WxDxH mm)                                                                                                                                                                                                                                                                                                                                                                                                                                                                                                                                                                                                                                                                                                                                                                                                                                                                                                                                                                                                                                                                                                                                                                                                                                                                                                                                                                                                                                                                                                                                                                                                                                                                                                                                                                                                                                                                                                                                                                                                                                                                                                       | Weight<br>(kg) | Temperature<br>Range °C | Ambient/<br>RH% | Voltage | Power<br>(W/A) |  |
| 4x1/3 pans    |         |                                                                                                                                                                                                                                                                                                                                                                                                                                                                                                                                                                                                                                                                                                                                                                                                                                                                                                                                                                                                                                                                                                                                                                                                                                                                                                                                                                                                                                                                                                                                                                                                                                                                                                                                                                                                                                                                                                                                                                                                                                                                                                                                |                |                         |                 |         |                |  |
| XVRX1200/380S | 4 x 1/3 | 1200x395x281                                                                                                                                                                                                                                                                                                                                                                                                                                                                                                                                                                                                                                                                                                                                                                                                                                                                                                                                                                                                                                                                                                                                                                                                                                                                                                                                                                                                                                                                                                                                                                                                                                                                                                                                                                                                                                                                                                                                                                                                                                                                                                                   | 40.5           | +2 to +8                | 32/40           | 240     | 110/10         |  |
| 6x1/3 pans    |         |                                                                                                                                                                                                                                                                                                                                                                                                                                                                                                                                                                                                                                                                                                                                                                                                                                                                                                                                                                                                                                                                                                                                                                                                                                                                                                                                                                                                                                                                                                                                                                                                                                                                                                                                                                                                                                                                                                                                                                                                                                                                                                                                |                |                         |                 |         |                |  |
| XVRX1500/380S | 6 x 1/3 | 1500x395x281                                                                                                                                                                                                                                                                                                                                                                                                                                                                                                                                                                                                                                                                                                                                                                                                                                                                                                                                                                                                                                                                                                                                                                                                                                                                                                                                                                                                                                                                                                                                                                                                                                                                                                                                                                                                                                                                                                                                                                                                                                                                                                                   | 48             | +2 to +8                | 32/40           | 240     | 110/10         |  |
| 8x1/3 pans    |         |                                                                                                                                                                                                                                                                                                                                                                                                                                                                                                                                                                                                                                                                                                                                                                                                                                                                                                                                                                                                                                                                                                                                                                                                                                                                                                                                                                                                                                                                                                                                                                                                                                                                                                                                                                                                                                                                                                                                                                                                                                                                                                                                |                |                         |                 |         |                |  |
| XVRX1800/380S | 8 x 1/3 | 1800x395x281                                                                                                                                                                                                                                                                                                                                                                                                                                                                                                                                                                                                                                                                                                                                                                                                                                                                                                                                                                                                                                                                                                                                                                                                                                                                                                                                                                                                                                                                                                                                                                                                                                                                                                                                                                                                                                                                                                                                                                                                                                                                                                                   | 50.5           | +2 to +8                | 32/40           | 240     | 110/10         |  |
| 9x1/3 pans    |         |                                                                                                                                                                                                                                                                                                                                                                                                                                                                                                                                                                                                                                                                                                                                                                                                                                                                                                                                                                                                                                                                                                                                                                                                                                                                                                                                                                                                                                                                                                                                                                                                                                                                                                                                                                                                                                                                                                                                                                                                                                                                                                                                | -              | -                       | -               | -       |                |  |
| XVRX2000/380S | 9 x 1/3 | 2000x395x281                                                                                                                                                                                                                                                                                                                                                                                                                                                                                                                                                                                                                                                                                                                                                                                                                                                                                                                                                                                                                                                                                                                                                                                                                                                                                                                                                                                                                                                                                                                                                                                                                                                                                                                                                                                                                                                                                                                                                                                                                                                                                                                   | 60             | +2 to +8                | 32/40           | 240     | 110/10         |  |