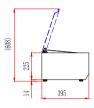

- Pan divider included
- Pans not included.
  Select on page 286-287

XVRX1200/380S

XVRX1500/380S

XVRX1800/380S

\*Pan covers must be used to ensure correct operating temperature.

|               |         | the second secon |                |                         |                 |         |                |  |
|---------------|---------|--------------------------------------------------------------------------------------------------------------------------------------------------------------------------------------------------------------------------------------------------------------------------------------------------------------------------------------------------------------------------------------------------------------------------------------------------------------------------------------------------------------------------------------------------------------------------------------------------------------------------------------------------------------------------------------------------------------------------------------------------------------------------------------------------------------------------------------------------------------------------------------------------------------------------------------------------------------------------------------------------------------------------------------------------------------------------------------------------------------------------------------------------------------------------------------------------------------------------------------------------------------------------------------------------------------------------------------------------------------------------------------------------------------------------------------------------------------------------------------------------------------------------------------------------------------------------------------------------------------------------------------------------------------------------------------------------------------------------------------------------------------------------------------------------------------------------------------------------------------------------------------------------------------------------------------------------------------------------------------------------------------------------------------------------------------------------------------------------------------------------------|----------------|-------------------------|-----------------|---------|----------------|--|
| Code          | Pans    | Dimensions<br>(WxDxH mm)                                                                                                                                                                                                                                                                                                                                                                                                                                                                                                                                                                                                                                                                                                                                                                                                                                                                                                                                                                                                                                                                                                                                                                                                                                                                                                                                                                                                                                                                                                                                                                                                                                                                                                                                                                                                                                                                                                                                                                                                                                                                                                       | Weight<br>(kg) | Temperature<br>Range °C | Ambient/<br>RH% | Voltage | Power<br>(W/A) |  |
| 4x1/3 pans    |         |                                                                                                                                                                                                                                                                                                                                                                                                                                                                                                                                                                                                                                                                                                                                                                                                                                                                                                                                                                                                                                                                                                                                                                                                                                                                                                                                                                                                                                                                                                                                                                                                                                                                                                                                                                                                                                                                                                                                                                                                                                                                                                                                |                |                         |                 |         |                |  |
| XVRX1200/380S | 4 x 1/3 | 1200x395x281                                                                                                                                                                                                                                                                                                                                                                                                                                                                                                                                                                                                                                                                                                                                                                                                                                                                                                                                                                                                                                                                                                                                                                                                                                                                                                                                                                                                                                                                                                                                                                                                                                                                                                                                                                                                                                                                                                                                                                                                                                                                                                                   | 40.5           | +2 to +8                | 32/40           | 240     | 110/10         |  |
| 6x1/3 pans    |         |                                                                                                                                                                                                                                                                                                                                                                                                                                                                                                                                                                                                                                                                                                                                                                                                                                                                                                                                                                                                                                                                                                                                                                                                                                                                                                                                                                                                                                                                                                                                                                                                                                                                                                                                                                                                                                                                                                                                                                                                                                                                                                                                |                |                         |                 |         |                |  |
| XVRX1500/380S | 6 x 1/3 | 1500x395x281                                                                                                                                                                                                                                                                                                                                                                                                                                                                                                                                                                                                                                                                                                                                                                                                                                                                                                                                                                                                                                                                                                                                                                                                                                                                                                                                                                                                                                                                                                                                                                                                                                                                                                                                                                                                                                                                                                                                                                                                                                                                                                                   | 48             | +2 to +8                | 32/40           | 240     | 110/10         |  |
| 8x1/3 pans    |         |                                                                                                                                                                                                                                                                                                                                                                                                                                                                                                                                                                                                                                                                                                                                                                                                                                                                                                                                                                                                                                                                                                                                                                                                                                                                                                                                                                                                                                                                                                                                                                                                                                                                                                                                                                                                                                                                                                                                                                                                                                                                                                                                |                |                         |                 |         |                |  |
| XVRX1800/380S | 8 x 1/3 | 1800x395x281                                                                                                                                                                                                                                                                                                                                                                                                                                                                                                                                                                                                                                                                                                                                                                                                                                                                                                                                                                                                                                                                                                                                                                                                                                                                                                                                                                                                                                                                                                                                                                                                                                                                                                                                                                                                                                                                                                                                                                                                                                                                                                                   | 50.5           | +2 to +8                | 32/40           | 240     | 110/10         |  |
| 9x1/3 pans    |         |                                                                                                                                                                                                                                                                                                                                                                                                                                                                                                                                                                                                                                                                                                                                                                                                                                                                                                                                                                                                                                                                                                                                                                                                                                                                                                                                                                                                                                                                                                                                                                                                                                                                                                                                                                                                                                                                                                                                                                                                                                                                                                                                | -              | -                       | -               | -       |                |  |
| XVRX2000/380S | 9 x 1/3 | 2000x395x281                                                                                                                                                                                                                                                                                                                                                                                                                                                                                                                                                                                                                                                                                                                                                                                                                                                                                                                                                                                                                                                                                                                                                                                                                                                                                                                                                                                                                                                                                                                                                                                                                                                                                                                                                                                                                                                                                                                                                                                                                                                                                                                   | 60             | +2 to +8                | 32/40           | 240     | 110/10         |  |