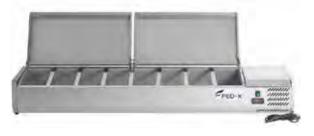

## **FLAT S/S SALAD BENCH TOPS**

FED-X

- Stainless steel interior and exterior
- Donper compressor
- Heavy duty condenser fans
- Dixell digital temp controller
- Angled pan positions
- Maximum pan depth: 150mm
- Stainless Steel Lid

- Pan divider included
- Pans not included.
  Select on page 286-287

XVRX1200/380S

XVRX1500/380S

XVRX1800/380S

\*Pan covers must be used to ensure correct operating temperature.

|               |         | the second secon |                |                         |                 |         |                |  |
|---------------|---------|--------------------------------------------------------------------------------------------------------------------------------------------------------------------------------------------------------------------------------------------------------------------------------------------------------------------------------------------------------------------------------------------------------------------------------------------------------------------------------------------------------------------------------------------------------------------------------------------------------------------------------------------------------------------------------------------------------------------------------------------------------------------------------------------------------------------------------------------------------------------------------------------------------------------------------------------------------------------------------------------------------------------------------------------------------------------------------------------------------------------------------------------------------------------------------------------------------------------------------------------------------------------------------------------------------------------------------------------------------------------------------------------------------------------------------------------------------------------------------------------------------------------------------------------------------------------------------------------------------------------------------------------------------------------------------------------------------------------------------------------------------------------------------------------------------------------------------------------------------------------------------------------------------------------------------------------------------------------------------------------------------------------------------------------------------------------------------------------------------------------------------|----------------|-------------------------|-----------------|---------|----------------|--|
| Code          | Pans    | Dimensions<br>(WxDxH mm)                                                                                                                                                                                                                                                                                                                                                                                                                                                                                                                                                                                                                                                                                                                                                                                                                                                                                                                                                                                                                                                                                                                                                                                                                                                                                                                                                                                                                                                                                                                                                                                                                                                                                                                                                                                                                                                                                                                                                                                                                                                                                                       | Weight<br>(kg) | Temperature<br>Range °C | Ambient/<br>RH% | Voltage | Power<br>(W/A) |  |
| 4x1/3 pans    |         |                                                                                                                                                                                                                                                                                                                                                                                                                                                                                                                                                                                                                                                                                                                                                                                                                                                                                                                                                                                                                                                                                                                                                                                                                                                                                                                                                                                                                                                                                                                                                                                                                                                                                                                                                                                                                                                                                                                                                                                                                                                                                                                                |                |                         |                 |         |                |  |
| XVRX1200/380S | 4 x 1/3 | 1200x395x281                                                                                                                                                                                                                                                                                                                                                                                                                                                                                                                                                                                                                                                                                                                                                                                                                                                                                                                                                                                                                                                                                                                                                                                                                                                                                                                                                                                                                                                                                                                                                                                                                                                                                                                                                                                                                                                                                                                                                                                                                                                                                                                   | 40.5           | +2 to +8                | 32/40           | 240     | 110/10         |  |
| 6x1/3 pans    |         |                                                                                                                                                                                                                                                                                                                                                                                                                                                                                                                                                                                                                                                                                                                                                                                                                                                                                                                                                                                                                                                                                                                                                                                                                                                                                                                                                                                                                                                                                                                                                                                                                                                                                                                                                                                                                                                                                                                                                                                                                                                                                                                                |                |                         |                 |         |                |  |
| XVRX1500/380S | 6 x 1/3 | 1500x395x281                                                                                                                                                                                                                                                                                                                                                                                                                                                                                                                                                                                                                                                                                                                                                                                                                                                                                                                                                                                                                                                                                                                                                                                                                                                                                                                                                                                                                                                                                                                                                                                                                                                                                                                                                                                                                                                                                                                                                                                                                                                                                                                   | 48             | +2 to +8                | 32/40           | 240     | 110/10         |  |
| 8x1/3 pans    |         |                                                                                                                                                                                                                                                                                                                                                                                                                                                                                                                                                                                                                                                                                                                                                                                                                                                                                                                                                                                                                                                                                                                                                                                                                                                                                                                                                                                                                                                                                                                                                                                                                                                                                                                                                                                                                                                                                                                                                                                                                                                                                                                                |                |                         |                 |         |                |  |
| XVRX1800/380S | 8 x 1/3 | 1800x395x281                                                                                                                                                                                                                                                                                                                                                                                                                                                                                                                                                                                                                                                                                                                                                                                                                                                                                                                                                                                                                                                                                                                                                                                                                                                                                                                                                                                                                                                                                                                                                                                                                                                                                                                                                                                                                                                                                                                                                                                                                                                                                                                   | 50.5           | +2 to +8                | 32/40           | 240     | 110/10         |  |
| 9x1/3 pans    |         |                                                                                                                                                                                                                                                                                                                                                                                                                                                                                                                                                                                                                                                                                                                                                                                                                                                                                                                                                                                                                                                                                                                                                                                                                                                                                                                                                                                                                                                                                                                                                                                                                                                                                                                                                                                                                                                                                                                                                                                                                                                                                                                                | -              | -                       | -               | -       |                |  |
| XVRX2000/380S | 9 x 1/3 | 2000x395x281                                                                                                                                                                                                                                                                                                                                                                                                                                                                                                                                                                                                                                                                                                                                                                                                                                                                                                                                                                                                                                                                                                                                                                                                                                                                                                                                                                                                                                                                                                                                                                                                                                                                                                                                                                                                                                                                                                                                                                                                                                                                                                                   | 60             | +2 to +8                | 32/40           | 240     | 110/10         |  |