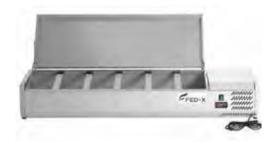

## **FLAT S/S SALAD BENCH TOPS**

FED-X

- Stainless steel interior and exterior
- Donper compressor
- Heavy duty condenser fans
- Dixell digital temp controller
- Angled pan positions
- Maximum pan depth: 150mm
- Stainless Steel Lid

- Pan divider included
- Pans not included.
  Select on page 286-287

XVRX1200/380S

XVRX1500/380S

XVRX1800/380S

\*Pan covers must be used to ensure correct operating temperature.

|               |         | the second secon |                |                         |                 |         |                |  |
|---------------|---------|--------------------------------------------------------------------------------------------------------------------------------------------------------------------------------------------------------------------------------------------------------------------------------------------------------------------------------------------------------------------------------------------------------------------------------------------------------------------------------------------------------------------------------------------------------------------------------------------------------------------------------------------------------------------------------------------------------------------------------------------------------------------------------------------------------------------------------------------------------------------------------------------------------------------------------------------------------------------------------------------------------------------------------------------------------------------------------------------------------------------------------------------------------------------------------------------------------------------------------------------------------------------------------------------------------------------------------------------------------------------------------------------------------------------------------------------------------------------------------------------------------------------------------------------------------------------------------------------------------------------------------------------------------------------------------------------------------------------------------------------------------------------------------------------------------------------------------------------------------------------------------------------------------------------------------------------------------------------------------------------------------------------------------------------------------------------------------------------------------------------------------|----------------|-------------------------|-----------------|---------|----------------|--|
| Code          | Pans    | Dimensions<br>(WxDxH mm)                                                                                                                                                                                                                                                                                                                                                                                                                                                                                                                                                                                                                                                                                                                                                                                                                                                                                                                                                                                                                                                                                                                                                                                                                                                                                                                                                                                                                                                                                                                                                                                                                                                                                                                                                                                                                                                                                                                                                                                                                                                                                                       | Weight<br>(kg) | Temperature<br>Range °C | Ambient/<br>RH% | Voltage | Power<br>(W/A) |  |
| 4x1/3 pans    |         |                                                                                                                                                                                                                                                                                                                                                                                                                                                                                                                                                                                                                                                                                                                                                                                                                                                                                                                                                                                                                                                                                                                                                                                                                                                                                                                                                                                                                                                                                                                                                                                                                                                                                                                                                                                                                                                                                                                                                                                                                                                                                                                                |                |                         |                 |         |                |  |
| XVRX1200/380S | 4 x 1/3 | 1200x395x281                                                                                                                                                                                                                                                                                                                                                                                                                                                                                                                                                                                                                                                                                                                                                                                                                                                                                                                                                                                                                                                                                                                                                                                                                                                                                                                                                                                                                                                                                                                                                                                                                                                                                                                                                                                                                                                                                                                                                                                                                                                                                                                   | 40.5           | +2 to +8                | 32/40           | 240     | 110/10         |  |
| 6x1/3 pans    |         |                                                                                                                                                                                                                                                                                                                                                                                                                                                                                                                                                                                                                                                                                                                                                                                                                                                                                                                                                                                                                                                                                                                                                                                                                                                                                                                                                                                                                                                                                                                                                                                                                                                                                                                                                                                                                                                                                                                                                                                                                                                                                                                                |                |                         |                 |         |                |  |
| XVRX1500/380S | 6 x 1/3 | 1500x395x281                                                                                                                                                                                                                                                                                                                                                                                                                                                                                                                                                                                                                                                                                                                                                                                                                                                                                                                                                                                                                                                                                                                                                                                                                                                                                                                                                                                                                                                                                                                                                                                                                                                                                                                                                                                                                                                                                                                                                                                                                                                                                                                   | 48             | +2 to +8                | 32/40           | 240     | 110/10         |  |
| 8x1/3 pans    |         |                                                                                                                                                                                                                                                                                                                                                                                                                                                                                                                                                                                                                                                                                                                                                                                                                                                                                                                                                                                                                                                                                                                                                                                                                                                                                                                                                                                                                                                                                                                                                                                                                                                                                                                                                                                                                                                                                                                                                                                                                                                                                                                                |                |                         |                 |         |                |  |
| XVRX1800/380S | 8 x 1/3 | 1800x395x281                                                                                                                                                                                                                                                                                                                                                                                                                                                                                                                                                                                                                                                                                                                                                                                                                                                                                                                                                                                                                                                                                                                                                                                                                                                                                                                                                                                                                                                                                                                                                                                                                                                                                                                                                                                                                                                                                                                                                                                                                                                                                                                   | 50.5           | +2 to +8                | 32/40           | 240     | 110/10         |  |
| 9x1/3 pans    |         |                                                                                                                                                                                                                                                                                                                                                                                                                                                                                                                                                                                                                                                                                                                                                                                                                                                                                                                                                                                                                                                                                                                                                                                                                                                                                                                                                                                                                                                                                                                                                                                                                                                                                                                                                                                                                                                                                                                                                                                                                                                                                                                                | -              | -                       | -               | -       |                |  |
| XVRX2000/380S | 9 x 1/3 | 2000x395x281                                                                                                                                                                                                                                                                                                                                                                                                                                                                                                                                                                                                                                                                                                                                                                                                                                                                                                                                                                                                                                                                                                                                                                                                                                                                                                                                                                                                                                                                                                                                                                                                                                                                                                                                                                                                                                                                                                                                                                                                                                                                                                                   | 60             | +2 to +8                | 32/40           | 240     | 110/10         |  |