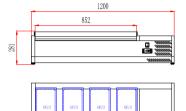

- Pan divider included
- Pans not included.
  Select on page 286-287

XVRX1200/380S

XVRX1500/380S

XVRX1800/380S

\*Pan covers must be used to ensure correct operating temperature.

|               |         | the second secon |                |                         |                 |         |                |  |
|---------------|---------|--------------------------------------------------------------------------------------------------------------------------------------------------------------------------------------------------------------------------------------------------------------------------------------------------------------------------------------------------------------------------------------------------------------------------------------------------------------------------------------------------------------------------------------------------------------------------------------------------------------------------------------------------------------------------------------------------------------------------------------------------------------------------------------------------------------------------------------------------------------------------------------------------------------------------------------------------------------------------------------------------------------------------------------------------------------------------------------------------------------------------------------------------------------------------------------------------------------------------------------------------------------------------------------------------------------------------------------------------------------------------------------------------------------------------------------------------------------------------------------------------------------------------------------------------------------------------------------------------------------------------------------------------------------------------------------------------------------------------------------------------------------------------------------------------------------------------------------------------------------------------------------------------------------------------------------------------------------------------------------------------------------------------------------------------------------------------------------------------------------------------------|----------------|-------------------------|-----------------|---------|----------------|--|
| Code          | Pans    | Dimensions<br>(WxDxH mm)                                                                                                                                                                                                                                                                                                                                                                                                                                                                                                                                                                                                                                                                                                                                                                                                                                                                                                                                                                                                                                                                                                                                                                                                                                                                                                                                                                                                                                                                                                                                                                                                                                                                                                                                                                                                                                                                                                                                                                                                                                                                                                       | Weight<br>(kg) | Temperature<br>Range °C | Ambient/<br>RH% | Voltage | Power<br>(W/A) |  |
| 4x1/3 pans    |         |                                                                                                                                                                                                                                                                                                                                                                                                                                                                                                                                                                                                                                                                                                                                                                                                                                                                                                                                                                                                                                                                                                                                                                                                                                                                                                                                                                                                                                                                                                                                                                                                                                                                                                                                                                                                                                                                                                                                                                                                                                                                                                                                |                |                         |                 |         |                |  |
| XVRX1200/380S | 4 x 1/3 | 1200x395x281                                                                                                                                                                                                                                                                                                                                                                                                                                                                                                                                                                                                                                                                                                                                                                                                                                                                                                                                                                                                                                                                                                                                                                                                                                                                                                                                                                                                                                                                                                                                                                                                                                                                                                                                                                                                                                                                                                                                                                                                                                                                                                                   | 40.5           | +2 to +8                | 32/40           | 240     | 110/10         |  |
| 6x1/3 pans    |         |                                                                                                                                                                                                                                                                                                                                                                                                                                                                                                                                                                                                                                                                                                                                                                                                                                                                                                                                                                                                                                                                                                                                                                                                                                                                                                                                                                                                                                                                                                                                                                                                                                                                                                                                                                                                                                                                                                                                                                                                                                                                                                                                |                |                         |                 |         |                |  |
| XVRX1500/380S | 6 x 1/3 | 1500x395x281                                                                                                                                                                                                                                                                                                                                                                                                                                                                                                                                                                                                                                                                                                                                                                                                                                                                                                                                                                                                                                                                                                                                                                                                                                                                                                                                                                                                                                                                                                                                                                                                                                                                                                                                                                                                                                                                                                                                                                                                                                                                                                                   | 48             | +2 to +8                | 32/40           | 240     | 110/10         |  |
| 8x1/3 pans    |         |                                                                                                                                                                                                                                                                                                                                                                                                                                                                                                                                                                                                                                                                                                                                                                                                                                                                                                                                                                                                                                                                                                                                                                                                                                                                                                                                                                                                                                                                                                                                                                                                                                                                                                                                                                                                                                                                                                                                                                                                                                                                                                                                |                |                         |                 |         |                |  |
| XVRX1800/380S | 8 x 1/3 | 1800x395x281                                                                                                                                                                                                                                                                                                                                                                                                                                                                                                                                                                                                                                                                                                                                                                                                                                                                                                                                                                                                                                                                                                                                                                                                                                                                                                                                                                                                                                                                                                                                                                                                                                                                                                                                                                                                                                                                                                                                                                                                                                                                                                                   | 50.5           | +2 to +8                | 32/40           | 240     | 110/10         |  |
| 9x1/3 pans    |         |                                                                                                                                                                                                                                                                                                                                                                                                                                                                                                                                                                                                                                                                                                                                                                                                                                                                                                                                                                                                                                                                                                                                                                                                                                                                                                                                                                                                                                                                                                                                                                                                                                                                                                                                                                                                                                                                                                                                                                                                                                                                                                                                | -              | -                       | -               | -       |                |  |
| XVRX2000/380S | 9 x 1/3 | 2000x395x281                                                                                                                                                                                                                                                                                                                                                                                                                                                                                                                                                                                                                                                                                                                                                                                                                                                                                                                                                                                                                                                                                                                                                                                                                                                                                                                                                                                                                                                                                                                                                                                                                                                                                                                                                                                                                                                                                                                                                                                                                                                                                                                   | 60             | +2 to +8                | 32/40           | 240     | 110/10         |  |