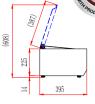

- Pan divider included
- Pans not included.
  Select on page 286-287

XVRX1200/380S

XVRX1500/380S

XVRX1800/380S

\*Pan covers must be used to ensure correct operating temperature.

|               |         | the second secon |                |                         |                 |         |                |  |
|---------------|---------|--------------------------------------------------------------------------------------------------------------------------------------------------------------------------------------------------------------------------------------------------------------------------------------------------------------------------------------------------------------------------------------------------------------------------------------------------------------------------------------------------------------------------------------------------------------------------------------------------------------------------------------------------------------------------------------------------------------------------------------------------------------------------------------------------------------------------------------------------------------------------------------------------------------------------------------------------------------------------------------------------------------------------------------------------------------------------------------------------------------------------------------------------------------------------------------------------------------------------------------------------------------------------------------------------------------------------------------------------------------------------------------------------------------------------------------------------------------------------------------------------------------------------------------------------------------------------------------------------------------------------------------------------------------------------------------------------------------------------------------------------------------------------------------------------------------------------------------------------------------------------------------------------------------------------------------------------------------------------------------------------------------------------------------------------------------------------------------------------------------------------------|----------------|-------------------------|-----------------|---------|----------------|--|
| Code          | Pans    | Dimensions<br>(WxDxH mm)                                                                                                                                                                                                                                                                                                                                                                                                                                                                                                                                                                                                                                                                                                                                                                                                                                                                                                                                                                                                                                                                                                                                                                                                                                                                                                                                                                                                                                                                                                                                                                                                                                                                                                                                                                                                                                                                                                                                                                                                                                                                                                       | Weight<br>(kg) | Temperature<br>Range °C | Ambient/<br>RH% | Voltage | Power<br>(W/A) |  |
| 4x1/3 pans    |         |                                                                                                                                                                                                                                                                                                                                                                                                                                                                                                                                                                                                                                                                                                                                                                                                                                                                                                                                                                                                                                                                                                                                                                                                                                                                                                                                                                                                                                                                                                                                                                                                                                                                                                                                                                                                                                                                                                                                                                                                                                                                                                                                |                |                         |                 |         |                |  |
| XVRX1200/380S | 4 x 1/3 | 1200x395x281                                                                                                                                                                                                                                                                                                                                                                                                                                                                                                                                                                                                                                                                                                                                                                                                                                                                                                                                                                                                                                                                                                                                                                                                                                                                                                                                                                                                                                                                                                                                                                                                                                                                                                                                                                                                                                                                                                                                                                                                                                                                                                                   | 40.5           | +2 to +8                | 32/40           | 240     | 110/10         |  |
| 6x1/3 pans    |         |                                                                                                                                                                                                                                                                                                                                                                                                                                                                                                                                                                                                                                                                                                                                                                                                                                                                                                                                                                                                                                                                                                                                                                                                                                                                                                                                                                                                                                                                                                                                                                                                                                                                                                                                                                                                                                                                                                                                                                                                                                                                                                                                |                |                         |                 |         |                |  |
| XVRX1500/380S | 6 x 1/3 | 1500x395x281                                                                                                                                                                                                                                                                                                                                                                                                                                                                                                                                                                                                                                                                                                                                                                                                                                                                                                                                                                                                                                                                                                                                                                                                                                                                                                                                                                                                                                                                                                                                                                                                                                                                                                                                                                                                                                                                                                                                                                                                                                                                                                                   | 48             | +2 to +8                | 32/40           | 240     | 110/10         |  |
| 8x1/3 pans    |         |                                                                                                                                                                                                                                                                                                                                                                                                                                                                                                                                                                                                                                                                                                                                                                                                                                                                                                                                                                                                                                                                                                                                                                                                                                                                                                                                                                                                                                                                                                                                                                                                                                                                                                                                                                                                                                                                                                                                                                                                                                                                                                                                |                |                         |                 |         |                |  |
| XVRX1800/380S | 8 x 1/3 | 1800x395x281                                                                                                                                                                                                                                                                                                                                                                                                                                                                                                                                                                                                                                                                                                                                                                                                                                                                                                                                                                                                                                                                                                                                                                                                                                                                                                                                                                                                                                                                                                                                                                                                                                                                                                                                                                                                                                                                                                                                                                                                                                                                                                                   | 50.5           | +2 to +8                | 32/40           | 240     | 110/10         |  |
| 9x1/3 pans    |         |                                                                                                                                                                                                                                                                                                                                                                                                                                                                                                                                                                                                                                                                                                                                                                                                                                                                                                                                                                                                                                                                                                                                                                                                                                                                                                                                                                                                                                                                                                                                                                                                                                                                                                                                                                                                                                                                                                                                                                                                                                                                                                                                | -              | -                       | -               | -       |                |  |
| XVRX2000/380S | 9 x 1/3 | 2000x395x281                                                                                                                                                                                                                                                                                                                                                                                                                                                                                                                                                                                                                                                                                                                                                                                                                                                                                                                                                                                                                                                                                                                                                                                                                                                                                                                                                                                                                                                                                                                                                                                                                                                                                                                                                                                                                                                                                                                                                                                                                                                                                                                   | 60             | +2 to +8                | 32/40           | 240     | 110/10         |  |