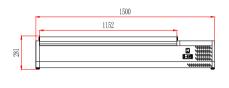

- Pan divider included
- Pans not included.
  Select on page 286-287

XVRX1200/380S

XVRX1500/380S

XVRX1800/380S

\*Pan covers must be used to ensure correct operating temperature.

|               |         | the second secon |                |                         |                 |         |                |  |
|---------------|---------|--------------------------------------------------------------------------------------------------------------------------------------------------------------------------------------------------------------------------------------------------------------------------------------------------------------------------------------------------------------------------------------------------------------------------------------------------------------------------------------------------------------------------------------------------------------------------------------------------------------------------------------------------------------------------------------------------------------------------------------------------------------------------------------------------------------------------------------------------------------------------------------------------------------------------------------------------------------------------------------------------------------------------------------------------------------------------------------------------------------------------------------------------------------------------------------------------------------------------------------------------------------------------------------------------------------------------------------------------------------------------------------------------------------------------------------------------------------------------------------------------------------------------------------------------------------------------------------------------------------------------------------------------------------------------------------------------------------------------------------------------------------------------------------------------------------------------------------------------------------------------------------------------------------------------------------------------------------------------------------------------------------------------------------------------------------------------------------------------------------------------------|----------------|-------------------------|-----------------|---------|----------------|--|
| Code          | Pans    | Dimensions<br>(WxDxH mm)                                                                                                                                                                                                                                                                                                                                                                                                                                                                                                                                                                                                                                                                                                                                                                                                                                                                                                                                                                                                                                                                                                                                                                                                                                                                                                                                                                                                                                                                                                                                                                                                                                                                                                                                                                                                                                                                                                                                                                                                                                                                                                       | Weight<br>(kg) | Temperature<br>Range °C | Ambient/<br>RH% | Voltage | Power<br>(W/A) |  |
| 4x1/3 pans    |         |                                                                                                                                                                                                                                                                                                                                                                                                                                                                                                                                                                                                                                                                                                                                                                                                                                                                                                                                                                                                                                                                                                                                                                                                                                                                                                                                                                                                                                                                                                                                                                                                                                                                                                                                                                                                                                                                                                                                                                                                                                                                                                                                |                |                         |                 |         |                |  |
| XVRX1200/380S | 4 x 1/3 | 1200x395x281                                                                                                                                                                                                                                                                                                                                                                                                                                                                                                                                                                                                                                                                                                                                                                                                                                                                                                                                                                                                                                                                                                                                                                                                                                                                                                                                                                                                                                                                                                                                                                                                                                                                                                                                                                                                                                                                                                                                                                                                                                                                                                                   | 40.5           | +2 to +8                | 32/40           | 240     | 110/10         |  |
| 6x1/3 pans    |         |                                                                                                                                                                                                                                                                                                                                                                                                                                                                                                                                                                                                                                                                                                                                                                                                                                                                                                                                                                                                                                                                                                                                                                                                                                                                                                                                                                                                                                                                                                                                                                                                                                                                                                                                                                                                                                                                                                                                                                                                                                                                                                                                |                |                         |                 |         |                |  |
| XVRX1500/380S | 6 x 1/3 | 1500x395x281                                                                                                                                                                                                                                                                                                                                                                                                                                                                                                                                                                                                                                                                                                                                                                                                                                                                                                                                                                                                                                                                                                                                                                                                                                                                                                                                                                                                                                                                                                                                                                                                                                                                                                                                                                                                                                                                                                                                                                                                                                                                                                                   | 48             | +2 to +8                | 32/40           | 240     | 110/10         |  |
| 8x1/3 pans    |         |                                                                                                                                                                                                                                                                                                                                                                                                                                                                                                                                                                                                                                                                                                                                                                                                                                                                                                                                                                                                                                                                                                                                                                                                                                                                                                                                                                                                                                                                                                                                                                                                                                                                                                                                                                                                                                                                                                                                                                                                                                                                                                                                |                |                         |                 |         |                |  |
| XVRX1800/380S | 8 x 1/3 | 1800x395x281                                                                                                                                                                                                                                                                                                                                                                                                                                                                                                                                                                                                                                                                                                                                                                                                                                                                                                                                                                                                                                                                                                                                                                                                                                                                                                                                                                                                                                                                                                                                                                                                                                                                                                                                                                                                                                                                                                                                                                                                                                                                                                                   | 50.5           | +2 to +8                | 32/40           | 240     | 110/10         |  |
| 9x1/3 pans    |         |                                                                                                                                                                                                                                                                                                                                                                                                                                                                                                                                                                                                                                                                                                                                                                                                                                                                                                                                                                                                                                                                                                                                                                                                                                                                                                                                                                                                                                                                                                                                                                                                                                                                                                                                                                                                                                                                                                                                                                                                                                                                                                                                | -              | -                       | -               | -       |                |  |
| XVRX2000/380S | 9 x 1/3 | 2000x395x281                                                                                                                                                                                                                                                                                                                                                                                                                                                                                                                                                                                                                                                                                                                                                                                                                                                                                                                                                                                                                                                                                                                                                                                                                                                                                                                                                                                                                                                                                                                                                                                                                                                                                                                                                                                                                                                                                                                                                                                                                                                                                                                   | 60             | +2 to +8                | 32/40           | 240     | 110/10         |  |