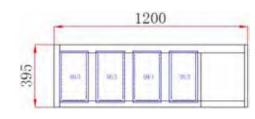

XVRX1800/380

XVRX2000/380

\*Pan covers must be used to ensure correct operating temperature.

| Code         | Pans    | Dimensions<br>(WxDxH mm) | Weight<br>(kg) | Temperature<br>Range °C | Ambient/<br>RH% | Voltage | Power<br>(W/A) |
|--------------|---------|--------------------------|----------------|-------------------------|-----------------|---------|----------------|
| 4x1/3 pans   |         |                          |                |                         |                 |         |                |
| XVRX1200/380 | 4 x 1/3 | 1200x395x439             | 40.5           | +2 to +8                | 32/60           | 240     | 110/10         |
| 6x1/3 pans   |         |                          |                |                         |                 |         |                |
| XVRX1500/380 | 6 x 1/3 | 1500x395x439             | 48             | +2 to +8                | 32/60           | 240     | 110/10         |
| 8x1/3 pans   |         |                          |                | _                       |                 |         |                |
| XVRX1800/380 | 8 x 1/3 | 1800x395x439             | 50.5           | +2 to +8                | 32/60           | 240     | 110/10         |
| 9x1/3 pans   | •       |                          |                | -                       | -               | -       | -              |
| XVRX2000/380 | 9 x 1/3 | 2000x395x439             | 60             | +2 to +8                | 32/60           | 240     | 110/10         |