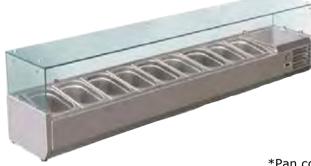

## FLAT GLASS SALAD BENCH TOPS

- Stainless steel interior and exterior
- Donper compressor
- Heavy duty condenser fans
- Dixell digital temp controller
- Angled pan positions
- Maximum pan depth: 150mm
- Toughened glass canopy
- Refrigerant R600a
- Pans not included. Select on page 286-287

XVRX1800/380

XVRX2000/380

\*Pan covers must be used to ensure correct operating temperature.

| Code         | Pans    | Dimensions<br>(WxDxH mm) | Weight<br>(kg) | Temperature<br>Range °C | Ambient/<br>RH% | Voltage | Power<br>(W/A) |
|--------------|---------|--------------------------|----------------|-------------------------|-----------------|---------|----------------|
| 4x1/3 pans   |         |                          |                |                         |                 |         |                |
| XVRX1200/380 | 4 x 1/3 | 1200x395x439             | 40.5           | +2 to +8                | 32/60           | 240     | 110/10         |
| 6x1/3 pans   |         |                          |                |                         |                 |         |                |
| XVRX1500/380 | 6 x 1/3 | 1500x395x439             | 48             | +2 to +8                | 32/60           | 240     | 110/10         |
| 8x1/3 pans   |         |                          |                | _                       |                 |         |                |
| XVRX1800/380 | 8 x 1/3 | 1800x395x439             | 50.5           | +2 to +8                | 32/60           | 240     | 110/10         |
| 9x1/3 pans   | •       |                          |                | -                       | -               | -       | -              |
| XVRX2000/380 | 9 x 1/3 | 2000x395x439             | 60             | +2 to +8                | 32/60           | 240     | 110/10         |