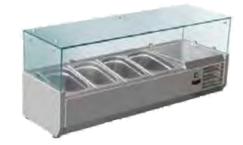

## FLAT GLASS SALAD BENCH TOPS

- Stainless steel interior and exterior
- Donper compressor
- Heavy duty condenser fans
- Dixell digital temp controller
- Angled pan positions
- Maximum pan depth: 150mm
- Toughened glass canopy
- Refrigerant R600a
- Pans not included. Select on page 286-287