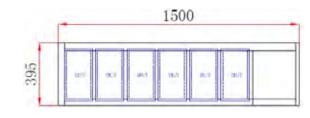

XVRX1800/380

XVRX2000/380

\*Pan covers must be used to ensure correct operating temperature.

| Code         | Pans    | Dimensions<br>(WxDxH mm) | Weight<br>(kg) | Temperature<br>Range °C | Ambient/<br>RH% | Voltage | Power<br>(W/A) |
|--------------|---------|--------------------------|----------------|-------------------------|-----------------|---------|----------------|
| 4x1/3 pans   |         |                          |                |                         |                 |         |                |
| XVRX1200/380 | 4 x 1/3 | 1200x395x439             | 40.5           | +2 to +8                | 32/60           | 240     | 110/10         |
| 6x1/3 pans   |         |                          |                |                         |                 |         |                |
| XVRX1500/380 | 6 x 1/3 | 1500x395x439             | 48             | +2 to +8                | 32/60           | 240     | 110/10         |
| 8x1/3 pans   |         |                          |                | _                       |                 |         |                |
| XVRX1800/380 | 8 x 1/3 | 1800x395x439             | 50.5           | +2 to +8                | 32/60           | 240     | 110/10         |
| 9x1/3 pans   | •       |                          |                | -                       | -               | -       | -              |
| XVRX2000/380 | 9 x 1/3 | 2000x395x439             | 60             | +2 to +8                | 32/60           | 240     | 110/10         |