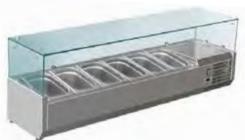

## FLAT GLASS SALAD BENCH TOPS

- Stainless steel interior and exterior
- Donper compressor
- Heavy duty condenser fans
- Dixell digital temp controller
- Angled pan positions
- Maximum pan depth: 150mm
- Toughened glass canopy
- Refrigerant R600a
- Pans not included. Select on page 286-287

XVRX1800/380

XVRX2000/380

\*Pan covers must be used to ensure correct operating temperature.

| Code         | Pans    | Dimensions<br>(WxDxH mm) | Weight<br>(kg) | Temperature<br>Range °C | Ambient/<br>RH% | Voltage | Power<br>(W/A) |
|--------------|---------|--------------------------|----------------|-------------------------|-----------------|---------|----------------|
| 4x1/3 pans   |         |                          |                |                         |                 |         |                |
| XVRX1200/380 | 4 x 1/3 | 1200x395x439             | 40.5           | +2 to +8                | 32/60           | 240     | 110/10         |
| 6x1/3 pans   |         |                          |                |                         |                 |         |                |
| XVRX1500/380 | 6 x 1/3 | 1500x395x439             | 48             | +2 to +8                | 32/60           | 240     | 110/10         |
| 8x1/3 pans   |         |                          |                | _                       |                 |         |                |
| XVRX1800/380 | 8 x 1/3 | 1800x395x439             | 50.5           | +2 to +8                | 32/60           | 240     | 110/10         |
| 9x1/3 pans   | •       |                          |                | -                       | -               | -       | -              |
| XVRX2000/380 | 9 x 1/3 | 2000x395x439             | 60             | +2 to +8                | 32/60           | 240     | 110/10         |