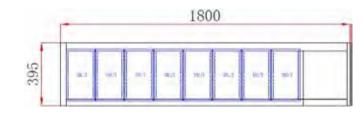

XVRX1800/380

XVRX2000/380

\*Pan covers must be used to ensure correct operating temperature.

| Code         | Pans    | Dimensions<br>(WxDxH mm) | Weight<br>(kg) | Temperature<br>Range °C | Ambient/<br>RH% | Voltage | Power<br>(W/A) |
|--------------|---------|--------------------------|----------------|-------------------------|-----------------|---------|----------------|
| 4x1/3 pans   |         |                          |                |                         |                 |         |                |
| XVRX1200/380 | 4 x 1/3 | 1200x395x439             | 40.5           | +2 to +8                | 32/60           | 240     | 110/10         |
| 6x1/3 pans   |         |                          |                |                         |                 |         |                |
| XVRX1500/380 | 6 x 1/3 | 1500x395x439             | 48             | +2 to +8                | 32/60           | 240     | 110/10         |
| 8x1/3 pans   |         |                          |                | _                       |                 |         |                |
| XVRX1800/380 | 8 x 1/3 | 1800x395x439             | 50.5           | +2 to +8                | 32/60           | 240     | 110/10         |
| 9x1/3 pans   | •       |                          |                | -                       | -               | -       | -              |
| XVRX2000/380 | 9 x 1/3 | 2000x395x439             | 60             | +2 to +8                | 32/60           | 240     | 110/10         |