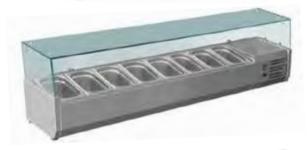

## FLAT GLASS SALAD BENCH TOPS

- Stainless steel interior and exterior
- Donper compressor
- Heavy duty condenser fans
- Dixell digital temp controller
- Angled pan positions
- Maximum pan depth: 150mm
- Toughened glass canopy
- Refrigerant R600a
- Pans not included. Select on page 286-287

XVRX1800/380

XVRX2000/380

\*Pan covers must be used to ensure correct operating temperature.

| Code         | Pans    | Dimensions<br>(WxDxH mm) | Weight<br>(kg) | Temperature<br>Range °C | Ambient/<br>RH% | Voltage | Power<br>(W/A) |
|--------------|---------|--------------------------|----------------|-------------------------|-----------------|---------|----------------|
| 4x1/3 pans   |         |                          |                |                         |                 |         |                |
| XVRX1200/380 | 4 x 1/3 | 1200x395x439             | 40.5           | +2 to +8                | 32/60           | 240     | 110/10         |
| 6x1/3 pans   |         |                          |                |                         |                 |         |                |
| XVRX1500/380 | 6 x 1/3 | 1500x395x439             | 48             | +2 to +8                | 32/60           | 240     | 110/10         |
| 8x1/3 pans   |         |                          |                | _                       |                 |         |                |
| XVRX1800/380 | 8 x 1/3 | 1800x395x439             | 50.5           | +2 to +8                | 32/60           | 240     | 110/10         |
| 9x1/3 pans   | •       |                          |                | -                       | -               | -       | -              |
| XVRX2000/380 | 9 x 1/3 | 2000x395x439             | 60             | +2 to +8                | 32/60           | 240     | 110/10         |