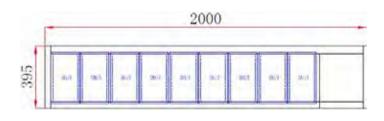

XVRX1800/380

XVRX2000/380

\*Pan covers must be used to ensure correct operating temperature.

| Code         | Pans    | Dimensions<br>(WxDxH mm) | Weight<br>(kg) | Temperature<br>Range °C | Ambient/<br>RH% | Voltage | Power<br>(W/A) |
|--------------|---------|--------------------------|----------------|-------------------------|-----------------|---------|----------------|
| 4x1/3 pans   |         |                          |                |                         |                 |         |                |
| XVRX1200/380 | 4 x 1/3 | 1200x395x439             | 40.5           | +2 to +8                | 32/60           | 240     | 110/10         |
| 6x1/3 pans   |         |                          |                |                         |                 |         |                |
| XVRX1500/380 | 6 x 1/3 | 1500x395x439             | 48             | +2 to +8                | 32/60           | 240     | 110/10         |
| 8x1/3 pans   |         |                          |                | _                       |                 |         |                |
| XVRX1800/380 | 8 x 1/3 | 1800x395x439             | 50.5           | +2 to +8                | 32/60           | 240     | 110/10         |
| 9x1/3 pans   | •       |                          |                | -                       | -               | -       | -              |
| XVRX2000/380 | 9 x 1/3 | 2000x395x439             | 60             | +2 to +8                | 32/60           | 240     | 110/10         |