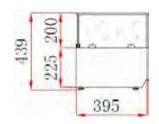

XVRX1800/380

XVRX2000/380

\*Pan covers must be used to ensure correct operating temperature.

| Code         | Pans    | Dimensions<br>(WxDxH mm) | Weight<br>(kg) | Temperature<br>Range °C | Ambient/<br>RH% | Voltage | Power<br>(W/A) |
|--------------|---------|--------------------------|----------------|-------------------------|-----------------|---------|----------------|
| 4x1/3 pans   |         |                          |                |                         |                 |         |                |
| XVRX1200/380 | 4 x 1/3 | 1200x395x439             | 40.5           | +2 to +8                | 32/60           | 240     | 110/10         |
| 6x1/3 pans   |         |                          |                |                         |                 |         |                |
| XVRX1500/380 | 6 x 1/3 | 1500x395x439             | 48             | +2 to +8                | 32/60           | 240     | 110/10         |
| 8x1/3 pans   |         |                          |                | _                       |                 |         |                |
| XVRX1800/380 | 8 x 1/3 | 1800x395x439             | 50.5           | +2 to +8                | 32/60           | 240     | 110/10         |
| 9x1/3 pans   | •       |                          |                | -                       | -               | -       | -              |
| XVRX2000/380 | 9 x 1/3 | 2000x395x439             | 60             | +2 to +8                | 32/60           | 240     | 110/10         |