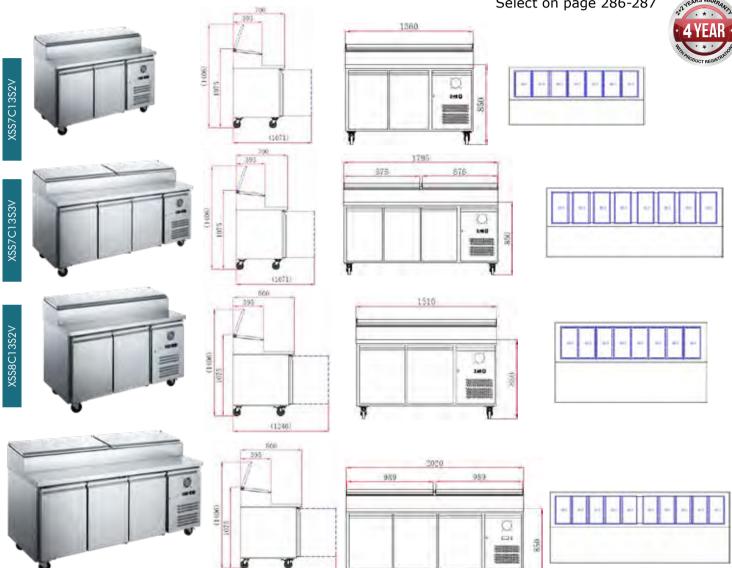

## PIZZA MAKE-UP BENCH

- Stainless steel interior and exterior with rounded corners for easy cleaning
- Compatible for 1/3 GN Pan up to 150mm deep
- 1 shelf per door, 1/1 GN Pan compatible

XSS8C13S3V

- Self-closing doors with heavy duty magnetic door seals
- 60mm HFCs and CFCs free foam Ebm-papst evaporator and body insulation
- User friendly Digital controls
- Rapid recovery rate
- Fan forced evaporator cooling
- Optional 2 and 3 drawer units available in lieu of doors
- condenser fans
- Heavy duty castors with front wheel brakes
- Pans not included. Select on page 286-287

|                         | D'                       | AA/atalat      | Tourseller              | A - 1-1 1/      |         | D              |
|-------------------------|--------------------------|----------------|-------------------------|-----------------|---------|----------------|
| Code                    | Dimensions<br>(WxDxH mm) | Weight<br>(kg) | Temperature<br>Range °C | Ambient/<br>RH% | Voltage | Power<br>(W/A) |
| 2 Door - 7x1/3 GN pans  |                          |                | _                       |                 |         |                |
| XSS7C13S2V              | 1360x700x1406            | 110            | +2 to +8                | 32/60           | 240     | 320/10         |
| 3 Door - 8x1/3 GN pans  |                          |                |                         |                 |         |                |
| XSS7C18S3V              | 1795x700x1406            | 140            | +2 to +8                | 32/60           | 240     | 320/10         |
| 2 Door - 8x1/3 GN pans  |                          |                |                         |                 |         |                |
| XSS8C15S2V              | 1510x800x1406            | 120            | +2 to +8                | 32/60           | 240     | 320/10         |
| 3 Door - 10x1/3 GN pans |                          |                |                         |                 |         |                |
| XSS8C20S3V              | 2020x800x1406            | 160            | +2 to +8                | 32/60           | 240     | 320/10         |