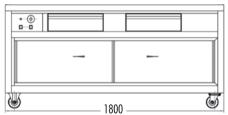

## **PREMIUM S/S BAIN MARIES**

thermaster

- Convective thermal air-flow & humidity bench
- Two water drawers
- Two sliding cabinet doors
- Thermostat

- Heating element over water tray
- Ambient storage cabinet under
- Plumbing free installation
- Perforated pan divider
- All stainless steel
- Castors
- Pans not included Select on page 286-287

| Code                | Dimensions<br>(WxDxH mm) | Weight<br>(kg) | Temperature<br>Range °C | Voltage | Power<br>(kW/A) |
|---------------------|--------------------------|----------------|-------------------------|---------|-----------------|
| 2 Door - 4x1/1 pans |                          |                |                         |         |                 |
| PG150FE-B           | 1460x790x850             | 125            | +35 to +85              | 240     | 1.8/10          |
| 2 Door - 5x1/1 pans | •                        | •              | •                       | •       | •               |
| PG180FE-B           | 1800x790x850             | 150            | +35 to +85              | 240     | 2.5/15          |