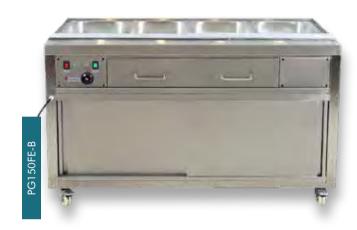

## **PREMIUM S/S BAIN MARIES**

thermaster

- Convective thermal air-flow & humidity bench
- Two water drawers
- Two sliding cabinet doors
- Thermostat

- Heating element over water tray
- Ambient storage cabinet under
- Plumbing free installation
- Perforated pan divider
- All stainless steel
- Castors
- Pans not included Select on page 286-287

| Code                | Dimensions<br>(WxDxH mm) | Weight<br>(kg) | Temperature<br>Range °C | Voltage | Power<br>(kW/A) |
|---------------------|--------------------------|----------------|-------------------------|---------|-----------------|
| 2 Door - 4x1/1 pans |                          |                |                         |         |                 |
| PG150FE-B           | 1460x790x850             | 125            | +35 to +85              | 240     | 1.8/10          |
| 2 Door - 5x1/1 pans | •                        | •              | •                       | •       | •               |
| PG180FE-B           | 1800x790x850             | 150            | +35 to +85              | 240     | 2.5/15          |