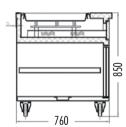

| Code                | Dimensions<br>(WxDxH mm) | Weight<br>(kg) | Temperature<br>Range °C | Voltage | Power<br>(kW/A) |
|---------------------|--------------------------|----------------|-------------------------|---------|-----------------|
| 2 Door - 4x1/1 pans |                          |                |                         |         |                 |
| PG150FE-B           | 1460x790x850             | 125            | +35 to +85              | 240     | 1.8/10          |
| 2 Door - 5x1/1 pans | •                        | •              | •                       | •       | •               |
| PG180FE-B           | 1800x790x850             | 150            | +35 to +85              | 240     | 2.5/15          |