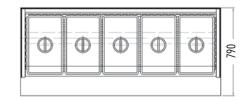

| Code                | Dimensions<br>(WxDxH mm) | Weight<br>(kg) | Temperature<br>Range °C | Voltage | Power<br>(kW/A) |
|---------------------|--------------------------|----------------|-------------------------|---------|-----------------|
| 2 Door - 4x1/1 pans |                          |                |                         |         |                 |
| PG150FE-B           | 1460x790x850             | 125            | +35 to +85              | 240     | 1.8/10          |
| 2 Door - 5x1/1 pans | •                        | •              | •                       | •       | •               |
| PG180FE-B           | 1800x790x850             | 150            | +35 to +85              | 240     | 2.5/15          |