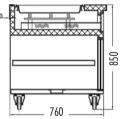

| Code                | Dimensions<br>(WxDxH mm) | Weight<br>(kg) | Temperature<br>Range °C | Voltage | Power<br>(kW/A) |
|---------------------|--------------------------|----------------|-------------------------|---------|-----------------|
| 2 Door - 4x1/1 pans |                          |                |                         |         |                 |
| PG150FE-B           | 1460x790x850             | 125            | +35 to +85              | 240     | 1.8/10          |
| 2 Door - 5x1/1 pans | •                        | •              | •                       | •       | •               |
| PG180FE-B           | 1800x790x850             | 150            | +35 to +85              | 240     | 2.5/15          |