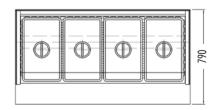

| Code                | Dimensions<br>(WxDxH mm) | Weight<br>(kg) | Temperature<br>Range °C | Voltage | Power<br>(kW/A) |
|---------------------|--------------------------|----------------|-------------------------|---------|-----------------|
| 2 Door - 4x1/1 pans |                          |                |                         |         |                 |
| PG150FE-B           | 1460x790x850             | 125            | +35 to +85              | 240     | 1.8/10          |
| 2 Door - 5x1/1 pans | •                        | •              | •                       | •       | •               |
| PG180FE-B           | 1800x790x850             | 150            | +35 to +85              | 240     | 2.5/15          |