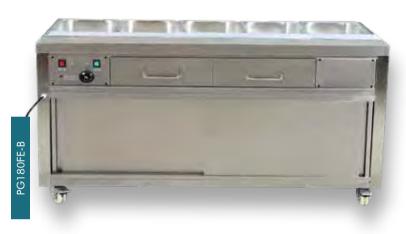

## **PREMIUM S/S BAIN MARIES**

thermaster

- Convective thermal air-flow & humidity bench
- Two water drawers
- Two sliding cabinet doors
- Thermostat

- Heating element over water tray
- Ambient storage cabinet under
- Plumbing free installation
- Perforated pan divider
- All stainless steel
- Castors
- Pans not included Select on page 286-287

| Code                | Dimensions<br>(WxDxH mm) | Weight<br>(kg) | Temperature<br>Range °C | Voltage | Power<br>(kW/A) |
|---------------------|--------------------------|----------------|-------------------------|---------|-----------------|
| 2 Door - 4x1/1 pans |                          |                |                         |         |                 |
| PG150FE-B           | 1460x790x850             | 125            | +35 to +85              | 240     | 1.8/10          |
| 2 Door - 5x1/1 pans | •                        | •              | •                       | •       | •               |
| PG180FE-B           | 1800x790x850             | 150            | +35 to +85              | 240     | 2.5/15          |