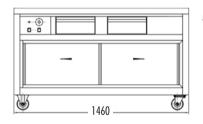

| Code                | Dimensions<br>(WxDxH mm) | Weight<br>(kg) | Temperature<br>Range °C | Voltage | Power<br>(kW/A) |
|---------------------|--------------------------|----------------|-------------------------|---------|-----------------|
| 2 Door - 4x1/1 pans |                          |                |                         |         |                 |
| PG150FE-B           | 1460x790x850             | 125            | +35 to +85              | 240     | 1.8/10          |
| 2 Door - 5x1/1 pans | •                        | •              | •                       | •       | •               |
| PG180FE-B           | 1800x790x850             | 150            | +35 to +85              | 240     | 2.5/15          |