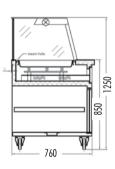

- Perforated pan divider
- All stainless steel
- Castors
- Pans not included Select on page 286-287

| Code                | Dimensions<br>(WxDxH mm) | Weight<br>(kg) | Temperature<br>Range °C | Voltage | Power<br>(kW/A) |
|---------------------|--------------------------|----------------|-------------------------|---------|-----------------|
| 2 Door - 4x1/1 pans |                          |                |                         |         |                 |
| PG150FE-YG          | 1460x790x1250            | 125            | +35 to +85              | 240     | 1.8/10          |
| 2 Door - 5x1/1 pans |                          |                |                         |         |                 |
| PG180FE-YG          | 1800x790x1250            | 150            | +35 to +85              | 240     | 2.5/15          |
| 2 Door - 6x1/1 pans |                          |                |                         |         |                 |
| PG210FE-YG          | 2140x790x1250            | 175            | +35 to +85              | 240     | 2.65/15         |