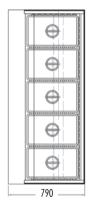

- Perforated pan divider
- All stainless steel
- Castors
- Pans not included Select on page 286-287

| Code                | Dimensions<br>(WxDxH mm) | Weight<br>(kg) | Temperature<br>Range °C | Voltage | Power<br>(kW/A) |
|---------------------|--------------------------|----------------|-------------------------|---------|-----------------|
| 2 Door - 4x1/1 pans |                          |                |                         |         |                 |
| PG150FE-YG          | 1460x790x1250            | 125            | +35 to +85              | 240     | 1.8/10          |
| 2 Door - 5x1/1 pans |                          |                |                         |         |                 |
| PG180FE-YG          | 1800x790x1250            | 150            | +35 to +85              | 240     | 2.5/15          |
| 2 Door - 6x1/1 pans |                          |                |                         |         |                 |
| PG210FE-YG          | 2140x790x1250            | 175            | +35 to +85              | 240     | 2.65/15         |