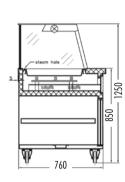

- Perforated pan divider
- All stainless steel
- Castors
- Pans not included Select on page 286-287

| Code                | Dimensions<br>(WxDxH mm) | Weight<br>(kg) | Temperature<br>Range °C | Voltage | Power<br>(kW/A) |
|---------------------|--------------------------|----------------|-------------------------|---------|-----------------|
| 2 Door - 4x1/1 pans |                          |                |                         |         |                 |
| PG150FE-YG          | 1460x790x1250            | 125            | +35 to +85              | 240     | 1.8/10          |
| 2 Door - 5x1/1 pans |                          |                |                         |         |                 |
| PG180FE-YG          | 1800x790x1250            | 150            | +35 to +85              | 240     | 2.5/15          |
| 2 Door - 6x1/1 pans |                          |                |                         |         |                 |
| PG210FE-YG          | 2140x790x1250            | 175            | +35 to +85              | 240     | 2.65/15         |