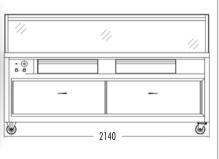

- Perforated pan divider
- All stainless steel
- Castors
- Pans not included Select on page 286-287

| Code                | Dimensions<br>(WxDxH mm) | Weight<br>(kg) | Temperature<br>Range °C | Voltage | Power<br>(kW/A) |
|---------------------|--------------------------|----------------|-------------------------|---------|-----------------|
| 2 Door - 4x1/1 pans |                          |                |                         |         |                 |
| PG150FE-YG          | 1460x790x1250            | 125            | +35 to +85              | 240     | 1.8/10          |
| 2 Door - 5x1/1 pans |                          |                |                         |         |                 |
| PG180FE-YG          | 1800x790x1250            | 150            | +35 to +85              | 240     | 2.5/15          |
| 2 Door - 6x1/1 pans |                          |                |                         |         |                 |
| PG210FE-YG          | 2140x790x1250            | 175            | +35 to +85              | 240     | 2.65/15         |