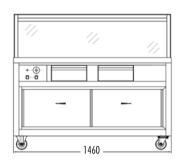

- Perforated pan divider
- All stainless steel
- Castors
- Pans not included Select on page 286-287

| Code                | Dimensions<br>(WxDxH mm) | Weight<br>(kg) | Temperature<br>Range °C | Voltage | Power<br>(kW/A) |
|---------------------|--------------------------|----------------|-------------------------|---------|-----------------|
| 2 Door - 4x1/1 pans |                          |                |                         |         |                 |
| PG150FE-YG          | 1460x790x1250            | 125            | +35 to +85              | 240     | 1.8/10          |
| 2 Door - 5x1/1 pans |                          |                |                         |         |                 |
| PG180FE-YG          | 1800x790x1250            | 150            | +35 to +85              | 240     | 2.5/15          |
| 2 Door - 6x1/1 pans |                          |                |                         |         |                 |
| PG210FE-YG          | 2140x790x1250            | 175            | +35 to +85              | 240     | 2.65/15         |