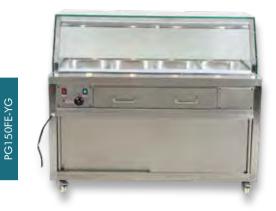

## **PREMIUM S/S BAIN MARIES**

- Convective thermal air-flow & humidity bench
- Two water drawers
- Two sliding cabinet doors
- Temperature controlled
- Halogen heating lamp
- Heating element over water tray
- Ambient storage cabinet under
- Plumbing free installation
- Halogen Lamp

- Perforated pan divider
- All stainless steel
- Castors
- Pans not included Select on page 286-287

| Code                | Dimensions<br>(WxDxH mm) | Weight<br>(kg) | Temperature<br>Range °C | Voltage | Power<br>(kW/A) |
|---------------------|--------------------------|----------------|-------------------------|---------|-----------------|
| 2 Door - 4x1/1 pans |                          |                |                         |         |                 |
| PG150FE-YG          | 1460x790x1250            | 125            | +35 to +85              | 240     | 1.8/10          |
| 2 Door - 5x1/1 pans |                          |                |                         |         |                 |
| PG180FE-YG          | 1800x790x1250            | 150            | +35 to +85              | 240     | 2.5/15          |
| 2 Door - 6x1/1 pans |                          |                |                         |         |                 |
| PG210FE-YG          | 2140x790x1250            | 175            | +35 to +85              | 240     | 2.65/15         |