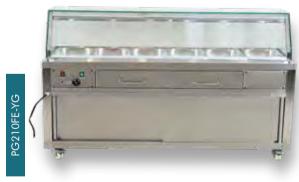

## **PREMIUM S/S BAIN MARIES**

- Convective thermal air-flow & humidity bench
- Two water drawers
- Two sliding cabinet doors
- Temperature controlled
- Halogen heating lamp
- Heating element over water tray
- Ambient storage cabinet under
- Plumbing free installation
- Halogen Lamp

- Perforated pan divider
- All stainless steel
- Castors
- Pans not included Select on page 286-287

| Code                | Dimensions<br>(WxDxH mm) | Weight<br>(kg) | Temperature<br>Range °C | Voltage | Power<br>(kW/A) |
|---------------------|--------------------------|----------------|-------------------------|---------|-----------------|
| 2 Door - 4x1/1 pans |                          |                |                         |         |                 |
| PG150FE-YG          | 1460x790x1250            | 125            | +35 to +85              | 240     | 1.8/10          |
| 2 Door - 5x1/1 pans |                          |                |                         |         |                 |
| PG180FE-YG          | 1800x790x1250            | 150            | +35 to +85              | 240     | 2.5/15          |
| 2 Door - 6x1/1 pans |                          |                |                         |         |                 |
| PG210FE-YG          | 2140x790x1250            | 175            | +35 to +85              | 240     | 2.65/15         |