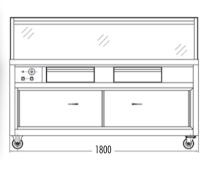

- Perforated pan divider
- All stainless steel
- Castors
- Pans not included Select on page 286-287

| Code                | Dimensions<br>(WxDxH mm) | Weight<br>(kg) | Temperature<br>Range °C | Voltage | Power<br>(kW/A) |
|---------------------|--------------------------|----------------|-------------------------|---------|-----------------|
| 2 Door - 4x1/1 pans |                          |                |                         |         |                 |
| PG150FE-YG          | 1460x790x1250            | 125            | +35 to +85              | 240     | 1.8/10          |
| 2 Door - 5x1/1 pans |                          |                |                         |         |                 |
| PG180FE-YG          | 1800x790x1250            | 150            | +35 to +85              | 240     | 2.5/15          |
| 2 Door - 6x1/1 pans |                          |                |                         |         |                 |
| PG210FE-YG          | 2140x790x1250            | 175            | +35 to +85              | 240     | 2.65/15         |