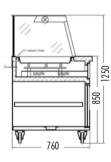

- Perforated pan divider
- All stainless steel
- Castors
- Pans not included Select on page 286-287

| Code                | Dimensions<br>(WxDxH mm) | Weight<br>(kg) | Temperature<br>Range °C | Voltage | Power<br>(kW/A) |
|---------------------|--------------------------|----------------|-------------------------|---------|-----------------|
| 2 Door - 4x1/1 pans |                          |                |                         |         |                 |
| PG150FE-YG          | 1460x790x1250            | 125            | +35 to +85              | 240     | 1.8/10          |
| 2 Door - 5x1/1 pans |                          |                |                         |         |                 |
| PG180FE-YG          | 1800x790x1250            | 150            | +35 to +85              | 240     | 2.5/15          |
| 2 Door - 6x1/1 pans |                          |                |                         |         |                 |
| PG210FE-YG          | 2140x790x1250            | 175            | +35 to +85              | 240     | 2.65/15         |