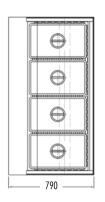

- Perforated pan divider
- All stainless steel
- Castors
- Pans not included Select on page 286-287

| Code                | Dimensions<br>(WxDxH mm) | Weight<br>(kg) | Temperature<br>Range °C | Voltage | Power<br>(kW/A) |
|---------------------|--------------------------|----------------|-------------------------|---------|-----------------|
| 2 Door - 4x1/1 pans |                          |                |                         |         |                 |
| PG150FE-YG          | 1460x790x1250            | 125            | +35 to +85              | 240     | 1.8/10          |
| 2 Door - 5x1/1 pans |                          |                |                         |         |                 |
| PG180FE-YG          | 1800x790x1250            | 150            | +35 to +85              | 240     | 2.5/15          |
| 2 Door - 6x1/1 pans |                          |                |                         |         |                 |
| PG210FE-YG          | 2140x790x1250            | 175            | +35 to +85              | 240     | 2.65/15         |