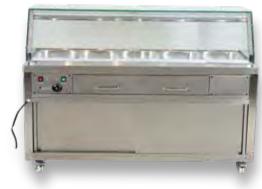

## **PREMIUM S/S BAIN MARIES**

- Convective thermal air-flow & humidity bench
- Two water drawers
- Two sliding cabinet doors
- Temperature controlled
- Halogen heating lamp
- Heating element over water tray
- Ambient storage cabinet under
- Plumbing free installation
- Halogen Lamp

- Perforated pan divider
- All stainless steel
- Castors
- Pans not included Select on page 286-287

| Code                | Dimensions<br>(WxDxH mm) | Weight<br>(kg) | Temperature<br>Range °C | Voltage | Power<br>(kW/A) |
|---------------------|--------------------------|----------------|-------------------------|---------|-----------------|
| 2 Door - 4x1/1 pans |                          |                |                         |         |                 |
| PG150FE-YG          | 1460x790x1250            | 125            | +35 to +85              | 240     | 1.8/10          |
| 2 Door - 5x1/1 pans |                          |                |                         |         |                 |
| PG180FE-YG          | 1800x790x1250            | 150            | +35 to +85              | 240     | 2.5/15          |
| 2 Door - 6x1/1 pans |                          |                |                         |         |                 |
| PG210FE-YG          | 2140x790x1250            | 175            | +35 to +85              | 240     | 2.65/15         |