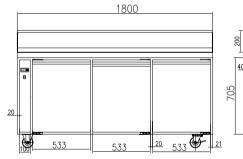

- Auto defrost
- Self evaporating drainage
- Castors
- Cross-flow pan cooling
- Pans not included. Select on page 286-287

\*Pan covers must be used to ensure correct operating temperature.

| Code                       | Litre                                                                                       | Dimensions<br>(WxDxH mm) | Weight<br>(kg) | Temperature<br>Range °C | Ambient/<br>RH% | Voltage | Power<br>(W/A) |
|----------------------------|---------------------------------------------------------------------------------------------|--------------------------|----------------|-------------------------|-----------------|---------|----------------|
| 2 Door - 6x1/3 pans        |                                                                                             |                          |                |                         |                 |         |                |
| SLB120                     | 270                                                                                         | 1200x750x1080            | 109            | +2 to +8                | 32/60           | 240     | 300/10         |
| 3 Door - 7x1/3 pans        |                                                                                             |                          | -              | -                       | -               | -       |                |
| SLB150                     | 340                                                                                         | 1500x750x1080            | 128            | +2 to +8                | 32/60           | 240     | 390/10         |
| 3 Door Large - 9x1/3 pans  |                                                                                             |                          |                |                         |                 |         |                |
| SLB180                     | 390                                                                                         | 1800x750x1080            | 145            | +2 to +8                | 32/60           | 240     | 390/10         |
| 4 Door Large - 12x1/3 pans |                                                                                             |                          |                | •                       |                 |         |                |
| SLB240                     | 525                                                                                         | 2400x750x1080            | 175            | +2 to +8                | 32/60           | 240     | 525/10         |
|                            | Cold tons are holding units only product needs to be pre-chilled to less than $5^{\circ}$ C |                          |                |                         |                 |         |                |

## **DISPLAY SOLUTIONS**

SLB150

123

SLB180

SLB240