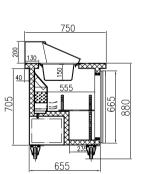

- Digital temp. control & read-out Fan-forced evaporator cooling
- Ambient 32°c & 60% RH
- Internals constructed for easy cleaning
- Working area 300mm deep
- 300mm deep PE cutting board included
- Bench height 880mm

- Auto defrost
- Self evaporating drainage
- Castors
- Cross-flow pan cooling
- Pans not included. Select on page 286-287

\*Pan covers must be used to ensure correct operating temperature.

| Code                       | Litre                                                                                       | Dimensions<br>(WxDxH mm) | Weight<br>(kg) | Temperature<br>Range °C | Ambient/<br>RH% | Voltage | Power<br>(W/A) |
|----------------------------|---------------------------------------------------------------------------------------------|--------------------------|----------------|-------------------------|-----------------|---------|----------------|
| 2 Door - 6x1/3 pans        |                                                                                             |                          |                |                         |                 |         |                |
| SLB120                     | 270                                                                                         | 1200x750x1080            | 109            | +2 to +8                | 32/60           | 240     | 300/10         |
| 3 Door - 7x1/3 pans        |                                                                                             |                          | -              | -                       | -               | -       |                |
| SLB150                     | 340                                                                                         | 1500x750x1080            | 128            | +2 to +8                | 32/60           | 240     | 390/10         |
| 3 Door Large - 9x1/3 pans  |                                                                                             |                          |                |                         |                 |         |                |
| SLB180                     | 390                                                                                         | 1800x750x1080            | 145            | +2 to +8                | 32/60           | 240     | 390/10         |
| 4 Door Large - 12x1/3 pans |                                                                                             |                          |                | •                       |                 |         |                |
| SLB240                     | 525                                                                                         | 2400x750x1080            | 175            | +2 to +8                | 32/60           | 240     | 525/10         |
|                            | Cold tons are holding units only product needs to be pre-chilled to less than $5^{\circ}$ C |                          |                |                         |                 |         |                |