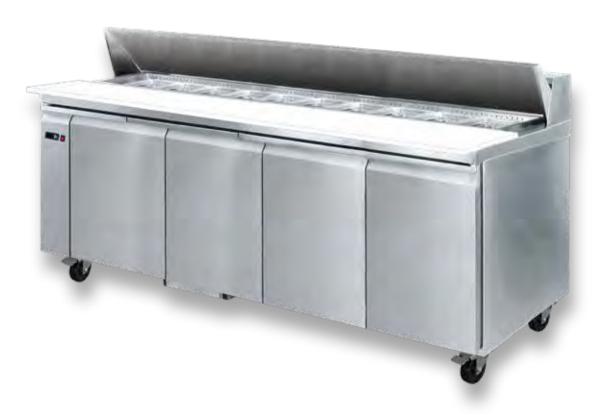

## S/S PIZZA, SANDWICH & SALAD BARS

- "Blown air well"
- Easy to clean
- Stainless steel interior and exterior with galvanised metal back
- Fridge has one level of shelving plus floor
- Embraco compressors

- Digital temp. control & read-out Fan-forced evaporator cooling
- Ambient 32°c & 60% RH
- Internals constructed for easy cleaning
- Working area 300mm deep
- 300mm deep PE cutting board included
- Bench height 880mm

- Auto defrost
- Self evaporating drainage
- Castors
- Cross-flow pan cooling
- Pans not included. Select on page 286-287

\*Pan covers must be used to ensure correct operating temperature.

| Code                       | Litre                                                                                       | Dimensions<br>(WxDxH mm) | Weight<br>(kg) | Temperature<br>Range °C | Ambient/<br>RH% | Voltage | Power<br>(W/A) |
|----------------------------|---------------------------------------------------------------------------------------------|--------------------------|----------------|-------------------------|-----------------|---------|----------------|
| 2 Door - 6x1/3 pans        |                                                                                             |                          |                |                         |                 |         |                |
| SLB120                     | 270                                                                                         | 1200x750x1080            | 109            | +2 to +8                | 32/60           | 240     | 300/10         |
| 3 Door - 7x1/3 pans        |                                                                                             |                          | -              | -                       | -               | -       |                |
| SLB150                     | 340                                                                                         | 1500x750x1080            | 128            | +2 to +8                | 32/60           | 240     | 390/10         |
| 3 Door Large - 9x1/3 pans  |                                                                                             |                          |                |                         |                 |         |                |
| SLB180                     | 390                                                                                         | 1800x750x1080            | 145            | +2 to +8                | 32/60           | 240     | 390/10         |
| 4 Door Large - 12x1/3 pans |                                                                                             |                          |                | •                       |                 |         |                |
| SLB240                     | 525                                                                                         | 2400x750x1080            | 175            | +2 to +8                | 32/60           | 240     | 525/10         |
|                            | Cold tons are holding units only product needs to be pre-chilled to less than $5^{\circ}$ C |                          |                |                         |                 |         |                |

## **DISPLAY SOLUTIONS**

SLB150

123

SLB180

SLB240