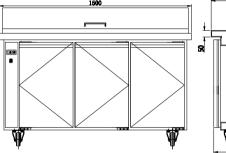

## S/S PIZZA, SANDWICH & SALAD BARS

- "Blown air well"
- Easy to clean
- Stainless steel interior and exterior with galvanised metal back
- Fridge has one level of shelving plus floor
- Embraco compressors

- Digital temp. control & read-out Fan-forced evaporator cooling
- Ambient 32°c & 60% RH
- Internals constructed for easy cleaning
- Working area 300mm deep
- 300mm deep PE cutting board included
- Bench height 880mm

- Auto defrost
- Self evaporating drainage
- Castors
- Cross-flow pan cooling
- Pans not included. Select on page 286-287

\*Pan covers must be used to ensure correct operating temperature.

| Code                       | Litre                                                                                       | Dimensions<br>(WxDxH mm) | Weight<br>(kg) | Temperature<br>Range °C | Ambient/<br>RH% | Voltage | Power<br>(W/A) |
|----------------------------|---------------------------------------------------------------------------------------------|--------------------------|----------------|-------------------------|-----------------|---------|----------------|
| 2 Door - 6x1/3 pans        |                                                                                             |                          |                |                         |                 |         |                |
| SLB120                     | 270                                                                                         | 1200x750x1080            | 109            | +2 to +8                | 32/60           | 240     | 300/10         |
| 3 Door - 7x1/3 pans        |                                                                                             |                          | -              | -                       | -               | -       |                |
| SLB150                     | 340                                                                                         | 1500x750x1080            | 128            | +2 to +8                | 32/60           | 240     | 390/10         |
| 3 Door Large - 9x1/3 pans  |                                                                                             |                          |                |                         |                 |         |                |
| SLB180                     | 390                                                                                         | 1800x750x1080            | 145            | +2 to +8                | 32/60           | 240     | 390/10         |
| 4 Door Large - 12x1/3 pans |                                                                                             |                          |                | •                       |                 |         |                |
| SLB240                     | 525                                                                                         | 2400x750x1080            | 175            | +2 to +8                | 32/60           | 240     | 525/10         |
|                            | Cold tons are holding units only product needs to be pre-chilled to less than $5^{\circ}$ C |                          |                |                         |                 |         |                |

Cold tops are holding units only, product needs to be pre-chilled to less than 5°C. Prices and specifications are subject to change without notice. Pictures are for illustrative purpose and final product may differ

## **DISPLAY SOLUTIONS**

SLB150

123

SLB180

SLB240