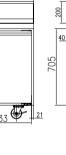

- Auto defrost
- Self evaporating drainage
- Castors
- Cross-flow pan cooling
- Pans not included. Select on page 286-287

\*Pan covers must be used to ensure correct operating temperature.

| Code                       | Litre                                                                                       | Dimensions<br>(WxDxH mm) | Weight<br>(kg) | Temperature<br>Range °C | Ambient/<br>RH% | Voltage | Power<br>(W/A) |
|----------------------------|---------------------------------------------------------------------------------------------|--------------------------|----------------|-------------------------|-----------------|---------|----------------|
| 2 Door - 6x1/3 pans        |                                                                                             |                          |                |                         |                 |         |                |
| SLB120                     | 270                                                                                         | 1200x750x1080            | 109            | +2 to +8                | 32/60           | 240     | 300/10         |
| 3 Door - 7x1/3 pans        |                                                                                             |                          | -              | -                       | -               | -       |                |
| SLB150                     | 340                                                                                         | 1500x750x1080            | 128            | +2 to +8                | 32/60           | 240     | 390/10         |
| 3 Door Large - 9x1/3 pans  |                                                                                             |                          |                |                         |                 |         |                |
| SLB180                     | 390                                                                                         | 1800x750x1080            | 145            | +2 to +8                | 32/60           | 240     | 390/10         |
| 4 Door Large - 12x1/3 pans |                                                                                             |                          |                | •                       |                 |         |                |
| SLB240                     | 525                                                                                         | 2400x750x1080            | 175            | +2 to +8                | 32/60           | 240     | 525/10         |
|                            | Cold tons are holding units only product needs to be pre-chilled to less than $5^{\circ}$ C |                          |                |                         |                 |         |                |

Cold tops are holding units only, product needs to be pre-chilled to less than 5°C. Prices and specifications are subject to change without notice. Pictures are for illustrative purpose and final product may differ