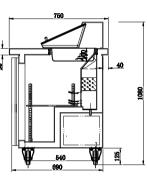

## S/S PIZZA, SANDWICH & SALAD BARS

- "Blown air well"
- Easy to clean
- Stainless steel interior and exterior with galvanised metal back
- Fridge has one level of shelving plus floor
- Embraco compressors

- Digital temp. control & read-out Fan-forced evaporator cooling
- Ambient 32°c & 60% RH
- Internals constructed for easy cleaning
- Working area 300mm deep
- 300mm deep PE cutting board included
- Bench height 880mm

- Auto defrost
- Self evaporating drainage
- Castors
- Cross-flow pan cooling
- Pans not included. Select on page 286-287

\*Pan covers must be used to ensure correct operating temperature.

| Code                       | Litre                                                                                       | Dimensions<br>(WxDxH mm) | Weight<br>(kg) | Temperature<br>Range °C | Ambient/<br>RH% | Voltage | Power<br>(W/A) |
|----------------------------|---------------------------------------------------------------------------------------------|--------------------------|----------------|-------------------------|-----------------|---------|----------------|
| 2 Door - 6x1/3 pans        |                                                                                             |                          |                |                         |                 |         |                |
| SLB120                     | 270                                                                                         | 1200x750x1080            | 109            | +2 to +8                | 32/60           | 240     | 300/10         |
| 3 Door - 7x1/3 pans        |                                                                                             |                          | -              | -                       | -               | -       |                |
| SLB150                     | 340                                                                                         | 1500x750x1080            | 128            | +2 to +8                | 32/60           | 240     | 390/10         |
| 3 Door Large - 9x1/3 pans  |                                                                                             |                          |                |                         |                 |         |                |
| SLB180                     | 390                                                                                         | 1800x750x1080            | 145            | +2 to +8                | 32/60           | 240     | 390/10         |
| 4 Door Large - 12x1/3 pans |                                                                                             |                          |                | •                       |                 |         |                |
| SLB240                     | 525                                                                                         | 2400x750x1080            | 175            | +2 to +8                | 32/60           | 240     | 525/10         |
|                            | Cold tons are holding units only product needs to be pre-chilled to less than $5^{\circ}$ C |                          |                |                         |                 |         |                |

Cold tops are holding units only, product needs to be pre-chilled to less than 5°C. Prices and specifications are subject to change without notice. Pictures are for illustrative purpose and final product may differ