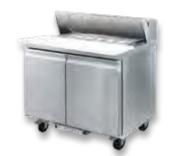

## S/S PIZZA, SANDWICH & SALAD BARS

- "Blown air well"
- Easy to clean
- Stainless steel interior and exterior with galvanised metal back
- Fridge has one level of shelving plus floor
- Embraco compressors

- Digital temp. control & read-out Fan-forced evaporator cooling
- Ambient 32°c & 60% RH
- Internals constructed for easy cleaning
- Working area 300mm deep
- 300mm deep PE cutting board included
- Bench height 880mm

- Auto defrost
- Self evaporating drainage
- Castors
- Cross-flow pan cooling
- Pans not included. Select on page 286-287

\*Pan covers must be used to ensure correct operating temperature.

| Code                       | Litre                                                                                       | Dimensions<br>(WxDxH mm) | Weight<br>(kg) | Temperature<br>Range °C | Ambient/<br>RH% | Voltage | Power<br>(W/A) |
|----------------------------|---------------------------------------------------------------------------------------------|--------------------------|----------------|-------------------------|-----------------|---------|----------------|
| 2 Door - 6x1/3 pans        |                                                                                             |                          |                |                         |                 |         |                |
| SLB120                     | 270                                                                                         | 1200x750x1080            | 109            | +2 to +8                | 32/60           | 240     | 300/10         |
| 3 Door - 7x1/3 pans        |                                                                                             |                          | -              | -                       | -               | -       |                |
| SLB150                     | 340                                                                                         | 1500x750x1080            | 128            | +2 to +8                | 32/60           | 240     | 390/10         |
| 3 Door Large - 9x1/3 pans  |                                                                                             |                          |                |                         |                 |         |                |
| SLB180                     | 390                                                                                         | 1800x750x1080            | 145            | +2 to +8                | 32/60           | 240     | 390/10         |
| 4 Door Large - 12x1/3 pans |                                                                                             |                          |                | •                       |                 |         |                |
| SLB240                     | 525                                                                                         | 2400x750x1080            | 175            | +2 to +8                | 32/60           | 240     | 525/10         |
|                            | Cold tons are holding units only product needs to be pre-chilled to less than $5^{\circ}$ C |                          |                |                         |                 |         |                |

## **DISPLAY SOLUTIONS**

SLB150

123

SLB180

SLB240