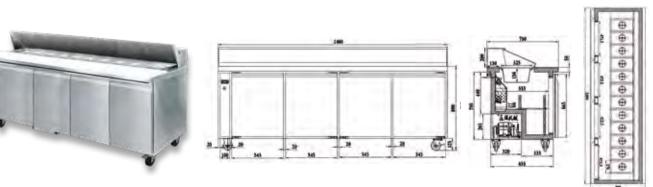

## S/S PIZZA, SANDWICH & SALAD BARS

- "Blown air well"
- Easy to clean
- Stainless steel interior and exterior with galvanised metal back
- Fridge has one level of shelving plus floor
- Embraco compressors

- Digital temp. control & read-out Fan-forced evaporator cooling
- Ambient 32°c & 60% RH
- Internals constructed for easy cleaning
- Working area 300mm deep
- 300mm deep PE cutting board included
- Bench height 880mm

- Auto defrost
- Self evaporating drainage
- Castors
- Cross-flow pan cooling
- Pans not included. Select on page 286-287

\*Pan covers must be used to ensure correct operating temperature.

| Code                       | Litre                                                                                       | Dimensions<br>(WxDxH mm) | Weight<br>(kg) | Temperature<br>Range °C | Ambient/<br>RH% | Voltage | Power<br>(W/A) |
|----------------------------|---------------------------------------------------------------------------------------------|--------------------------|----------------|-------------------------|-----------------|---------|----------------|
| 2 Door - 6x1/3 pans        |                                                                                             |                          |                |                         |                 |         |                |
| SLB120                     | 270                                                                                         | 1200x750x1080            | 109            | +2 to +8                | 32/60           | 240     | 300/10         |
| 3 Door - 7x1/3 pans        |                                                                                             |                          | -              | -                       | -               | -       |                |
| SLB150                     | 340                                                                                         | 1500x750x1080            | 128            | +2 to +8                | 32/60           | 240     | 390/10         |
| 3 Door Large - 9x1/3 pans  |                                                                                             |                          |                |                         |                 |         |                |
| SLB180                     | 390                                                                                         | 1800x750x1080            | 145            | +2 to +8                | 32/60           | 240     | 390/10         |
| 4 Door Large - 12x1/3 pans |                                                                                             |                          |                | •                       |                 |         |                |
| SLB240                     | 525                                                                                         | 2400x750x1080            | 175            | +2 to +8                | 32/60           | 240     | 525/10         |
|                            | Cold tons are holding units only product needs to be pre-chilled to less than $5^{\circ}$ C |                          |                |                         |                 |         |                |

Cold tops are holding units only, product needs to be pre-chilled to less than 5°C. Prices and specifications are subject to change without notice. Pictures are for illustrative purpose and final product may differ

## **DISPLAY SOLUTIONS**

SLB150

123

SLB180

SLB240