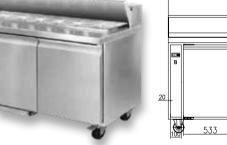

## S/S PIZZA, SANDWICH & SALAD BARS

- "Blown air well"
- Easy to clean
- Stainless steel interior and exterior with galvanised metal back
- Fridge has one level of shelving plus floor
- Embraco compressors

- Digital temp. control & read-out Fan-forced evaporator cooling
- Ambient 32°c & 60% RH
- Internals constructed for easy cleaning
- Working area 300mm deep
- 300mm deep PE cutting board included
- Bench height 880mm

- Auto defrost
- Self evaporating drainage
- Castors
- Cross-flow pan cooling
- Pans not included. Select on page 286-287

\*Pan covers must be used to ensure correct operating temperature.

| Code                       | Litre                                                                                       | Dimensions<br>(WxDxH mm) | Weight<br>(kg) | Temperature<br>Range °C | Ambient/<br>RH% | Voltage | Power<br>(W/A) |
|----------------------------|---------------------------------------------------------------------------------------------|--------------------------|----------------|-------------------------|-----------------|---------|----------------|
| 2 Door - 6x1/3 pans        |                                                                                             |                          |                |                         |                 |         |                |
| SLB120                     | 270                                                                                         | 1200x750x1080            | 109            | +2 to +8                | 32/60           | 240     | 300/10         |
| 3 Door - 7x1/3 pans        |                                                                                             |                          | -              | -                       | -               | -       |                |
| SLB150                     | 340                                                                                         | 1500x750x1080            | 128            | +2 to +8                | 32/60           | 240     | 390/10         |
| 3 Door Large - 9x1/3 pans  |                                                                                             |                          |                |                         |                 |         |                |
| SLB180                     | 390                                                                                         | 1800x750x1080            | 145            | +2 to +8                | 32/60           | 240     | 390/10         |
| 4 Door Large - 12x1/3 pans |                                                                                             |                          |                | •                       |                 |         |                |
| SLB240                     | 525                                                                                         | 2400x750x1080            | 175            | +2 to +8                | 32/60           | 240     | 525/10         |
|                            | Cold tons are holding units only product needs to be pre-chilled to less than $5^{\circ}$ C |                          |                |                         |                 |         |                |

Cold tops are holding units only, product needs to be pre-chilled to less than 5°C. Prices and specifications are subject to change without notice. Pictures are for illustrative purpose and final product may differ