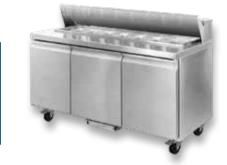

## S/S PIZZA, SANDWICH & SALAD BARS

- "Blown air well"
- Easy to clean
- Stainless steel interior and exterior with galvanised metal back
- Fridge has one level of shelving plus floor
- Embraco compressors

- Digital temp. control & read-out Fan-forced evaporator cooling
- Ambient 32°c & 60% RH
- Internals constructed for easy cleaning
- Working area 300mm deep
- 300mm deep PE cutting board included
- Bench height 880mm

- Auto defrost
- Self evaporating drainage
- Castors
- Cross-flow pan cooling
- Pans not included. Select on page 286-287

\*Pan covers must be used to ensure correct operating temperature.

| Code                       | Litre                                                                                       | Dimensions<br>(WxDxH mm) | Weight<br>(kg) | Temperature<br>Range °C | Ambient/<br>RH% | Voltage | Power<br>(W/A) |
|----------------------------|---------------------------------------------------------------------------------------------|--------------------------|----------------|-------------------------|-----------------|---------|----------------|
| 2 Door - 6x1/3 pans        |                                                                                             |                          |                |                         |                 |         |                |
| SLB120                     | 270                                                                                         | 1200x750x1080            | 109            | +2 to +8                | 32/60           | 240     | 300/10         |
| 3 Door - 7x1/3 pans        |                                                                                             |                          | -              | -                       | -               | -       |                |
| SLB150                     | 340                                                                                         | 1500x750x1080            | 128            | +2 to +8                | 32/60           | 240     | 390/10         |
| 3 Door Large - 9x1/3 pans  |                                                                                             |                          |                |                         |                 |         |                |
| SLB180                     | 390                                                                                         | 1800x750x1080            | 145            | +2 to +8                | 32/60           | 240     | 390/10         |
| 4 Door Large - 12x1/3 pans |                                                                                             |                          |                | •                       |                 |         |                |
| SLB240                     | 525                                                                                         | 2400x750x1080            | 175            | +2 to +8                | 32/60           | 240     | 525/10         |
|                            | Cold tons are holding units only product needs to be pre-chilled to less than $5^{\circ}$ C |                          |                |                         |                 |         |                |

Cold tops are holding units only, product needs to be pre-chilled to less than 5°C. Prices and specifications are subject to change without notice. Pictures are for illustrative purpose and final product may differ

## **DISPLAY SOLUTIONS**

SLB150

123

SLB180

SLB240