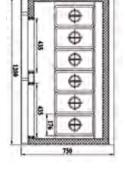

## S/S PIZZA, SANDWICH & SALAD BARS

- "Blown air well"
- Easy to clean
- Stainless steel interior and exterior with galvanised metal back
- Fridge has one level of shelving plus floor
- Embraco compressors

- Digital temp. control & read-out Fan-forced evaporator cooling
- Ambient 32°c & 60% RH
- Internals constructed for easy cleaning
- Working area 300mm deep
- 300mm deep PE cutting board included
- Bench height 880mm

- Auto defrost
- Self evaporating drainage
- Castors
- Cross-flow pan cooling
- Pans not included. Select on page 286-287

\*Pan covers must be used to ensure correct operating temperature.

| Code                       | Litre                                                                                       | Dimensions<br>(WxDxH mm) | Weight<br>(kg) | Temperature<br>Range °C | Ambient/<br>RH% | Voltage | Power<br>(W/A) |
|----------------------------|---------------------------------------------------------------------------------------------|--------------------------|----------------|-------------------------|-----------------|---------|----------------|
| 2 Door - 6x1/3 pans        |                                                                                             |                          |                |                         |                 |         |                |
| SLB120                     | 270                                                                                         | 1200x750x1080            | 109            | +2 to +8                | 32/60           | 240     | 300/10         |
| 3 Door - 7x1/3 pans        |                                                                                             |                          | -              | -                       | -               | -       |                |
| SLB150                     | 340                                                                                         | 1500x750x1080            | 128            | +2 to +8                | 32/60           | 240     | 390/10         |
| 3 Door Large - 9x1/3 pans  |                                                                                             |                          |                |                         |                 |         |                |
| SLB180                     | 390                                                                                         | 1800x750x1080            | 145            | +2 to +8                | 32/60           | 240     | 390/10         |
| 4 Door Large - 12x1/3 pans |                                                                                             |                          |                | •                       |                 |         |                |
| SLB240                     | 525                                                                                         | 2400x750x1080            | 175            | +2 to +8                | 32/60           | 240     | 525/10         |
|                            | Cold tons are holding units only product needs to be pre-chilled to less than $5^{\circ}$ C |                          |                |                         |                 |         |                |

Cold tops are holding units only, product needs to be pre-chilled to less than 5°C. Prices and specifications are subject to change without notice. Pictures are for illustrative purpose and final product may differ