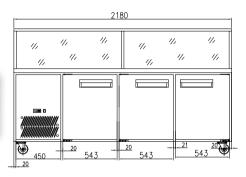

**(** Φ. **4** Ф **( ( ( ( (** Φi **1** 

\*Pan covers must be used to ensure correct operating temperature

|                           | ran covers must be used to ensure correct operating temperature |                          |                |                         |                 |         |                |
|---------------------------|-----------------------------------------------------------------|--------------------------|----------------|-------------------------|-----------------|---------|----------------|
| Code                      | Litre                                                           | Dimensions<br>(WxDxH mm) | Weight<br>(kg) | Temperature<br>Range °C | Ambient/<br>RH% | Voltage | Power<br>(W/A) |
| 2 Door - 7x1/3 pans       |                                                                 |                          |                |                         |                 |         |                |
| SCB/15                    | 550                                                             | 1480x700x1255            | 140            | +2 to +8                | 32/60           | 240     | 440/10         |
| 2 Door Large - 9x1/3 pans |                                                                 |                          |                |                         |                 |         |                |
| SCB/18                    | 870                                                             | 1820x700x1255            | 158            | +2 to +8                | 32/60           | 240     | 550/10         |
| 3 Door - 11x1/3 pans      |                                                                 |                          |                |                         |                 |         |                |
| SCB/21                    | 1000                                                            | 2180x700x1255            | 176            | +2 to +8                | 32/60           | 240     | 580/10         |