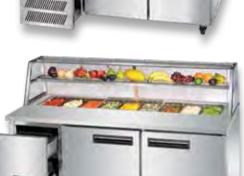

## **DELUXE S/S PIZZA, SALAD & SANDWICH BAR**

- · Cross air over food
- Fridge has one level of shelving plus floor
- Enclosed pan area with perspex Working area 230mm deep sliding door
- Aspera compressors
- German ëbm-pabst fans
- Digital temp. control & read-out Fan-forced evaporator cooling

- Ambient 32°c & 60% RH
- Internal constructed for easy cleaning
- PE cutting board included
- Bench height 855mm
- Castors

- Auto defrost
- Self evaporating drainage
- Additional middle glass shelf
- Cassette cooling system for easy maintenance
- Pans not included. Select on page 226