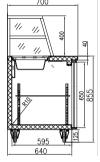

**(** Φ. **4** Ф **( ( ( ( (** Φi **1** 

\*Pan covers must be used to ensure correct operating temperature

|                           | ran covers must be used to ensure correct operating temperature |                          |                |                         |                 |         |                |
|---------------------------|-----------------------------------------------------------------|--------------------------|----------------|-------------------------|-----------------|---------|----------------|
| Code                      | Litre                                                           | Dimensions<br>(WxDxH mm) | Weight<br>(kg) | Temperature<br>Range °C | Ambient/<br>RH% | Voltage | Power<br>(W/A) |
| 2 Door - 7x1/3 pans       |                                                                 |                          |                |                         |                 |         |                |
| SCB/15                    | 550                                                             | 1480x700x1255            | 140            | +2 to +8                | 32/60           | 240     | 440/10         |
| 2 Door Large - 9x1/3 pans |                                                                 |                          |                |                         |                 |         |                |
| SCB/18                    | 870                                                             | 1820x700x1255            | 158            | +2 to +8                | 32/60           | 240     | 550/10         |
| 3 Door - 11x1/3 pans      |                                                                 |                          |                |                         |                 |         |                |
| SCB/21                    | 1000                                                            | 2180x700x1255            | 176            | +2 to +8                | 32/60           | 240     | 580/10         |