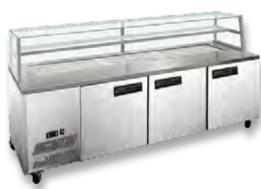

## **DELUXE S/S PIZZA, SALAD & SANDWICH BAR**

- · Cross air over food
- Fridge has one level of shelving plus floor
- Enclosed pan area with perspex Working area 230mm deep sliding door
- Aspera compressors
- German ëbm-pabst fans
- Digital temp. control & read-out Fan-forced evaporator cooling

- Ambient 32°c & 60% RH
- Internal constructed for easy cleaning
- PE cutting board included
- Bench height 855mm
- Castors

- Auto defrost
- Self evaporating drainage
- Additional middle glass shelf
- Cassette cooling system for easy maintenance
- Pans not included. Select on page 226

**(** Φ. **4** Ф **( ( ( ( (** Φi **1** 

\*Pan covers must be used to ensure correct operating temperature

|                           | ran covers must be used to ensure correct operating temperature |                          |                |                         |                 |         |                |
|---------------------------|-----------------------------------------------------------------|--------------------------|----------------|-------------------------|-----------------|---------|----------------|
| Code                      | Litre                                                           | Dimensions<br>(WxDxH mm) | Weight<br>(kg) | Temperature<br>Range °C | Ambient/<br>RH% | Voltage | Power<br>(W/A) |
| 2 Door - 7x1/3 pans       |                                                                 |                          |                |                         |                 |         |                |
| SCB/15                    | 550                                                             | 1480x700x1255            | 140            | +2 to +8                | 32/60           | 240     | 440/10         |
| 2 Door Large - 9x1/3 pans |                                                                 |                          |                |                         |                 |         |                |
| SCB/18                    | 870                                                             | 1820x700x1255            | 158            | +2 to +8                | 32/60           | 240     | 550/10         |
| 3 Door - 11x1/3 pans      |                                                                 |                          |                |                         |                 |         |                |
| SCB/21                    | 1000                                                            | 2180x700x1255            | 176            | +2 to +8                | 32/60           | 240     | 580/10         |