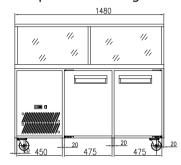

**(** Φ. **4** Ф **( ( ( ( (** Φi **1** 

\*Pan covers must be used to ensure correct operating temperature

|                           | ran covers must be used to ensure correct operating temperature |                          |                |                         |                 |         |                |
|---------------------------|-----------------------------------------------------------------|--------------------------|----------------|-------------------------|-----------------|---------|----------------|
| Code                      | Litre                                                           | Dimensions<br>(WxDxH mm) | Weight<br>(kg) | Temperature<br>Range °C | Ambient/<br>RH% | Voltage | Power<br>(W/A) |
| 2 Door - 7x1/3 pans       |                                                                 |                          |                |                         |                 |         |                |
| SCB/15                    | 550                                                             | 1480x700x1255            | 140            | +2 to +8                | 32/60           | 240     | 440/10         |
| 2 Door Large - 9x1/3 pans |                                                                 |                          |                |                         |                 |         |                |
| SCB/18                    | 870                                                             | 1820x700x1255            | 158            | +2 to +8                | 32/60           | 240     | 550/10         |
| 3 Door - 11x1/3 pans      |                                                                 |                          |                |                         |                 |         |                |
| SCB/21                    | 1000                                                            | 2180x700x1255            | 176            | +2 to +8                | 32/60           | 240     | 580/10         |