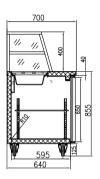

**(** Φ. **4** Ф **( ( ( ( (** Φi **1** 

\*Pan covers must be used to ensure correct operating temperature

|                           | ran covers must be used to ensure correct operating temperature |                          |                |                         |                 |         |                |
|---------------------------|-----------------------------------------------------------------|--------------------------|----------------|-------------------------|-----------------|---------|----------------|
| Code                      | Litre                                                           | Dimensions<br>(WxDxH mm) | Weight<br>(kg) | Temperature<br>Range °C | Ambient/<br>RH% | Voltage | Power<br>(W/A) |
| 2 Door - 7x1/3 pans       |                                                                 |                          |                |                         |                 |         |                |
| SCB/15                    | 550                                                             | 1480x700x1255            | 140            | +2 to +8                | 32/60           | 240     | 440/10         |
| 2 Door Large - 9x1/3 pans |                                                                 |                          |                |                         |                 |         |                |
| SCB/18                    | 870                                                             | 1820x700x1255            | 158            | +2 to +8                | 32/60           | 240     | 550/10         |
| 3 Door - 11x1/3 pans      |                                                                 |                          |                |                         |                 |         |                |
| SCB/21                    | 1000                                                            | 2180x700x1255            | 176            | +2 to +8                | 32/60           | 240     | 580/10         |