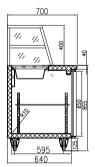

**(** Φ. **4** Ф **( ( ( ( (** Φi **1** 

\*Pan covers must be used to ensure correct operating temperature

|                           | ran covers must be used to ensure correct operating temperature |                          |                |                         |                 |         |                |
|---------------------------|-----------------------------------------------------------------|--------------------------|----------------|-------------------------|-----------------|---------|----------------|
| Code                      | Litre                                                           | Dimensions<br>(WxDxH mm) | Weight<br>(kg) | Temperature<br>Range °C | Ambient/<br>RH% | Voltage | Power<br>(W/A) |
| 2 Door - 7x1/3 pans       |                                                                 |                          |                |                         |                 |         |                |
| SCB/15                    | 550                                                             | 1480x700x1255            | 140            | +2 to +8                | 32/60           | 240     | 440/10         |
| 2 Door Large - 9x1/3 pans |                                                                 |                          |                |                         |                 |         |                |
| SCB/18                    | 870                                                             | 1820x700x1255            | 158            | +2 to +8                | 32/60           | 240     | 550/10         |
| 3 Door - 11x1/3 pans      |                                                                 |                          |                |                         |                 |         |                |
| SCB/21                    | 1000                                                            | 2180x700x1255            | 176            | +2 to +8                | 32/60           | 240     | 580/10         |