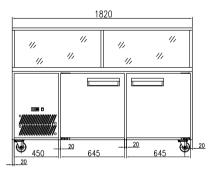

**(** Φ. **4** Ф **( ( ( ( (** Φi **1** 

\*Pan covers must be used to ensure correct operating temperature

|                           | ran covers must be used to ensure correct operating temperature |                          |                |                         |                 |         |                |
|---------------------------|-----------------------------------------------------------------|--------------------------|----------------|-------------------------|-----------------|---------|----------------|
| Code                      | Litre                                                           | Dimensions<br>(WxDxH mm) | Weight<br>(kg) | Temperature<br>Range °C | Ambient/<br>RH% | Voltage | Power<br>(W/A) |
| 2 Door - 7x1/3 pans       |                                                                 |                          |                |                         |                 |         |                |
| SCB/15                    | 550                                                             | 1480x700x1255            | 140            | +2 to +8                | 32/60           | 240     | 440/10         |
| 2 Door Large - 9x1/3 pans |                                                                 |                          |                |                         |                 |         |                |
| SCB/18                    | 870                                                             | 1820x700x1255            | 158            | +2 to +8                | 32/60           | 240     | 550/10         |
| 3 Door - 11x1/3 pans      |                                                                 |                          |                |                         |                 |         |                |
| SCB/21                    | 1000                                                            | 2180x700x1255            | 176            | +2 to +8                | 32/60           | 240     | 580/10         |