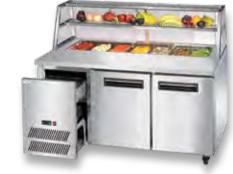

## **DELUXE S/S PIZZA, SALAD & SANDWICH BAR**

- · Cross air over food
- Fridge has one level of shelving plus floor
- Enclosed pan area with perspex Working area 230mm deep sliding door
- Aspera compressors
- German ëbm-pabst fans
- Digital temp. control & read-out Fan-forced evaporator cooling

- Ambient 32°c & 60% RH
- Internal constructed for easy cleaning
- PE cutting board included
- Bench height 855mm
- Castors

- Auto defrost
- Self evaporating drainage
- Additional middle glass shelf
- Cassette cooling system for easy maintenance
- Pans not included. Select on page 226