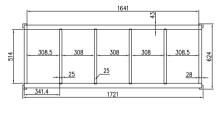

- Select on page 226
- Optional trolley also available

| 7 | 295        | ≓-, |
|---|------------|-----|
|   | <b>E</b> . | 395 |
|   | 15         | ľ   |
| _ | 548<br>624 | _   |

| Code          | Dimensions<br>(WxDxH mm) | Weight<br>(kg) | Temperature<br>Range °C | Voltage | Power<br>(kW/A) |  |  |
|---------------|--------------------------|----------------|-------------------------|---------|-----------------|--|--|
| Angled Front  |                          |                |                         |         |                 |  |  |
| BM11TD        | 1055x630x700             | 38             | +35 to +85              | 240     | 2.3/10          |  |  |
| BM14TD        | 1388x630x700             | 55             | +35 to +85              | 240     | 2.8W/15         |  |  |
| BM17TD        | 1721x630x700             | 80             | +35 to +85              | 240     | 3.5W/15         |  |  |
| Trolleys      |                          |                |                         |         |                 |  |  |
| BMT11         | 1060x630x750             | _              | _                       |         |                 |  |  |
| BMT14         | 1400x630x750             | _              |                         |         |                 |  |  |
| BMT1 <i>7</i> | 1750x630x750             | _              | <u> </u>                |         | _               |  |  |