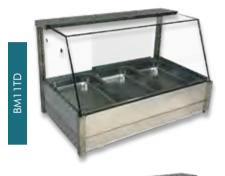

## **HEATED WET BAIN MARIE / HOTFOOD BAR**

- Double row ½ GN pan hot food display bar (Pans sold separately)
- Pan divider included
- Can take pan up to 100mm deep
- Enhances food presentation whilst keeping food at correct serving temperature
- Stainless steel construction with Pans not included. tubular frame
- Italian heating element
- Safety lock ball valve drain
- Streamlined for easy cleaning
- Overhead heating lamps
- Rear sliding door
- Toughened glass

- Select on page 226
- Optional trolley also available

| 7 | 295        | ≓-, |
|---|------------|-----|
|   | <b>E</b> . | 395 |
|   | 15         | ľ   |
| _ | 548<br>624 | _   |

| Code          | Dimensions<br>(WxDxH mm) | Weight<br>(kg) | Temperature<br>Range °C | Voltage | Power<br>(kW/A) |  |  |
|---------------|--------------------------|----------------|-------------------------|---------|-----------------|--|--|
| Angled Front  |                          |                |                         |         |                 |  |  |
| BM11TD        | 1055x630x700             | 38             | +35 to +85              | 240     | 2.3/10          |  |  |
| BM14TD        | 1388x630x700             | 55             | +35 to +85              | 240     | 2.8W/15         |  |  |
| BM17TD        | 1721x630x700             | 80             | +35 to +85              | 240     | 3.5W/15         |  |  |
| Trolleys      |                          |                |                         |         |                 |  |  |
| BMT11         | 1060x630x750             | _              | _                       |         |                 |  |  |
| BMT14         | 1400x630x750             | _              |                         |         |                 |  |  |
| BMT1 <i>7</i> | 1750x630x750             | _              | <u> </u>                |         | _               |  |  |