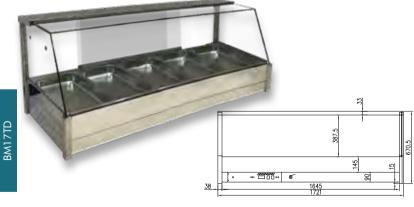

## **HEATED WET BAIN MARIE / HOTFOOD BAR**

- Double row ½ GN pan hot food display bar (Pans sold separately)
- Pan divider included
- Can take pan up to 100mm deep
- Enhances food presentation whilst keeping food at correct serving temperature
- Stainless steel construction with Pans not included. tubular frame
- Italian heating element
- Safety lock ball valve drain
- Streamlined for easy cleaning
- Overhead heating lamps
- Rear sliding door
- Toughened glass

- Select on page 226
- Optional trolley also available

| 7 | 295        | ≓-, |
|---|------------|-----|
|   | <b>E</b> . | 395 |
|   | 15         | ľ   |
| _ | 548<br>624 | _   |

| Code          | Dimensions<br>(WxDxH mm) | Weight<br>(kg) | Temperature<br>Range °C | Voltage | Power<br>(kW/A) |  |  |
|---------------|--------------------------|----------------|-------------------------|---------|-----------------|--|--|
| Angled Front  |                          |                |                         |         |                 |  |  |
| BM11TD        | 1055x630x700             | 38             | +35 to +85              | 240     | 2.3/10          |  |  |
| BM14TD        | 1388x630x700             | 55             | +35 to +85              | 240     | 2.8W/15         |  |  |
| BM17TD        | 1721x630x700             | 80             | +35 to +85              | 240     | 3.5W/15         |  |  |
| Trolleys      |                          |                |                         |         |                 |  |  |
| BMT11         | 1060x630x750             | _              | _                       |         |                 |  |  |
| BMT14         | 1400x630x750             | _              |                         |         |                 |  |  |
| BMT1 <i>7</i> | 1750x630x750             | _              | <u> </u>                |         | _               |  |  |