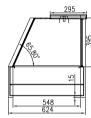

- Select on page 226
- Optional trolley also available

| 7 | 295        | ≓-, |
|---|------------|-----|
|   | <b>E</b> . | 395 |
|   | 15         | ľ   |
| _ | 548<br>624 | _   |

| Code          | Dimensions<br>(WxDxH mm) | Weight<br>(kg) | Temperature<br>Range °C | Voltage | Power<br>(kW/A) |  |  |
|---------------|--------------------------|----------------|-------------------------|---------|-----------------|--|--|
| Angled Front  |                          |                |                         |         |                 |  |  |
| BM11TD        | 1055x630x700             | 38             | +35 to +85              | 240     | 2.3/10          |  |  |
| BM14TD        | 1388x630x700             | 55             | +35 to +85              | 240     | 2.8W/15         |  |  |
| BM17TD        | 1721x630x700             | 80             | +35 to +85              | 240     | 3.5W/15         |  |  |
| Trolleys      |                          |                |                         |         |                 |  |  |
| BMT11         | 1060x630x750             | _              | _                       |         |                 |  |  |
| BMT14         | 1400x630x750             | _              |                         |         |                 |  |  |
| BMT1 <i>7</i> | 1750x630x750             | _              | <u> </u>                |         | _               |  |  |