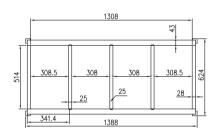

- Select on page 226
- Optional trolley also available

| 7 | 295        | ≓-, |
|---|------------|-----|
|   | <b>E</b> . | 395 |
|   | 15         | ľ   |
| _ | 548<br>624 | _   |

| Code          | Dimensions<br>(WxDxH mm) | Weight<br>(kg) | Temperature<br>Range °C | Voltage | Power<br>(kW/A) |  |  |
|---------------|--------------------------|----------------|-------------------------|---------|-----------------|--|--|
| Angled Front  |                          |                |                         |         |                 |  |  |
| BM11TD        | 1055x630x700             | 38             | +35 to +85              | 240     | 2.3/10          |  |  |
| BM14TD        | 1388x630x700             | 55             | +35 to +85              | 240     | 2.8W/15         |  |  |
| BM17TD        | 1721x630x700             | 80             | +35 to +85              | 240     | 3.5W/15         |  |  |
| Trolleys      |                          |                |                         |         |                 |  |  |
| BMT11         | 1060x630x750             | _              | _                       |         |                 |  |  |
| BMT14         | 1400x630x750             | _              |                         |         |                 |  |  |
| BMT1 <i>7</i> | 1750x630x750             | _              | <u> </u>                |         | _               |  |  |