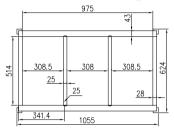

- Select on page 226
- Optional trolley also available

| 7 | 295        | ≓-, |
|---|------------|-----|
|   | <b>E</b> . | 395 |
|   | 15         | ľ   |
| _ | 548<br>624 | _   |

| Code          | Dimensions<br>(WxDxH mm) | Weight<br>(kg) | Temperature<br>Range °C | Voltage | Power<br>(kW/A) |  |  |
|---------------|--------------------------|----------------|-------------------------|---------|-----------------|--|--|
| Angled Front  |                          |                |                         |         |                 |  |  |
| BM11TD        | 1055x630x700             | 38             | +35 to +85              | 240     | 2.3/10          |  |  |
| BM14TD        | 1388x630x700             | 55             | +35 to +85              | 240     | 2.8W/15         |  |  |
| BM17TD        | 1721x630x700             | 80             | +35 to +85              | 240     | 3.5W/15         |  |  |
| Trolleys      |                          |                |                         |         |                 |  |  |
| BMT11         | 1060x630x750             | _              | _                       |         |                 |  |  |
| BMT14         | 1400x630x750             | _              |                         |         |                 |  |  |
| BMT1 <i>7</i> | 1750x630x750             | _              | <u> </u>                |         | _               |  |  |