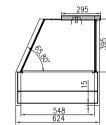

- Select on page 226
- Optional trolley also available

| 7 | 295        | ≓-, |
|---|------------|-----|
|   | <b>E</b> . | 395 |
|   | 15         | ľ   |
| _ | 548<br>624 | _   |

| Code          | Dimensions<br>(WxDxH mm) | Weight<br>(kg) | Temperature<br>Range °C | Voltage | Power<br>(kW/A) |  |  |
|---------------|--------------------------|----------------|-------------------------|---------|-----------------|--|--|
| Angled Front  |                          |                |                         |         |                 |  |  |
| BM11TD        | 1055x630x700             | 38             | +35 to +85              | 240     | 2.3/10          |  |  |
| BM14TD        | 1388x630x700             | 55             | +35 to +85              | 240     | 2.8W/15         |  |  |
| BM17TD        | 1721x630x700             | 80             | +35 to +85              | 240     | 3.5W/15         |  |  |
| Trolleys      |                          |                |                         |         |                 |  |  |
| BMT11         | 1060x630x750             | _              | _                       |         |                 |  |  |
| BMT14         | 1400x630x750             | _              |                         |         |                 |  |  |
| BMT1 <i>7</i> | 1750x630x750             | _              | <u> </u>                |         | _               |  |  |