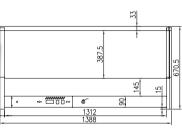

- Select on page 226
- Optional trolley also available

| 7 | 295        | ≓-, |
|---|------------|-----|
|   | <b>E</b> . | 395 |
|   | 15         | ľ   |
| _ | 548<br>624 | _   |

| Code          | Dimensions<br>(WxDxH mm) | Weight<br>(kg) | Temperature<br>Range °C | Voltage | Power<br>(kW/A) |  |  |
|---------------|--------------------------|----------------|-------------------------|---------|-----------------|--|--|
| Angled Front  |                          |                |                         |         |                 |  |  |
| BM11TD        | 1055x630x700             | 38             | +35 to +85              | 240     | 2.3/10          |  |  |
| BM14TD        | 1388x630x700             | 55             | +35 to +85              | 240     | 2.8W/15         |  |  |
| BM17TD        | 1721x630x700             | 80             | +35 to +85              | 240     | 3.5W/15         |  |  |
| Trolleys      |                          |                |                         |         |                 |  |  |
| BMT11         | 1060x630x750             | _              | _                       |         |                 |  |  |
| BMT14         | 1400x630x750             | _              |                         |         |                 |  |  |
| BMT1 <i>7</i> | 1750x630x750             | _              | <u> </u>                |         | _               |  |  |