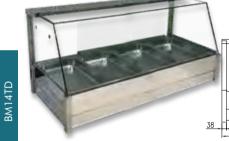

## **HEATED WET BAIN MARIE / HOTFOOD BAR**

- Double row ½ GN pan hot food display bar (Pans sold separately)
- Pan divider included
- Can take pan up to 100mm deep
- Enhances food presentation whilst keeping food at correct serving temperature
- Stainless steel construction with Pans not included. tubular frame
- Italian heating element
- Safety lock ball valve drain
- Streamlined for easy cleaning
- Overhead heating lamps
- Rear sliding door
- Toughened glass

- Select on page 226
- Optional trolley also available

| 7 | 295        | ≓-, |
|---|------------|-----|
|   | <b>E</b> . | 395 |
|   | 15         | ľ   |
| _ | 548<br>624 | _   |

| Code          | Dimensions<br>(WxDxH mm) | Weight<br>(kg) | Temperature<br>Range °C | Voltage | Power<br>(kW/A) |  |  |
|---------------|--------------------------|----------------|-------------------------|---------|-----------------|--|--|
| Angled Front  |                          |                |                         |         |                 |  |  |
| BM11TD        | 1055x630x700             | 38             | +35 to +85              | 240     | 2.3/10          |  |  |
| BM14TD        | 1388x630x700             | 55             | +35 to +85              | 240     | 2.8W/15         |  |  |
| BM17TD        | 1721x630x700             | 80             | +35 to +85              | 240     | 3.5W/15         |  |  |
| Trolleys      |                          |                |                         |         |                 |  |  |
| BMT11         | 1060x630x750             | _              | _                       |         |                 |  |  |
| BMT14         | 1400x630x750             | _              |                         |         |                 |  |  |
| BMT1 <i>7</i> | 1750x630x750             | _              | <u> </u>                |         | _               |  |  |