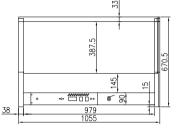

- Select on page 226
- Optional trolley also available

| 7 | 295        | ≓-, |
|---|------------|-----|
|   | <b>E</b> . | 395 |
|   | 15         | ľ   |
| _ | 548<br>624 | _   |

| Code          | Dimensions<br>(WxDxH mm) | Weight<br>(kg) | Temperature<br>Range °C | Voltage | Power<br>(kW/A) |  |  |
|---------------|--------------------------|----------------|-------------------------|---------|-----------------|--|--|
| Angled Front  |                          |                |                         |         |                 |  |  |
| BM11TD        | 1055x630x700             | 38             | +35 to +85              | 240     | 2.3/10          |  |  |
| BM14TD        | 1388x630x700             | 55             | +35 to +85              | 240     | 2.8W/15         |  |  |
| BM17TD        | 1721x630x700             | 80             | +35 to +85              | 240     | 3.5W/15         |  |  |
| Trolleys      |                          |                |                         |         |                 |  |  |
| BMT11         | 1060x630x750             | _              | _                       |         |                 |  |  |
| BMT14         | 1400x630x750             | _              |                         |         |                 |  |  |
| BMT1 <i>7</i> | 1750x630x750             | _              | <u> </u>                |         | _               |  |  |