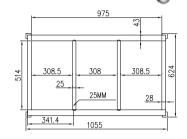

| Code         | Dimensions<br>(WxDxH mm) | Weight<br>(kg) | Temperature<br>Range °C | Voltage | Power<br>(kW/A) |  |  |
|--------------|--------------------------|----------------|-------------------------|---------|-----------------|--|--|
| Square Front |                          |                |                         |         |                 |  |  |
| BM11SD       | 1055x630x670             | 38             | +35 to +85              | 240     | 2.3/10          |  |  |
| BM14SD       | 1388x630x670             | 55             | +35 to +85              | 240     | 2.8W/15         |  |  |
| BM17SD       | 1721x630x670             | 80             | +35 to +85              | 240     | 3.5W/15         |  |  |
| Trolleys     |                          |                |                         |         |                 |  |  |
| BMT11        | 1060x630x750             | _              | _                       |         | _               |  |  |
| BMT14        | 1400x630x750             | _              |                         | _       |                 |  |  |
| BMT17        | 1750x630x750             | _              |                         | _       | _               |  |  |