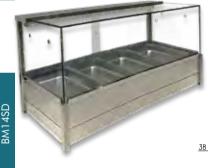

## **HEATED WET BAIN MARIE / HOTFOOD BAR**

- Double row ½ GN pan hot food display bar (Pans sold separately)
- Pan divider included
- Can take pan up to 100mm deep
- Enhances food presentation whilst keeping food at correct serving temperature
- Stainless steel construction with Pans not included. tubular frame
- Italian heating element
- Safety lock ball valve drain
- Streamlined for easy cleaning
- Overhead heating lamps
- Rear sliding door
- Toughened glass

| Code         | Dimensions<br>(WxDxH mm) | Weight<br>(kg) | Temperature<br>Range °C | Voltage | Power<br>(kW/A) |  |  |
|--------------|--------------------------|----------------|-------------------------|---------|-----------------|--|--|
| Square Front |                          |                |                         |         |                 |  |  |
| BM11SD       | 1055x630x670             | 38             | +35 to +85              | 240     | 2.3/10          |  |  |
| BM14SD       | 1388x630x670             | 55             | +35 to +85              | 240     | 2.8W/15         |  |  |
| BM17SD       | 1721x630x670             | 80             | +35 to +85              | 240     | 3.5W/15         |  |  |
| Trolleys     |                          |                |                         |         |                 |  |  |
| BMT11        | 1060x630x750             | _              | _                       |         | _               |  |  |
| BMT14        | 1400x630x750             | _              |                         | _       |                 |  |  |
| BMT17        | 1750x630x750             | _              |                         | _       | _               |  |  |