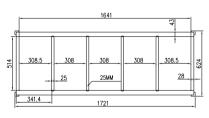

| Code         | Dimensions<br>(WxDxH mm) | Weight<br>(kg) | Temperature<br>Range °C | Voltage | Power<br>(kW/A) |  |  |
|--------------|--------------------------|----------------|-------------------------|---------|-----------------|--|--|
| Square Front |                          |                |                         |         |                 |  |  |
| BM11SD       | 1055x630x670             | 38             | +35 to +85              | 240     | 2.3/10          |  |  |
| BM14SD       | 1388x630x670             | 55             | +35 to +85              | 240     | 2.8W/15         |  |  |
| BM17SD       | 1721x630x670             | 80             | +35 to +85              | 240     | 3.5W/15         |  |  |
| Trolleys     |                          |                |                         |         |                 |  |  |
| BMT11        | 1060x630x750             | _              | _                       |         | _               |  |  |
| BMT14        | 1400x630x750             | _              |                         | _       |                 |  |  |
| BMT17        | 1750x630x750             | _              |                         | _       | _               |  |  |