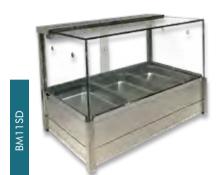

## **HEATED WET BAIN MARIE / HOTFOOD BAR**

- Double row ½ GN pan hot food display bar (Pans sold separately)
- Pan divider included
- Can take pan up to 100mm deep
- Enhances food presentation whilst keeping food at correct serving temperature
- Stainless steel construction with Pans not included. tubular frame
- Italian heating element
- Safety lock ball valve drain
- Streamlined for easy cleaning
- Overhead heating lamps
- Rear sliding door
- Toughened glass

| Code         | Dimensions<br>(WxDxH mm) | Weight<br>(kg) | Temperature<br>Range °C | Voltage | Power<br>(kW/A) |  |  |
|--------------|--------------------------|----------------|-------------------------|---------|-----------------|--|--|
| Square Front |                          |                |                         |         |                 |  |  |
| BM11SD       | 1055x630x670             | 38             | +35 to +85              | 240     | 2.3/10          |  |  |
| BM14SD       | 1388x630x670             | 55             | +35 to +85              | 240     | 2.8W/15         |  |  |
| BM17SD       | 1721x630x670             | 80             | +35 to +85              | 240     | 3.5W/15         |  |  |
| Trolleys     |                          |                |                         |         |                 |  |  |
| BMT11        | 1060x630x750             | _              | _                       |         | _               |  |  |
| BMT14        | 1400x630x750             | _              |                         | _       |                 |  |  |
| BMT17        | 1750x630x750             | _              |                         | _       | _               |  |  |