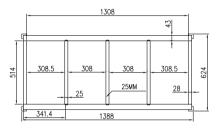

| Code         | Dimensions<br>(WxDxH mm) | Weight<br>(kg) | Temperature<br>Range °C | Voltage | Power<br>(kW/A) |  |  |
|--------------|--------------------------|----------------|-------------------------|---------|-----------------|--|--|
| Square Front |                          |                |                         |         |                 |  |  |
| BM11SD       | 1055x630x670             | 38             | +35 to +85              | 240     | 2.3/10          |  |  |
| BM14SD       | 1388x630x670             | 55             | +35 to +85              | 240     | 2.8W/15         |  |  |
| BM17SD       | 1721x630x670             | 80             | +35 to +85              | 240     | 3.5W/15         |  |  |
| Trolleys     |                          |                |                         |         |                 |  |  |
| BMT11        | 1060x630x750             | _              | _                       |         | _               |  |  |
| BMT14        | 1400x630x750             | _              |                         | _       |                 |  |  |
| BMT17        | 1750x630x750             | _              |                         | _       | _               |  |  |