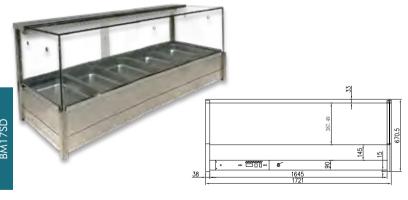

## **HEATED WET BAIN MARIE / HOTFOOD BAR**

- Double row ½ GN pan hot food display bar (Pans sold separately)
- Pan divider included
- Can take pan up to 100mm deep
- Enhances food presentation whilst keeping food at correct serving temperature
- Stainless steel construction with Pans not included. tubular frame
- Italian heating element
- Safety lock ball valve drain
- Streamlined for easy cleaning
- Overhead heating lamps
- Rear sliding door
- Toughened glass

| Code         | Dimensions<br>(WxDxH mm) | Weight<br>(kg) | Temperature<br>Range °C | Voltage | Power<br>(kW/A) |  |  |
|--------------|--------------------------|----------------|-------------------------|---------|-----------------|--|--|
| Square Front |                          |                |                         |         |                 |  |  |
| BM11SD       | 1055x630x670             | 38             | +35 to +85              | 240     | 2.3/10          |  |  |
| BM14SD       | 1388x630x670             | 55             | +35 to +85              | 240     | 2.8W/15         |  |  |
| BM17SD       | 1721x630x670             | 80             | +35 to +85              | 240     | 3.5W/15         |  |  |
| Trolleys     |                          |                |                         |         |                 |  |  |
| BMT11        | 1060x630x750             | _              | _                       |         | _               |  |  |
| BMT14        | 1400x630x750             | _              |                         | _       |                 |  |  |
| BMT17        | 1750x630x750             | _              |                         | _       | _               |  |  |