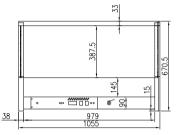

| Code         | Dimensions<br>(WxDxH mm) | Weight<br>(kg) | Temperature<br>Range °C | Voltage | Power<br>(kW/A) |  |  |
|--------------|--------------------------|----------------|-------------------------|---------|-----------------|--|--|
| Square Front |                          |                |                         |         |                 |  |  |
| BM11SD       | 1055x630x670             | 38             | +35 to +85              | 240     | 2.3/10          |  |  |
| BM14SD       | 1388x630x670             | 55             | +35 to +85              | 240     | 2.8W/15         |  |  |
| BM17SD       | 1721x630x670             | 80             | +35 to +85              | 240     | 3.5W/15         |  |  |
| Trolleys     |                          |                |                         |         |                 |  |  |
| BMT11        | 1060x630x750             | _              | _                       |         | _               |  |  |
| BMT14        | 1400x630x750             | _              |                         | _       |                 |  |  |
| BMT17        | 1750x630x750             | _              |                         | _       | _               |  |  |