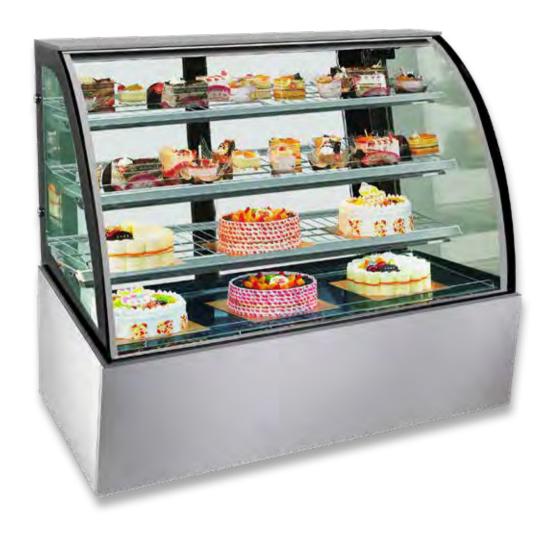

## **CURVED BONVUE FOOD DISPLAYS**

BONVUE

- 3 adjustable levels of wire shelving plus floor
- LED lighting over each level
- Self evaporating drainage
- Black trim

- Castors
- Triple glazed front with heated filaments to stop condensation
- Sliding glass rear doors
- Ambient 40°C & 40% RH
- Digital temp. control & read-out
- Fan-forced thermal air-flow & humidity