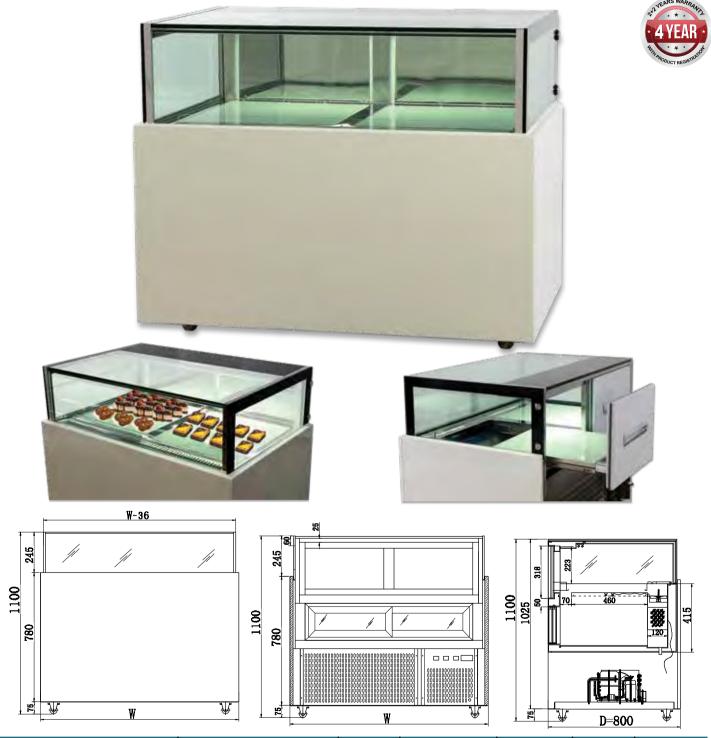

## **CHOCOLATE DISPLAY**

**BONVUE** 

- Ultra clear glass canopy
- White marble base
- Skope compressor
- LED lighting
- Digital temp. control & read-out
- Double glazed heated glass
- Ambient 38°C & 50% RH
- Cold storage at rear
- Easy to clean
- Itlian Compex runner
- Rear storage compartment
- Suitable for chocolate & bakery products
- Mirrored glass drawers
- Self evaporating drainage

| Code     | Dimensions<br>(WxDxH mm) | Weight<br>(kg) | Temperature<br>Range °C | Ambient/<br>RH% | Voltage | Power<br>(W/A) |
|----------|--------------------------|----------------|-------------------------|-----------------|---------|----------------|
| D\$1200V | 1200x800x1100            | 180            | +2 to +8                | 38/50           | 240     | 544/10         |
| D\$1500V | 1500x800x1100            | 278            | +2 to +8                | 38/50           | 240     | 650/10         |