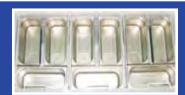

## **GELATO / ICE CREAM DISPLAYS**

- Holds 9 x 5L pans with 9 flavours
- Lower layer can have 6 tubs for storage
- Flexible tub holder for steady placement and easy access
- White pre-coated galvanized steel inner tank
- Top frame covered by multi-functional tempered glass sneeze guard
- Price tag is available
- Tubs not included

- Upper: 9 x 5L pans
- Lower: 6 x tubs

- White pre-coated galvanized steel inner tank.
- Top frame covered by multi-functional tempered glass sneeze guard

| Code    | Dimensions<br>(WxDxH mm) | Weight (kg) | Temperature<br>Range °C | Voltage | Power<br>(W/A) |
|---------|--------------------------|-------------|-------------------------|---------|----------------|
| SD-450S | 1314x694x1315            | 100         | -18 to -22              | 240     | 325/10         |