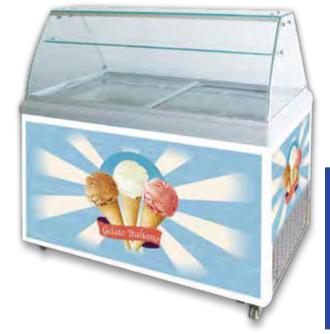

## **GELATO / ICE CREAM DISPLAYS**

- Holds 9 x 5L pans with 9 flavours
- Lower layer can have 6 tubs for storage
- Flexible tub holder for steady placement and easy access
- White pre-coated galvanized steel inner tank
- Top frame covered by multi-functional tempered glass sneeze guard
- Price tag is available
- Tubs not included

- Upper: 9 x 5L pans
- Lower: 6 x tubs

- White pre-coated galvanized steel inner tank.
- Top frame covered by multi-functional tempered glass sneeze guard

| Code    | Dimensions<br>(WxDxH mm) | Weight (kg) | Temperature<br>Range °C | Voltage | Power<br>(W/A) |
|---------|--------------------------|-------------|-------------------------|---------|----------------|
| SD-450S | 1314x694x1315            | 100         | -18 to -22              | 240     | 325/10         |