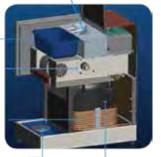

## **INSTANT SHAVED ICE – GREAT MONEY MAKER**

- Instantly make shaved ice / milky ice
- Easy to clean maintain and operate
- Patented material storage vessel
- Patented ice cup holder

- Small footprint for installation
- Production Capacity: 200kg/24hours
- Type of Ice Making: Middle spiral cooling rolle
- Heat Dissipation:
   Water cooling needs water
   inlet and outlet for installation

Control box for cooling water(patent)

Water cooling condenser

Rotating plate of cup(patent)

 
 Code
 Dimensions (WxDxH mm)
 Weight (kg)
 Voltage
 Power (kW/A)

 SK-201M
 300x610x681
 66
 220
 1.3/10

Compressor