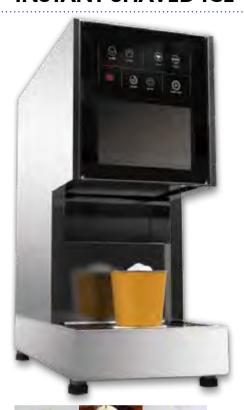

## **INSTANT SHAVED ICE – GREAT MONEY MAKER**

- Instantly make shaved ice / milky ice
- Easy to clean maintain and operate
- Patented material storage vessel
- Patented ice cup holder

- Small footprint for installation
- Production Capacity: 200kg/24hours
- Type of Ice Making: Middle spiral cooling rolle
- Heat Dissipation:
   Water cooling needs water
   inlet and outlet for installation