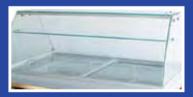

## **GELATO / ICE CREAM DISPLAYS**

- Holds 9 x 5L pans with 9 flavours
- Lower layer can have 6 tubs for storage
- Flexible tub holder for steady placement and easy access
- White pre-coated galvanized steel inner tank
- Top frame covered by multi-functional tempered glass sneeze guard
- Price tag is available
- Tubs not included

- Upper: 9 x 5L pans
- Lower: 6 x tubs

- White pre-coated galvanized steel inner tank.
- Top frame covered by multi-functional tempered glass sneeze guard

| Code    | Dimensions<br>(WxDxH mm) | Weight (kg) | Temperature<br>Range °C | Voltage | Power<br>(W/A) |
|---------|--------------------------|-------------|-------------------------|---------|----------------|
| SD-450S | 1314x694x1315            | 100         | -18 to -22              | 240     | 325/10         |