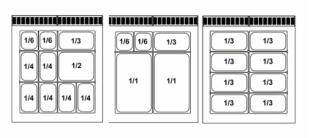

Integrated AISI-304 stainless steel well with rounded edges for easy cleaning.

The well can be configured to fit different Gastronorm containers of different sizes and 150 mm deep. Well dimensions: GN-[1/1+1/3]. Well capacity: 22 litres.

## **BM-G910**

1/3

1/1