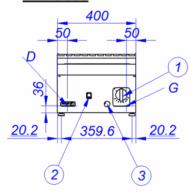

## **BM-G905**

G - Entrada de Gas

D - Desagüe

1 – Válvula de gas

2 - Pulsador tren de chispas

3 – Orificio de encendido manual

Gas Inlet
Drainage
Gas valve

Piezoelectric ignitor Manual ignition hole