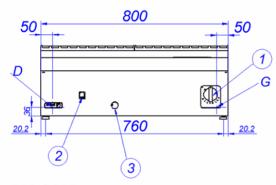

## SCHEMA - DIMENSIONS

## **BM-G905**

G - Entrada de Gas

D - Desagüe

1 – Válvula de gas

2 - Pulsador tren de chispas

3 – Orificio de encendido manual

Gas Inlet
Drainage
Gas valve

Piezoelectric ignitor Manual ignition hole