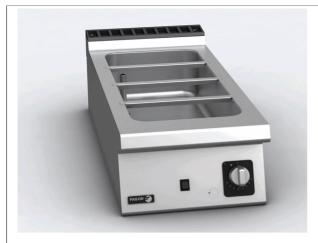

## **DESCRIPTION**

GAS BAIN MARIE, BM-G905

Bain marie are ideal machines to keep the temperature of products such as sauces, stews or garnish. You can either put pans directly on them or you may use Gastronorm containers.

Thanks to the well dimensions and the separating cross bars, it may used with different GN container types depending on in each machine configuration options

2 mm stainless AISI-304 steel top with rounded edges for easy cleaning. Laser cut and automatic welding for a perfect adjustment of sides between modules with square angle finish.

Integrated AISI-304 stainless steel well with rounded edges for easy cleaning.

The well can be configured to fit different Gastronorm containers of different sizes and 150 mm deep. Well dimensions: GN-[1/1+1/3]. Well capacity: 22 litres.

Standard equipment: 3 crossbars for Gastronorm containers support. The top is ready to have a water inlet installed to fill the well.

The well can be easily emptied by extracting the overflow tube.

Heating by stainless steel burner outside the well.

Electronic ignition. Access tube for manual ignition.

Range of temperature between 30 and 90 °C controlled by thermostat. Water-tight and protecting-support controls.

High temperature protector for the chimney made of enamelled cast iron. Front access to components.