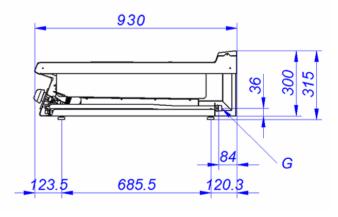

| DIMENSIONS AND WEIGHTS |                      | Net dimensions         | Packed           |  |
|------------------------|----------------------|------------------------|------------------|--|
| Length                 | mm                   | 400,00                 | 1.022,00         |  |
| Depth                  | mm                   | 930,00                 | 440,00           |  |
| Height                 | mm                   | 290,00                 | 535,00           |  |
| Weight                 | kg                   | 32,00                  | 45,00            |  |
| Volume                 | m3                   | 0,11                   | 0,24             |  |
|                        |                      |                        |                  |  |
| ELECTRICITY            | 230V                 | 50/60Hz                |                  |  |
|                        | Power                |                        | <b>0,10</b> kW   |  |
| Connections            | 230 V. 1+N+T         | 2X1,5+T - 4 A          | ١                |  |
|                        | 230 V. III+T         | 3X10+T - 63            | A                |  |
|                        | 400 V. III+N+T       | 4X4MM2+T               |                  |  |
| 040                    | D                    |                        | 0.05 1.11/       |  |
| <u>GAS</u>             | Power                | LPG                    | <b>3,25</b> kW   |  |
|                        | Gas type Consumption | LPG                    | <b>0,25</b> kg/h |  |
|                        | Pressure             | LPG G30/G31 28-30/37   | ,                |  |
|                        | Fiessule             | LPG G30/G31 20-30/37 1 | IIIDai           |  |
| WATER                  | Not necessary        |                        |                  |  |
|                        |                      |                        |                  |  |
| 075444                 | Martin               |                        |                  |  |
| STEAM                  | Not necessary        |                        |                  |  |
|                        |                      |                        |                  |  |
|                        |                      |                        |                  |  |
| AIR                    | Not necessary        |                        |                  |  |

According to European standards for components and panels temperature, efficiencies and combustion, and sanitary regulations (EN-60335 and EN-203)

IPX5 grade water protection equipment. Maximum power: 3.0 kW - Gas It requires an 230V - 1+N power supply. Dimensions: 400 x 930 x 290 mm.

## **BM-G905**

G - Entrada de Gas

D - Desagüe

1 – Válvula de gas

2 - Pulsador tren de chispas

3 – Orificio de encendido manual

Gas Inlet
Drainage
Gas valve

Piezoelectric ignitor Manual ignition hole