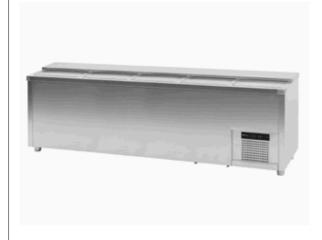

INSTALLATION - CONNECTIONS \_\_\_Ø

► ELECTRICITY SI DESCRIPTION

BOTTLE COOLERS, BFP-250 I

**SPECIFICATIONS** 

Outside and inner sides made of high quality austenitic stainless steel.

40 kg/m3 injected polyurethane isolation.

Hermetically sealed ventilated compressor at the bottom of the

equipment. Static copper piping and aluminium flaps evaporator.

Analogical thermostat for temperature control.

Sliding doors with built in handles.

Height adjustable stainless steel legs. Right side cooling unit with grilled door.

Fitted with vertical dividers made of plastic covered steel grid.

Waste water drainage and curved joints between inner panels for easy

Working temperature: +2 °C, +6 °C (Room temperature: 38 °C).

Doors: 5

No. of separator grids: 4 Capacity: 696 L Electric power: 356 W

Coolant: R-134a

Dimensions: 2.480x552x850 mm

Catalogue:

OTHER REFRIGERATION