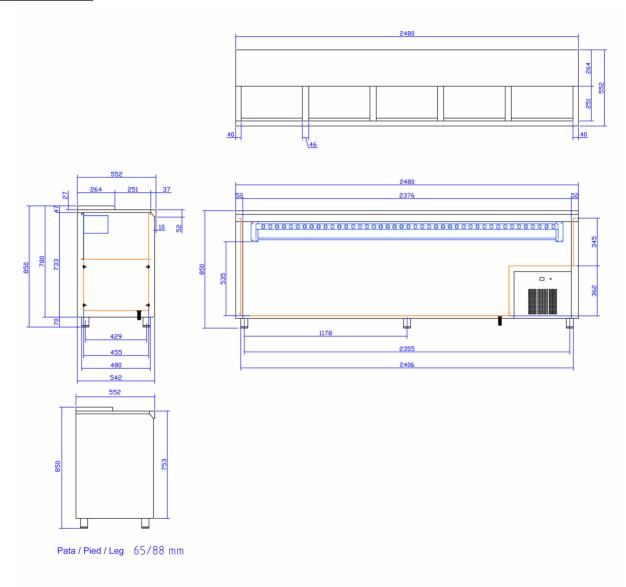

Catalogue:

OTHER REFRIGERATION

Chapter:

FRONT BAR CHEST COOLERS

Article ·

BOTTLE COOLER BFP-250 I230V50/60Hz

Code: 19006514

| DIMENSIONS AND WEIGHTS |                | Net dimensions | <u>Packed</u>  |
|------------------------|----------------|----------------|----------------|
| Length                 | mm             | 2.480,00       | 660,00         |
| Depth                  | mm             | 552,00         | 2.580,00       |
| Height                 | mm             | 850,00         | 970,00         |
| Weight                 | kg             | 111,00         | 117,00         |
| Volume                 | m3             | 1,16           | 1,65           |
|                        |                |                |                |
| ELECTRICITY            | 230V           | 50Hz           |                |
|                        | Power          |                | <b>0,36</b> kW |
| Connections            | 230 V. 1+N+T   | 2X1,5+T - 2 A  |                |
|                        | 230 V. III+T   | 3X4+T - 32 A   |                |
|                        | 400 V. III+N+T | 4X1,5+T - 16 A |                |
| <u>GAS</u>             | Not necessary  |                |                |

Working temperature: +2 °C, +6 °C (Room temperature: 38 °C).

Doors: 5

No. of separator grids: 4 Capacity: 696 L Electric power: 356 W

Coolant: R-134a

Dimensions: 2.480x552x850 mm

Catalogue:

OTHER REFRIGERATION

## SCHEMA - DIMENSIONS