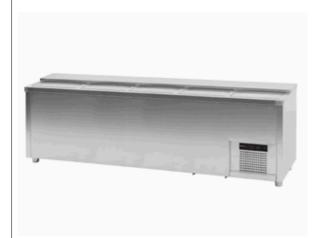

INSTALLATION - CONNECTIONS \_\_\_Ø

► ELECTRICITY SI DESCRIPTION

BOTTLE COOLERS, BFP-250 I

**SPECIFICATIONS** 

Outside and inner sides made of high quality austenitic stainless steel.

40 kg/m3 injected polyurethane isolation.

Hermetically sealed ventilated compressor at the bottom of the

equipment. Static copper piping and aluminium flaps evaporator.

Analogical thermostat for temperature control.

Sliding doors with built in handles.

Height adjustable stainless steel legs. Right side cooling unit with grilled door.

Fitted with vertical dividers made of plastic covered steel grid.

Waste water drainage and curved joints between inner panels for easy

Working temperature: +2 °C, +6 °C (Room temperature: 38 °C).

Doors: 5

No. of separator grids: 4 Capacity: 696 L Electric power: 356 W

Coolant: R-134a

Dimensions: 2.480x552x850 mm

Catalogue:

OTHER REFRIGERATION