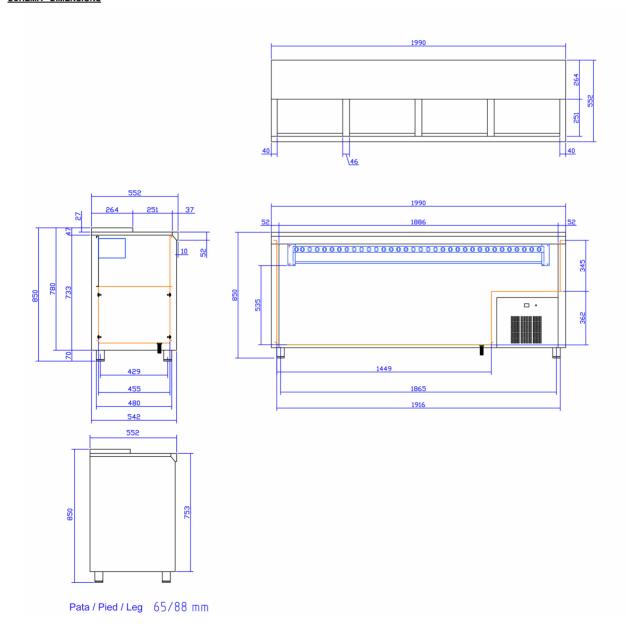

## SCHEMA - DIMENSIONS

cleaning.

Working temperature: +2 °C, +6 °C (Room temperature: 38 °C).

Doors: 4

No. of separator grids: 3 Capacity: 539 L

Electric power: 258 W

Coolant: R-134a

Dimensions: 1.990x552x850 mm

Catalogue :