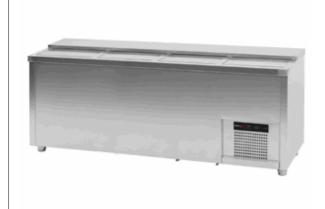

SOUND LEVEL < 65,00 db

CERTIFICATES SGS-2103-0906-1

INSTALLATION - CONNECTIONS Ø

► ELECTRICITY

DESCRIPTION

BOTTLE COOLERS, BFP-200 I

**SPECIFICATIONS** 

Outside and inner sides made of high quality austenitic stainless steel.

40 kg/m3 injected polyurethane isolation.

Hermetically sealed ventilated compressor at the bottom of the

equipment.

Static copper piping and aluminium flaps evaporator.

Analogical thermostat for temperature control.

Sliding doors with built in handles.

Height adjustable stainless steel legs.

Right side cooling unit with grilled door.
Fitted with vertical dividers made of plastic covered steel grid.

Waste water drainage and curved joints between inner panels for easy

cleaning.

Working temperature: +2 °C, +6 °C (Room temperature: 38 °C).

Doors: 4

No. of separator grids: 3 Capacity: 539 L

Electric power: 258 W

Coolant: R-134a

Dimensions: 1.990x552x850 mm

Catalogue :