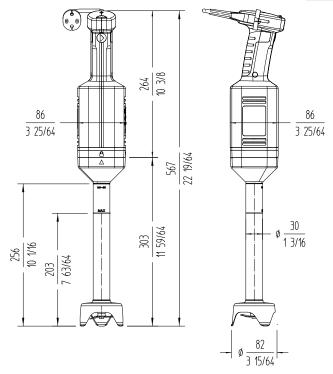

# **S**PECIFICATIONS

### **Crated dimensions**

440 x 375 x 105 mm Gross weight: 3.1 Kg.

Sammic | www.sammic.com
Food Service Equiment Manufacturer

Polígono Basarte, 1. 20720 Azkoitia, Spain phone +34 943 15 72 36 sales@sammic.com