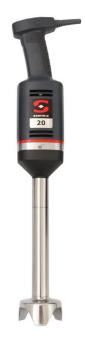

# IMMERSION BLENDER XM-22 230/50-60/1 AUS

Professional immersion blender. 300 W.

P/N 3030756

## SALES DESCRIPTION

Variable speed motor block.

300 mm detachable arm.

Designed for continuous use in recipients of up to 15 litres.

#### ✓ All-in-one

- ✓ Professional hand blender designed for carrying out different preparations without the need for add-on tools.
- ✓ Professional Y-blade, made from tempered steel and with a long-duration cutting edge.
- √ Vario-speed: variable speed.
- ✓ Designed to work in recipients of up to 15 litres.

#### √ Maximum comfort for the user

- Compact design: logical and manageable size.
- Ergo-design & bi-mat-grip: external casing made in two materials for an ergonomic hold. Anti-slip grip. Optimum inclination of handle, minimising fatigue.
- ✓ Click-on-arm: detachable arm with fast and secure closure.
- √ Hood designed to avoid splashes.
- ✓ Intuitive use: very simple operation. Warning light when the machine is connected to the mains.

### **Built to last**

- ✓ Professional performance: capable of carrying out prolonged work without the casing overheating.
- ✓ Life-plus: equipped with a motor which has passed all of the most demanding usage tests.
- √ Studied geometry: casing designed to avoid rolling and
- ✓ Easy to clean: detachable arm, can be cleaned under the
- ✓ Approved by NSF: guaranteed safety and hygiene.