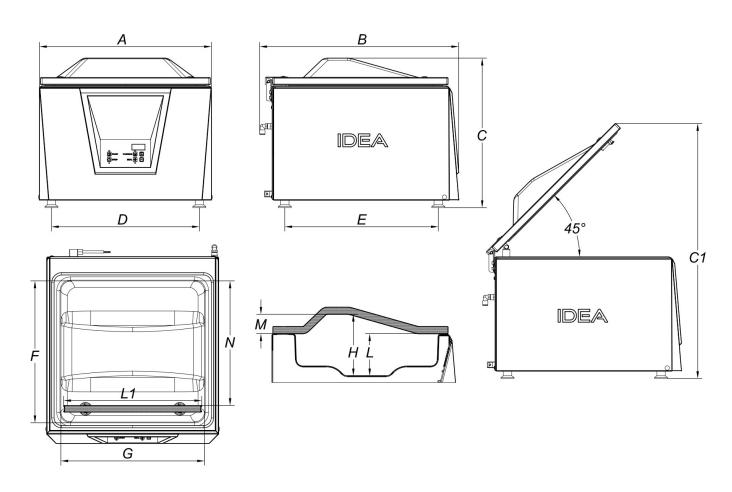

## **SPECIFICATIONS**

| Length of seal L1                             | <b>mm</b> 410                         |                               |  |
|-----------------------------------------------|---------------------------------------|-------------------------------|--|
| Nominal pump speed                            | m³/h                                  | 20                            |  |
| Final pressure                                | mbar                                  | 2                             |  |
| Chamber Size (FxGxH)                          | mm                                    | 440x448x190                   |  |
| Useful space Chamber (N)                      | mm                                    | 385                           |  |
| Chamber depth (L)                             | mm                                    | 130                           |  |
| Chamber volume                                | Lt                                    | 25,20                         |  |
| Power                                         | W                                     | 900 (DVP) / 1200 (BUSCH)      |  |
| Electrical voltage/Frequency/Phases           | V/Hz                                  | 220-240V / 50-60Hz / 1Ph+N+PE |  |
| Power cord and plug                           |                                       | 2m + IEC / Schuko             |  |
| Current                                       | <b>A</b> 3,91 (DVP) / 5,21 (BUSCH)    |                               |  |
| Housing materials                             | Stainless steel (AISI304)             |                               |  |
| Vacuum chamber material                       | Hydroformed stainless steel (AISI304) |                               |  |
| Lid material                                  |                                       | PMMA (plexiglas)              |  |
| Overall dimensions (AxBxC)                    | mm                                    | 531x614x461                   |  |
| Maximum height with open lid (C1)             | mm                                    | mm 787                        |  |
| Distance between supports (DxE)               | mm                                    | mm 457x474                    |  |
| Weight (with shelves)                         | kg                                    | <b>kg</b> 61,9                |  |
| Noise level                                   | dB(A)                                 | 65                            |  |
| Environmental operating temperature (min-max) | °C                                    | 12-40                         |  |