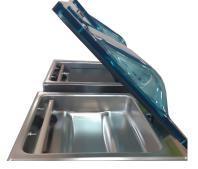

### DESCRIPTION

The "41" model of the Idea line catches the eye for cutting-edge design. Ease of use and versatility make it an ideal work tool in every professional kitchen. Made entirely of AISI304 stainless steel, it stands out for its digital control panel with absolute vacuum sensor, inert gas injection and a "Degas" series cycle. Easy maintenance and cleaning are facilitated by the front opening of the machine body and the brilliant, rounded surfaces of the vacuum chamber.

#### **FEATURES**

- Oil lubricated rotary vane vacuum pump, nominal speed 20 m³/h; Busch pump on request;
- Vacuum level control through high precision absolute-type vacuum sensor, which does not require calibration;
- Maximum vacuum 99,8% (2 millibar);
- 410 mm sealing bar, easily removable for cleaning;
- Brilliant stainless steel vacuum chamber with constant thickness, easy to clean being free of edges and receptacles;
- Standard inert gas injection with 2 injection nozzles with "Gasplus" system, which allows to reach values up to 90% of inert gas for products extremely sensitive to crushing;
- Waterproof control panel, resistant to liquids, humidity, dirt and dust;
- 10 editable user programs;
- 1 cycle for vacuum containers;
- 1 deaeration "chef" cycle (Degas);
- "H2Out" pump oil dehumidification cycle,
- Resettable oil change alarm;
- Menu accessible to technical assistance for parameter adjustment and reading of cycles carried out;
- High-thickness blued PMMA (Plexiglass) lid with polished and rounded edges; opens automatically at the end of the cycle;
- Lowering system of the lid at the end of the work in the rest position by releasing the rear gas spring, which allows to release the tension on the gas spring and on the lid;
- Access for easy maintenance through front opening of the casing;
- Standard "Easy" accessory for external vacuum in embossed bags;
- 2 PE-filling plates for product adjustment and cycle speed up.