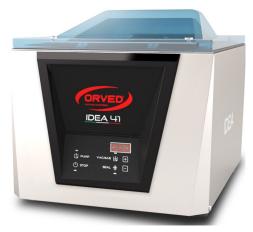

### DESCRIPTION

The "41" model of the Idea line catches the eye for cutting-edge design. Ease of use and versatility make it an ideal work tool in every professional kitchen. Made entirely of AISI304 stainless steel, it stands out for its digital control panel with absolute vacuum sensor, inert gas injection and a "Degas" series cycle. Easy maintenance and cleaning are facilitated by the front opening of the machine body and the brilliant, rounded surfaces of the vacuum chamber.

#### **FEATURES**

- Oil lubricated rotary vane vacuum pump, nominal speed 20 m³/h; Busch pump on request;
- Vacuum level control through high precision absolute-type vacuum sensor, which does not require calibration;
- Maximum vacuum 99,8% (2 millibar);
- 410 mm sealing bar, easily removable for cleaning;
- Brilliant stainless steel vacuum chamber with constant thickness, easy to clean being free of edges and receptacles;
- Standard inert gas injection with 2 injection nozzles with "Gasplus" system, which allows to reach values up to 90% of inert gas for products extremely sensitive to crushing;
- Waterproof control panel, resistant to liquids, humidity, dirt and dust;
- 10 editable user programs;
- 1 cycle for vacuum containers;
- 1 deaeration "chef" cycle (Degas);
- "H2Out" pump oil dehumidification cycle,
- Resettable oil change alarm;
- Menu accessible to technical assistance for parameter adjustment and reading of cycles carried out;
- High-thickness blued PMMA (Plexiglass) lid with polished and rounded edges; opens automatically at the end of the cycle;
- Lowering system of the lid at the end of the work in the rest position by releasing the rear gas spring, which allows to release the tension on the gas spring and on the lid;
- Access for easy maintenance through front opening of the casing;
- Standard "Easy" accessory for external vacuum in embossed bags;
- 2 PE-filling plates for product adjustment and cycle speed up.

**SEALING BAR 410mm** VACUUM PUMP 20 m<sup>3</sup>/h **ABSOLUTE SENSOR** CONTROL