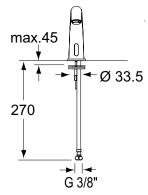

## **FEATURES & BENEFITS:**

- Operating pressure 30kPa 500kPa
- Maximum water temperature 80°C
- Sensor range nominal: 102mm - 127mm
- Hygienic rinse time, adjustable from 0.5 - 20 minutes
- Mains powered or Battery powered -6V Lithium CR-P2
- WELS 6 Star 4.5L/Min