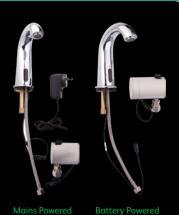

PRODUCT CODE:

T-GFHST-M (mains powered)

T-GFHST-M-TV (inc. tempering valve)

T-GS-M (transformer only)

T-GFHST-B (battery powered)

T-GFHST-B-TV (inc. tempering valve)
T-GS-B (battery pack only)

The 3monkeez® range of tapware is perfectly suited for commercial kitchens, schools, canteens, bars, cafés, food processing facilities or any other commercial setting. The range includes Pre-Rinse Units, Mixers, Hot Wash Reels, Sensor Taps, Bubblers, Pillar, Bib Taps and more.

## **FEATURES & BENEFITS:**

- Operating pressure 30kPa 500kPa
- Maximum water temperature 80°C
- Sensor range nominal: 102mm - 127mm
- Hygienic rinse time, adjustable from 0.5 - 20 minutes
- Mains powered or Battery powered -6V Lithium CR-P2
- WELS 6 Star 4.5L/Min