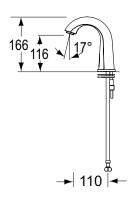

## **FEATURES & BENEFITS:**

- Operating pressure 30kPa 500kPa
- Maximum water temperature 80°C
- Sensor range nominal: 102mm - 127mm
- Hygienic rinse time, adjustable from 0.5 - 20 minutes
- Mains powered or Battery powered -6V Lithium CR-P2
- WELS 6 Star 4.5L/Min