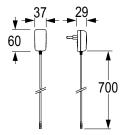

## **FEATURES & BENEFITS:**

- Operating pressure 30kPa 500kPa
- Maximum water temperature 80°C
- Sensor range nominal: 102mm - 127mm
- Hygienic rinse time, adjustable from 0.5 - 20 minutes
- Mains powered or Battery powered -6V Lithium CR-P2
- WELS 6 Star 4.5L/Min