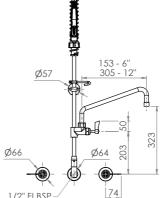

## Wall Stops & Elbow Pre-Rinse Unit with Pot Filler

2 YEAR ONSITE WARRANTY

**T-3M53816** – 6" pot filler **T-3M53822** – 12" pot filler

- Full S/S construction
- Wall elbow and lever handle wall top assemblies,
   ½ turn ceramic disc. Stainless steel outer with brass internals to suit concealed breech
- Equipped with a water saving 6 star 4.5LPM variable trigger valve
- Available with 6" or 12" pot filler – 4 star 7.5LPM
- Fully assembled and bench tested, with a unique traceable serial number
- Working pressure range 150kPa-500kPa
- Maximum operating temperature 80 degrees

Тор

Front

Variable
Dependent on breech used
(breech not supplied)

1010 (Unhooked - 1015 (Hooked)

In the state of the state

3monkeez.com.au