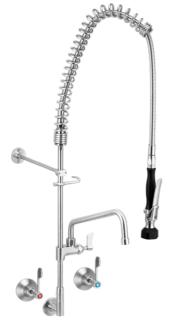

## Wall Stops & Elbow Pre-Rinse Unit with Pot Filler

2 YEAR ONSITE WARRANTY

**T-3M53816** – 6" pot filler **T-3M53822** – 12" pot filler

- Full S/S construction
- Wall elbow and lever handle wall top assemblies,
   ½ turn ceramic disc. Stainless steel outer with brass internals to suit concealed breech
- Equipped with a water saving 6 star 4.5LPM variable trigger valve
- Available with 6" or 12" pot filler – 4 star 7.5LPM
- Fully assembled and bench tested, with a unique traceable serial number
- Working pressure range 150kPa-500kPa
- Maximum operating temperature 80 degrees