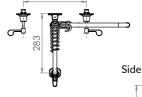

Тор

Front

Variable
Dependent on breech used
(breech not supplied)

1010 (Unhooked - 1015 (Hooked)

In the state of the state

3monkeez.com.au