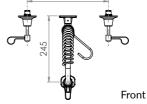

# Commercial Tapware





### **Compact Wall Stops & Elbow Pre-Rinse Unit**

#### 2 YEAR ONSITE WARRANTY

#### T-3M53810-C

- Full S/S construction
- Compact model designed for applications where space saving is a priority
- Wall elbow and lever handle wall top assemblies, ¼ turn ceramic disc. Stainless steel outer with brass internals to suit concealed breech
- Equipped with a water saving 6 star 4.5LPM variable trigger valve
- Wall bracket included
- Fully assembled and bench tested, with a unique traceable serial number
- Working pressure range 150kPa-500kPa
- Maximum operating temperature 80 degrees



## Top

Variable
Dependent on breech used
(breech not supplied)



Ø57 Ø64

1/2" FI BSP

#### Side