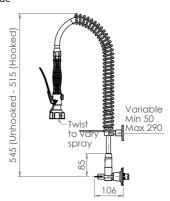

## Top

Variable
Dependent on breech used
(breech not supplied)

Ø57 Ø64

1/2" FI BSP