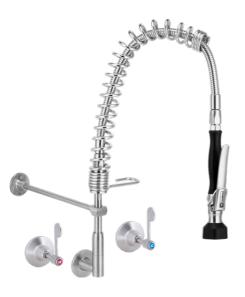

### **Compact Wall Stops & Elbow Pre-Rinse Unit**

#### T-3M53810-C

- Full S/S construction
- Compact model designed for applications where space saving is a priority
- Wall elbow and lever handle wall top assemblies, ¼ turn ceramic disc. Stainless steel outer with brass internals to suit concealed breech
- Equipped with a water saving 6 star 4.5LPM variable trigger valve
- Wall bracket included
- Fully assembled and bench tested, with a unique traceable serial number
- Working pressure range 150kPa-500kPa
- Maximum operating temperature 80 degrees