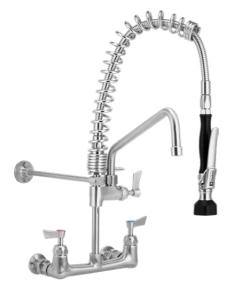

## Compact Exposed Wall Mount Pre-Rinse Unit with Pot Filler

YEAR ONSITE WARRANTY

**T-3M53449-C** – 6" pot filler **T-3M53473-C** – 12" pot filler

- Full S/S construction
- Compact model designed for applications where space saving is a priority
- Equipped with a water saving 6 star 4.5LPM variable trigger valve
- Wall bracket included
- Available with 6" or 12" pot filler 4 star 7.5LPM
- Fully assembled and bench tested, with a unique traceable serial number
- Working pressure range 150kPa-500kPa
- Maximum operating temperature 80 degrees