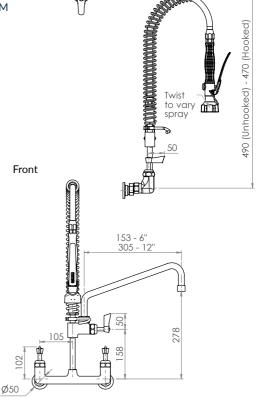

## Commercial Tapware

Top

Variable)

Set-Out 205 Min 195 - Max 215

1/2" FLBSP

Side

## Compact Exposed Wall Mount Pre-Rinse Unit with Pot Filler

YEAR ONSITE WARRANTY

**T-3M53449-C** – 6" pot filler **T-3M53473-C** – 12" pot filler

- Full S/S construction
- Compact model designed for applications where space saving is a priority
- Equipped with a water saving 6 star 4.5LPM variable trigger valve
- Wall bracket included
- Available with 6" or 12" pot filler 4 star 7.5LPM
- Fully assembled and bench tested, with a unique traceable serial number
- Working pressure range 150kPa-500kPa
- Maximum operating temperature 80 degrees