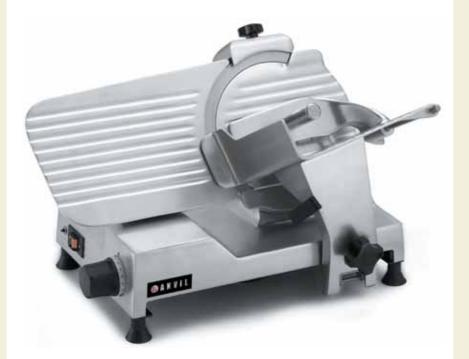

## SLICER START MANUAL

ANVIL

"Anvil's Start Heavy Duty slicer offers total quality, safety and hygiene. It is ideal for continous work in medium volume operations."

#### CONSTRUCTION

- BUILT OF TOP QUALITY ALUMINIUM
- SAFETY AND HYGIENE MEET THE NEEDS OF DEMANDING
  CUSTOMERS WORLDWIDE
- COMES STANDARD WITH BUILT-IN SHARPENERS AND
  FIRE PROOF BOTTOM PLATES
- LARGE RECIEVING TRAY