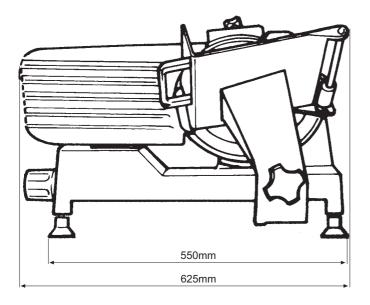

#### NOTE:

When viewing the appliance from the front in its usual operating position, the width (W) of the product is the total distance from left to right; the depth (D) of the product is the total distance from front to back; the height (H) is the total distance from the bottom of the product to the top

#### SLICER START MANUAL SSR1301 SSR0301

| DESCRIPTION                 | SLICER START<br>HEAVY DUTY | CHEESE SLICER<br>(TEFLON) |
|-----------------------------|----------------------------|---------------------------|
| MODELS                      | SSR1301                    | SSR0301                   |
| CUT CAPACITY (mm)           | 310 x 215                  | 310 x 215                 |
| MAX CUT THICKNESS (mm)      | 22                         | 22                        |
| BLADE DIAMETER (mm)         | 300                        | 300                       |
| VOLTAGE (V)                 | 240                        | 240                       |
| POWER (HP)                  | 0.5                        | 0.5                       |
| DIMENSIONS (mm) (W x D x H) | 475 x 625 x 425            | 475 x 625 x 425           |
| BOX DIMNS (mm) (W x D x H)  | 575 x 700 x 525            | 575 x 700 x 525           |
|                             |                            |                           |