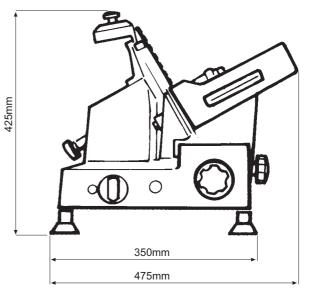

#### NOTE:

When viewing the appliance from the front in its usual operating position, the width (W) of the product is the total distance from left to right; the depth (D) of the product is the total distance from front to back; the height (H) is the total distance from the bottom of the product to the top

#### SLICER START MANUAL SSR1301 SSR0301

| DESCRIPTION                 | SLICER START<br>HEAVY DUTY | CHEESE SLICER<br>(TEFLON) |
|-----------------------------|----------------------------|---------------------------|
| MODELS                      | SSR1301                    | SSR0301                   |
| CUT CAPACITY (mm)           | 310 x 215                  | 310 x 215                 |
| MAX CUT THICKNESS (mm)      | 22                         | 22                        |
| BLADE DIAMETER (mm)         | 300                        | 300                       |
| VOLTAGE (V)                 | 240                        | 240                       |
| POWER (HP)                  | 0.5                        | 0.5                       |
| DIMENSIONS (mm) (W x D x H) | 475 x 625 x 425            | 475 x 625 x 425           |
| BOX DIMNS (mm) (W x D x H)  | 575 x 700 x 525            | 575 x 700 x 525           |
|                             |                            |                           |