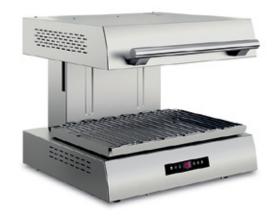

## ULTRA RAPID ELECTRIC SALAMANDER

## Technical / functional characteristics

- S/S Aisi 304 construction
- · Adjustable height 260/160 mm
- Heating by means of heating elements which allow to reach the required temperature in few seconds.
- Timer which stops the electric supply when the time setting has been reached (buzzer). It is possible to memorize cooking cycles and to recall them easily.
- Partial heating (it is possible to switch the complete heating element or part of it)
- The fat collecting drawers and the grids are in S/S and are removable for an easy cleaning and are provided with a safety block to prevent overturning.
- Temperature mantainance function to keep food warm.
- Cooking surface 540x365=GN1/1
- · Total power 4.5 kW