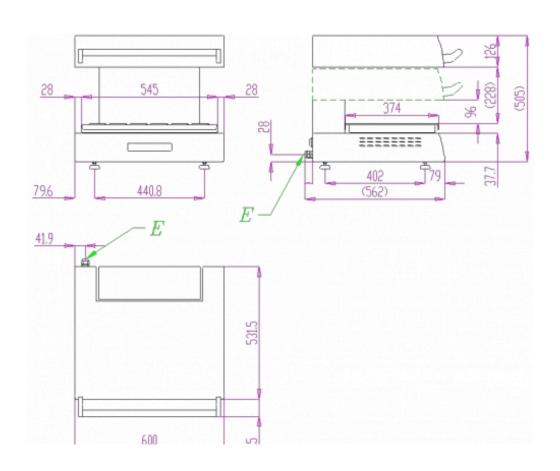

| DIMENSIONS                   |                  |
|------------------------------|------------------|
| Width (mm)                   | 600              |
| Depth (mm)                   | 530              |
| Height (mm)                  | 500              |
| Gas connection (Ø)           |                  |
| Electric connection (V/~/Hz) | 400V/3N 50-60 Hz |
| Cold water connection (Ø)    |                  |
| Hot water connection (Ø)     |                  |