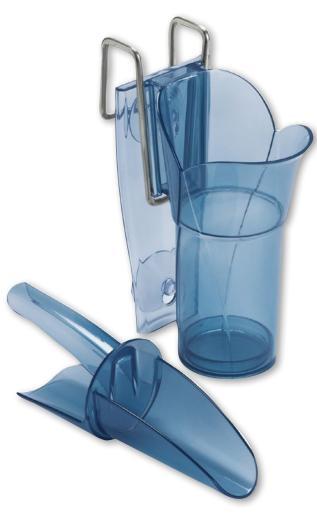

# **SI5000**

The FIRST Food Safe scoop and guardian system.

With the aid of two 'germ guards', the unique Patent Pending design prevents hand and thumb contact with ice or other foods at your bar or beverage station.

The Guardian saves space and isolates the scoop against cross contamination by mounting inside or outside the ice bin temporarily or permanently.

There is also a removable drainage cup at the base of the Guardian.