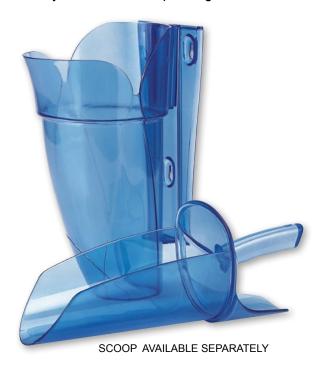

# **SI5000**

The FIRST Food Safe scoop and guardian system.

With the aid of two 'germ guards', the unique Patent Pending design prevents hand and thumb contact with ice or other foods at your bar or beverage station.

The Guardian saves space and isolates the scoop against cross contamination by mounting inside or outside the ice bin temporarily or permanently.

There is also a removable drainage cup at the base of the Guardian.