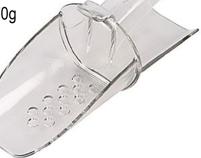

# Banquet/Beverage Saf-T-Scoop

Convenient bar-size scoop for safe ice dispensing.

With Germ Guards® to protect ice from coming into contact with hands.

Scoop holds approx 113-170g and the drain holes ensure that beverages aren't watered down, improving customer satisfaction.