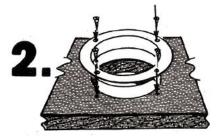

# **INSTALLATION**

Cut hole size for desired dispenser. To determine proper hole diameter refer to specifications.

**Fasten mounting ring** securely over hole with the supplied mounting hardware.

Place dispenser into hole. Align ear tabs on dispenser to openings on mounting ring. Rotate dispenser one quarter turn clockwise to secure to counter.