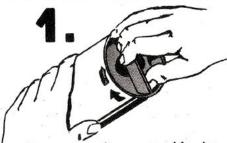

## **MAINTENANCE**

Remove spring assembly by rotating plastic base clockwise until tabs are released from window. Pull bottom out carefully.

Remove spring and cup holder., Wash all parts with warm soapy water to remove dirt and wax build up. Do not bend the adjustment clips by hand.

Reassemble unit by inserting cup holder, spring and bottom, making sure tabs snap into windows. Be sure to check adjustment before reinstalling.