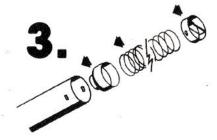

## **MAINTENANCE**

Remove spring assembly by rotating plastic base clockwise until tabs are released from window. Pull bottom out carefully.

Remove spring and cup holder., Wash all parts with warm soapy water to remove dirt and wax build up. Do not bend the adjustment clips by hand.

Reassemble unit by inserting cup holder, spring and bottom, making sure tabs snap into windows. Be sure to check adjustment before reinstalling.