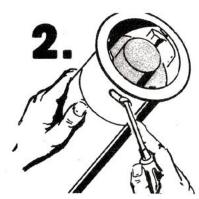

#### **ADJUSTMENT**

Remove dispenser from counter by rotating counterclockwise and pulling from hole.

Loosen locking screw, and load cups into dispenser.

Turn collar counterclockwise until adjustment clips hold cups firmly in place. Tighten locking screw. DO NOT BEND CLIPS BY HAND!