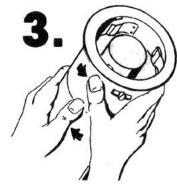

#### **ADJUSTMENT**

Remove dispenser from counter by rotating counterclockwise and pulling from hole.

Loosen locking screw, and load cups into dispenser.

Turn collar counterclockwise until adjustment clips hold cups firmly in place. Tighten locking screw. DO NOT BEND CLIPS BY HAND!

NOTE: For proper operation, cups should dispense from middle of adjustment clips.