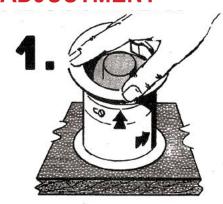

#### **ADJUSTMENT**

Remove dispenser from counter by rotating counterclockwise and pulling from hole.

Loosen locking screw, and load cups into dispenser.

Turn collar counterclockwise until adjustment clips hold cups firmly in place. Tighten locking screw. DO NOT BEND CLIPS BY HAND!

NOTE: For proper operation, cups should dispense from middle of adjustment clips.