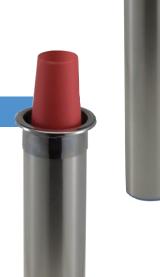

# COUNTER MOUNT ADJUSTABLE COLLAR CUP DISPENSERS

C Series Counter Mount dispensers come with adjustable collars to accommodate a specific range of cup sizes. Durable 26 gauge stainless steel construction gives exceptional long term performance, and the dispensers are available in Vertical, Horizontal or Foam cup models to suit demanding installations.

#### C3200 SERIES

FOR CUP RIM DIAMETERS **58-80mm** Tube length 597mm, Counter hole dia. 106mm)

| CODE    | MOUNT                       | CUP TYPE      | APPROX. CUP SIZE |
|---------|-----------------------------|---------------|------------------|
| C3200CV | Vertical or 45 <sup>0</sup> | Paper/plastic | 177-300ml        |
| C3200CH | Horizontal                  | Paper/plastic | 177-300ml        |
| C3200CF | All                         | Foam          | 177-300ml        |

#### C3400 SERIES

FOR CUP RIM DIAMETERS **70-98MM** Tube length 597mm, Counter hole dia. 119mm)

| CODE    | MOUNT                       | CUP TYPE      | APPROX. CUP SIZE |
|---------|-----------------------------|---------------|------------------|
| C3400CV | Vertical or 45 <sup>0</sup> | Paper/plastic | 350-710ml        |
| C3400CH | Horizontal                  | Paper/plastic | 350-710ml        |
| C3400CF | All                         | Foam          | 350-710ml        |

## C3500 SERIES

FOR CUP RIM DIAMETERS 101-123MM

Tube length 597mm, Counter hole dia. 146mm)

| CODE    | MOUNT                       | CUP TYPE      | APPROX. CUP SIZE |
|---------|-----------------------------|---------------|------------------|
| C3500CV | Vertical or 45 <sup>0</sup> | paper/plastic | 950-1360ml       |
| C3500CH | Horizontal                  | paper/plastic | 950-1360ml       |
| C3500CF | All                         | Foam          | 950-1360ml       |