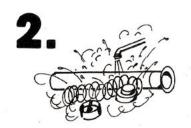

# **INSTALLATION**

Cut hole size for desired dispenser. To determine proper hole diameter refer to specifications.

**Fasten mounting ring** securely over hole with the supplied mounting hardware.

Place dispenser into hole. Align ear tabs on dispenser to openings on mounting ring. Rotate dispenser one quarter turn clockwise to secure to counter.

NOTE: This unit is self supported by mounting ring. No additional support is needed when mounting in a horizontal position.