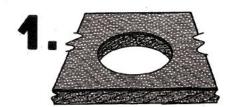

# **INSTALLATION**

Cut hole size for desired dispenser. To determine proper hole diameter refer to specifications.

**Fasten mounting ring** securely over hole with the supplied mounting hardware.

Place dispenser into hole. Align ear tabs on dispenser to openings on mounting ring. Rotate dispenser one quarter turn clockwise to secure to counter.