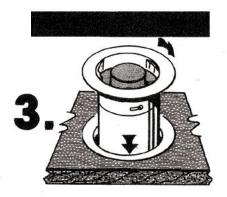

# **INSTALLATION**

Cut hole size for desired dispenser. To determine proper hole diameter refer to specifications.

**Fasten mounting ring** securely over hole with the supplied mounting hardware.

Place dispenser into hole. Align ear tabs on dispenser to openings on mounting ring. Rotate dispenser one quarter turn clockwise to secure to counter.

NOTE: This unit is self supported by mounting ring. No additional support is needed when mounting in a horizontal position.