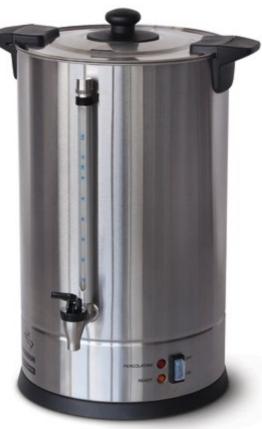

## Percolator

The Robatherm Percolator, arguably best in its class, has been cleverly designed to deliver outstanding percolated coffee or tea in a simple to use fashion and with minimal parts to clean.

Whilst the taste of the finished beverage speaks for itself, it's the elegant style, double skin construction with quality components such as a stainless steel tap, twist lock lid and sturdy handles coupled with the simple and effective coffee/tea basket design that sets this percolator apart from the competition.

\*Approximate capacity.

CP80 pictured