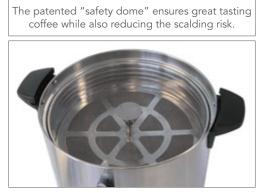

## FEATURES

- Double skin construction reducing external touch temperatures
- Simplified and effective basket ensuring minimal parts to clean and preventing coffee granules or tea leaves from entering drink to be served
- Patented "safety dome" ensures a great tasting beverage and reduces risk of scalding if lid is inadvertently removed during percolation cycle
- Simple on/off operation separate percolator element delivers coffee or tea whilst warming element keeps the beverage at serving temperature during and after percolation cycle
- Sturdy high-quality non-drip stainless steel tap
- 12.8 litre, 80 (160 ml) cup approximate capacity
- Twist lock lid with quality handles