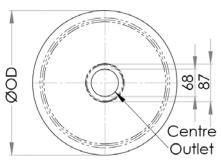

## Front

## **Cross Section**

| PRODUCT CODE | OD  | ID  | Н   | OUTLET | CAPACITY |
|--------------|-----|-----|-----|--------|----------|
| RB300        | 340 | 300 | 165 | 50     | 8.3L     |
| RB385        | 425 | 385 | 165 | 50     | 10.3L    |
| RB445        | 485 | 445 | 165 | 50     | 15L      |