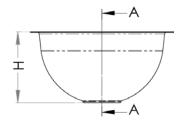

## **Cross Section**

| PRODUCT CODE | OD  | ID  | Н   | OUTLET | CAPACITY |
|--------------|-----|-----|-----|--------|----------|
| RB300        | 340 | 300 | 165 | 50     | 8.3L     |
| RB385        | 425 | 385 | 165 | 50     | 10.3L    |
| RB445        | 485 | 445 | 165 | 50     | 15L      |