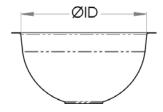

## **Cross Section**

| PRODUCT CODE | OD  | ID  | Н   | OUTLET | CAPACITY |
|--------------|-----|-----|-----|--------|----------|
| RB300        | 340 | 300 | 165 | 50     | 8.3L     |
| RB385        | 425 | 385 | 165 | 50     | 10.3L    |
| RB445        | 485 | 445 | 165 | 50     | 15L      |