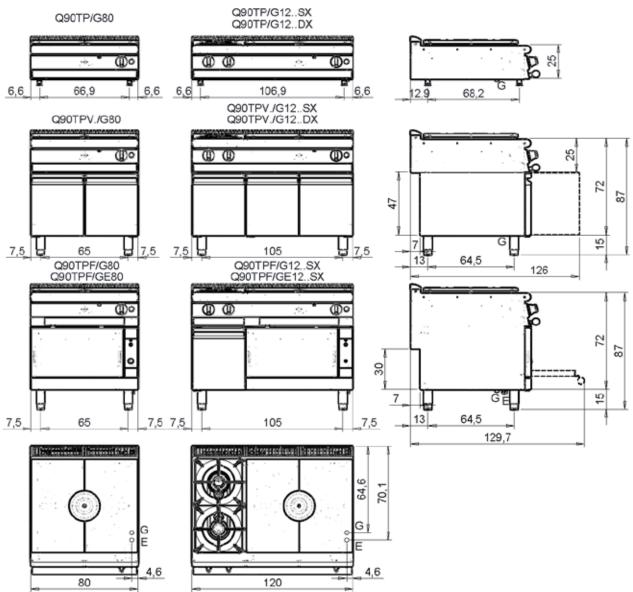

| DIMENSIONS                   |                  |
|------------------------------|------------------|
| Width (mm)                   | 1200             |
| Depth (mm)                   | 900              |
| Height (mm)                  | 900              |
| Gas connection (Ø)           | 1/2"             |
| Electric connection (V/~/Hz) | 400V/3N 50-60 Hz |
| Cold water connection (Ø)    |                  |
| Hot water connection (Ø)     |                  |

| Cold soft water connection (Ø) |    |
|--------------------------------|----|
| Drain (Ø)                      |    |
| Gas power (Mj/hr)              | 88 |
| Electric power (kW)            | 6  |
| Plate dimensions (mm)          |    |
| Tank capacity (L)              |    |
| Tank dimensions (mm)           |    |
| Internal oven dimensions (mm)  |    |

## MISURE IN cm - DIMENSIONS IN cm - ABMESSUNGEN IN cm- MESURES EN cm MEDIDAS EN cm - MATEN IN cm - DIMENSIONES EN cm

#### Legenda - Legende - Key - Légende - Leyenda - Legenda - Legenda Pressacavo entrata linea elettrica - Stopfbuchse - Electric cable Arrivo gas - Gasanschluss - Gas connection - Arrivée gaz -Union de gas - Gasaansluiting - Ligação gás stress relief - Presse étoupe de câble él - Pisacable - Elektrische EN 10226-1 R 1/2; EN ISO 228-1 G 1/2 (DK) kabelwartel - Entrada cabo eléctrico Attacco scarico acqua - Wasserablauf - Water outlet - Vidange de H20 Arrivo acqua - Wasseranschluss - Water inlet - Arrivée l'eau - Desaguadero - Wateraftapaansluiting - Junção descarga água eau - Union de agua - Wateraansluiting - Junção alimentação água **S1** Scarico vasca - Wannenabflussrohr - Pan outlet - Vidange du bac -A1 = Calda - Heiss - Warm - Chaude - Caliente - Warm - Morno Descarga cuba - Water toevoer - Descarga da cuba A2 = Fredda - Kalt - Cold - Froid - Fria - Koude - Frio Valvola di depressione - Anti-depression valve - Unterdruck ventil -Soupape de dépression - Válvula de dépresión - Onderdrukklep -Válvula de depressão S3 Scarico acqua intercapedine - Wasserablauf Zwischenraum - Jacket water drain Evacuation eau double envelope - Descarga de agua intersticios - Afvoer water tussenruimte - Descarga de água na Rubinetto di livello - Level tap - Wasserhahn - Robinet de marmita com Sistema de aquecimento indirecto niveau - Grifo de nivel - Niveaukraan - Torneira de nível Scarico - Abflussrohr - Drain - Tuyau d'évacuation -Tubo de drenaje - Aftapbuis - Tubulação de dreno