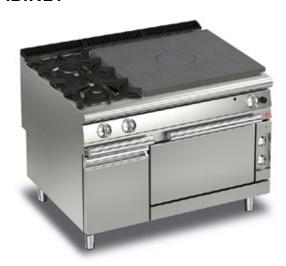

MODEL Q90TPF/GE1201SX

CODE

CR1016339

# GAS SOLID TOP WITH 2 BURNERS ON LEFT ON ELECTRIC OVEN AND NEUTRAL CABINET

**MODEL** 

baron

Q90TPF/GE1201SX

CODE

CR1016339