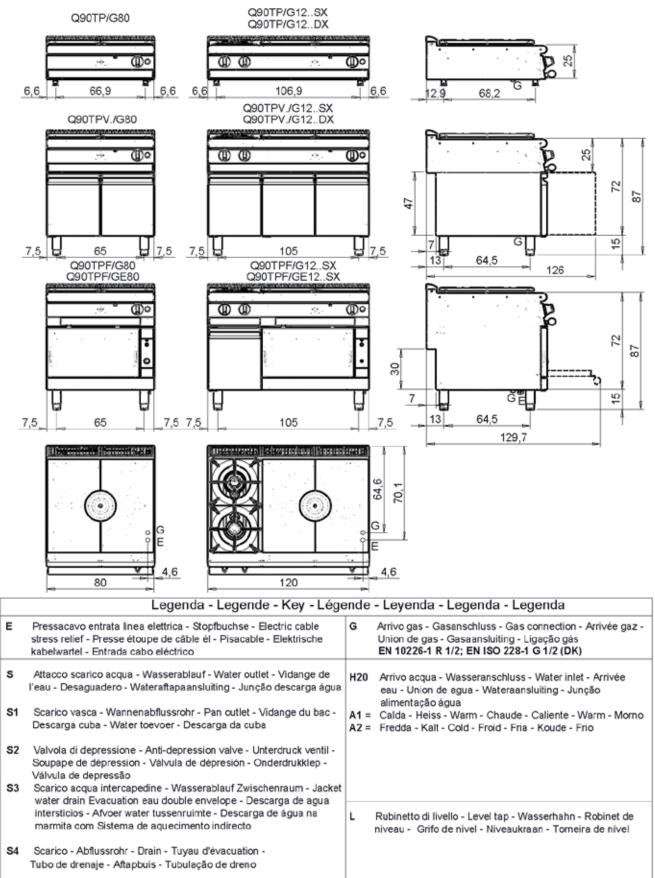

MODEL

Q90TP/G1201SX

CODE

CR1016109

| DIMENSIONS                   |      |
|------------------------------|------|
| Width (mm)                   | 1200 |
| Depth (mm)                   | 900  |
| Height (mm)                  | 250  |
| Gas connection (Ø)           | 1/2" |
| Electric connection (V/~/Hz) |      |
| Cold water connection (Ø)    |      |
| Hot water connection (Ø)     |      |

## MODEL Q90TP/G1201SX

CODE

CR1016109

MISURE IN cm - DIMENSIONS IN cm - ABMESSUNGEN IN cm- MESURES EN cm MEDIDAS EN cm - MATEN IN cm - DIMENSIONES EN cm