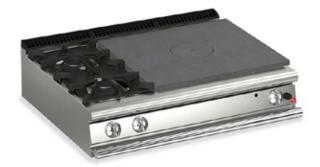

## GAS SOLID TOP WITH 2 BURNERS ON LEFT

## Technical / functional characteristics

- · Cast iron brushed griddle with removable central disc;
- High power (14 kW) central burner with piezoelectric ignition;
- Distinguished heating zones with maximum temperature in the centre 500°C, decreasing towards the perimeter;
- · Safety valve with thermocouple and supplied power progressive adjustment;
- Long prongs enamelled cast iron grilles to easily move pots between one burner and another; Stainless steel rod grilles are available
- High power cast iron burners (3.5- 5.7- 7 and 10 kW);
- · Burners piezo-electric ignition available as optional
- Stainless steel removable two-burner basin accessory