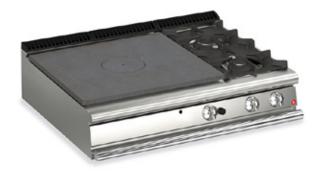

## GAS SOLID TOP WITH 2 BURNERS ON RIGHT

### QUEEN9

- AISI 304 stainless-steel bases and worktops, Scotch-Brite finish
- Depth of 900 mm for high power and performance
- Catalogue offers more than 350 standard models
- Worktop, base cabinet, base cabinet with doors and oven versions
- 20/10 worktop thickness
- Twin-piece knobs prevent infiltration of dirt and have an IPX5 water ingress protection rating
- Gas kitchens having burners with various configurations and power ratings: 3.5 kW - 5.7 kW, 7 kW and 10 kW
- Double-ring burners for 7 and 10 kW models
- Wide range of accessories

# Technical / functional characteristics

- · Cast iron brushed griddle with removable central disc;
- High power (14 kW) central burner with piezoelectric ignition;
- Distinguished heating zones with maximum temperature in the centre 500°C, decreasing towards the perimeter;
- · Safety valve with thermocouple and supplied power progressive adjustment;
- Long prongs enamelled cast iron grilles to easily move pots between one burner and another; Stainless steel rod grilles are available
- High power cast iron burners (3.5- 5.7- 7 and 10 kW);
- · Burners piezo-electric ignition available as optional
- Stainless steel removable two-burner basin accessory