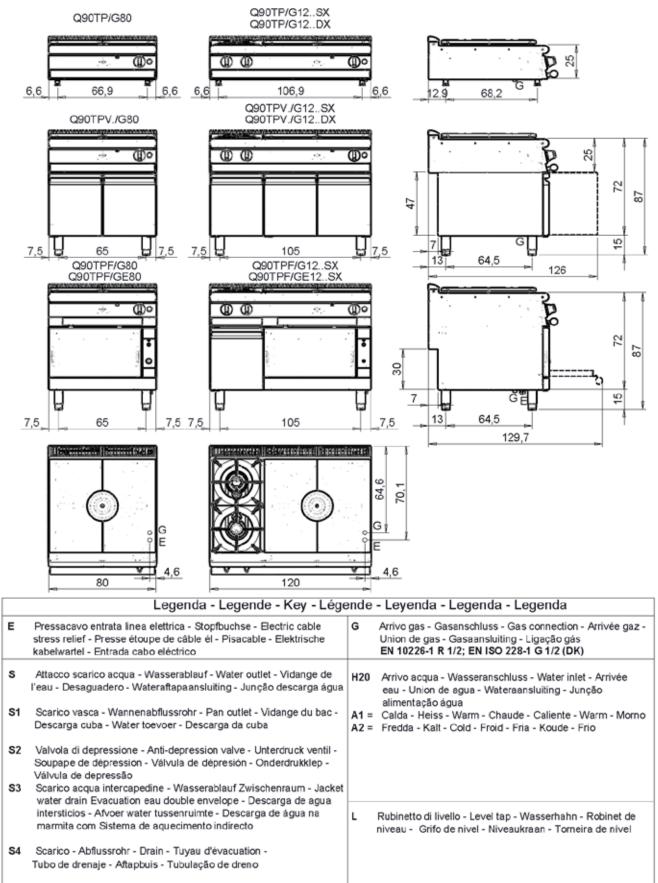

| DIMENSIONS                   |      |
|------------------------------|------|
| Width (mm)                   | 1200 |
| Depth (mm)                   | 900  |
| Height (mm)                  | 250  |
| Gas connection (Ø)           | 1/2" |
| Electric connection (V/~/Hz) |      |
| Cold water connection (Ø)    |      |
| Hot water connection (Ø)     |      |

#### MISURE IN cm - DIMENSIONS IN cm - ABMESSUNGEN IN cm- MESURES EN cm MEDIDAS EN cm - MATEN IN cm - DIMENSIONES EN cm