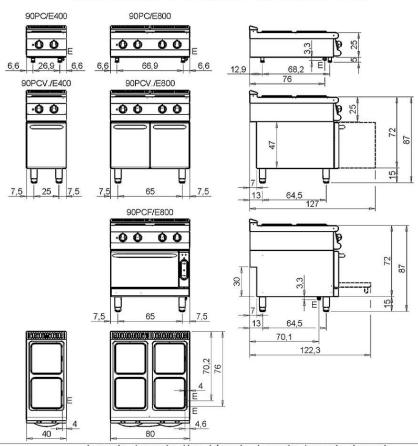

# SCHEMA DI INSTALLAZIONE - INSTALLATION DIAGRAM - INSTALLATIONSPLAN - SCHÉMA D'INSTALLATION - ESQUEMA DE INSTALACION -INSTALLATIESCHEMA - IINSTALLATIONSRITNINGAR

## MISURE IN cm - DIMENSIONS IN cm - ABMESSUNGEN IN cm- MESURES EN cm MEDIDAS EN cm - MATEN IN cm - DIMENSIONES EN cm

|           | Year Department Special Company and Compan | 190007       |                                                                                                                               |
|-----------|--------------------------------------------------------------------------------------------------------------------------------------------------------------------------------------------------------------------------------------------------------------------------------------------------------------------------------------------------------------------------------------------------------------------------------------------------------------------------------------------------------------------------------------------------------------------------------------------------------------------------------------------------------------------------------------------------------------------------------------------------------------------------------------------------------------------------------------------------------------------------------------------------------------------------------------------------------------------------------------------------------------------------------------------------------------------------------------------------------------------------------------------------------------------------------------------------------------------------------------------------------------------------------------------------------------------------------------------------------------------------------------------------------------------------------------------------------------------------------------------------------------------------------------------------------------------------------------------------------------------------------------------------------------------------------------------------------------------------------------------------------------------------------------------------------------------------------------------------------------------------------------------------------------------------------------------------------------------------------------------------------------------------------------------------------------------------------------------------------------------------------|--------------|-------------------------------------------------------------------------------------------------------------------------------|
| E         | Pressacavo entrata linea elettrica - Stopfbuchse - Electric cable<br>stress relief - Presse étoupe de câble él - Pisacable - Elektrische<br>kabelwartel - Entrada cabo eléctrico                                                                                                                                                                                                                                                                                                                                                                                                                                                                                                                                                                                                                                                                                                                                                                                                                                                                                                                                                                                                                                                                                                                                                                                                                                                                                                                                                                                                                                                                                                                                                                                                                                                                                                                                                                                                                                                                                                                                               | G            | Arrivo gas - Gasanschluss - Gas connection - Arrivée gaz -<br>Union de gas - Gasaansluiting - Ligação gás                     |
| s         | Attacco scarico acqua - Wasserablauf - Water outlet - Vídange de l'eau - Desaguadero - Wateraftapaansluiting - Junção descarga água                                                                                                                                                                                                                                                                                                                                                                                                                                                                                                                                                                                                                                                                                                                                                                                                                                                                                                                                                                                                                                                                                                                                                                                                                                                                                                                                                                                                                                                                                                                                                                                                                                                                                                                                                                                                                                                                                                                                                                                            | H20          | Arrivo acqua - Wasseranschluss - Water inlet - Arrivée<br>eau - Union de agua - Wateraansluiting - Junção<br>alimentação água |
| S1        | Scarico vasca - Wannenabflussrohr - Pan outlet - Vidange du bac -<br>Descarga cuba - Water toevoer - Descarga da cuba                                                                                                                                                                                                                                                                                                                                                                                                                                                                                                                                                                                                                                                                                                                                                                                                                                                                                                                                                                                                                                                                                                                                                                                                                                                                                                                                                                                                                                                                                                                                                                                                                                                                                                                                                                                                                                                                                                                                                                                                          | A1 =<br>A2 = |                                                                                                                               |
| S2        | Valvola di depressione - Anti-depression valve - Unterdruck ventil -<br>Soupape de dépression - Válvula de dépresión - Onderdrukklep -<br>Válvula de depressão                                                                                                                                                                                                                                                                                                                                                                                                                                                                                                                                                                                                                                                                                                                                                                                                                                                                                                                                                                                                                                                                                                                                                                                                                                                                                                                                                                                                                                                                                                                                                                                                                                                                                                                                                                                                                                                                                                                                                                 |              |                                                                                                                               |
| S3        | Scarico acqua intercapedine - Wasserablauf Zwischenraum - Jacket water drain Evacuation eau double envelope - Descarga de agua                                                                                                                                                                                                                                                                                                                                                                                                                                                                                                                                                                                                                                                                                                                                                                                                                                                                                                                                                                                                                                                                                                                                                                                                                                                                                                                                                                                                                                                                                                                                                                                                                                                                                                                                                                                                                                                                                                                                                                                                 | -            |                                                                                                                               |
|           | intersticios - Afvoer water tussenruimte - Descarga de água na<br>marmita com Sistema de aquecimento indirecto                                                                                                                                                                                                                                                                                                                                                                                                                                                                                                                                                                                                                                                                                                                                                                                                                                                                                                                                                                                                                                                                                                                                                                                                                                                                                                                                                                                                                                                                                                                                                                                                                                                                                                                                                                                                                                                                                                                                                                                                                 | L            | Rubinetto di livello - Level tap - Wasserhahn - Robinet de niveau - Grifo de nivel - Niveaukraan - Torneira de nível          |
| <b>S4</b> | Scarico - Abflussrohr - Drain - Tuyau d'évacuation -                                                                                                                                                                                                                                                                                                                                                                                                                                                                                                                                                                                                                                                                                                                                                                                                                                                                                                                                                                                                                                                                                                                                                                                                                                                                                                                                                                                                                                                                                                                                                                                                                                                                                                                                                                                                                                                                                                                                                                                                                                                                           |              |                                                                                                                               |
|           | Tubo de drenaje - Aftapbuis - Tubulação de dreno                                                                                                                                                                                                                                                                                                                                                                                                                                                                                                                                                                                                                                                                                                                                                                                                                                                                                                                                                                                                                                                                                                                                                                                                                                                                                                                                                                                                                                                                                                                                                                                                                                                                                                                                                                                                                                                                                                                                                                                                                                                                               |              |                                                                                                                               |