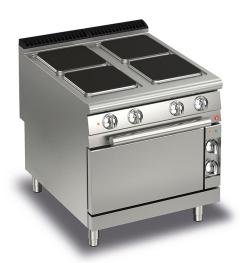

MODEL Q90PCF/E801

CODE

CR1015839

### 4 SQUARE BURNER ELECTRIC COOK TOP ON ELECTRIC OVEN

#### **QUEEN9**

- AISI 304 stainless-steel bases and worktops, Scotch-Brite finish
- · Depth of 900 mm for high power and performance
- · Catalogue offers more than 350 standard models
- Worktop, base cabinet, base cabinet with doors and oven versions
- 20/10 worktop thickness
- Twin-piece knobs prevent infiltration of dirt and have an IPX5 water ingress protection rating
- Gas kitchens having burners with various configurations and power ratings: 3.5 kW - 5.7 kW, 7 kW and 10 kW
- · Double-ring burners for 7 and 10 kW models
- · Wide range of accessories

### Technical / functional characteristics

- Fully moulded hob, obtained from a single large stainless steel plate;
- · Water tight cast iron radiant plates to avoid liquids penetrating on electric wiring;
- · Automatic safety thermostat to avoid plates overheating, particularly during empty functioning;
- Ergonomic, recessed and tilted knobs with 7 control positions;
- "Powered plates" indicator lights;

#### Electric oven

- Independently adjustable stainless steel heating element units positioned at the top and below the cooking area base plate;
- Thermostatic control of range temperature from 100°C to 300°C;
- · "Powered appliance" indicator light;
- "Set temperature reached" indicating light

**MODEL** 

baron

Q90PCF/E801

CODE

CR1015839